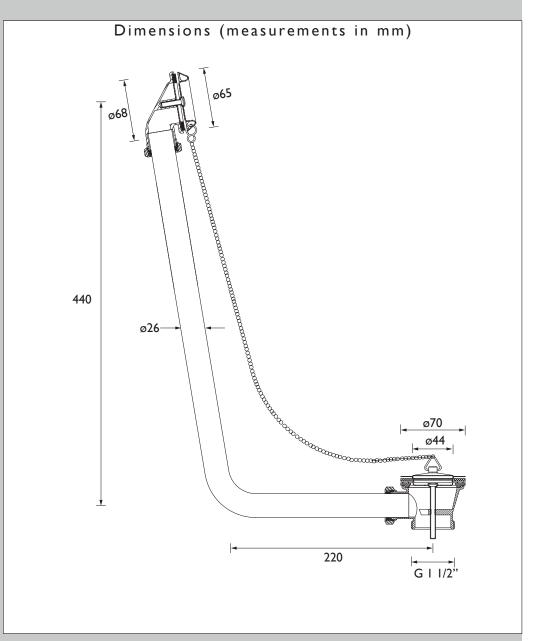

### HERITAGE Waste Range Heritage Exposed Bath Waste Chrome

| Specification                        |                                                                                                                                                                                                                                                                                          |
|--------------------------------------|------------------------------------------------------------------------------------------------------------------------------------------------------------------------------------------------------------------------------------------------------------------------------------------|
| Contemporary or Traditional:         | Traditional                                                                                                                                                                                                                                                                              |
| Main Construction Material:          | Brass                                                                                                                                                                                                                                                                                    |
| Connection Inlet:                    | GI 1/2"                                                                                                                                                                                                                                                                                  |
| Waste Flow Rate (litres per minute): | 58.6                                                                                                                                                                                                                                                                                     |
| What's in the Box?:                  | Ix Bath Waste, Ix Screw, Ix Sealing Washer, Ix Foam Washer, Ix Flange, Ix Waste Body, Ix Conical Washer, Ix Plug And Ball Link Chain, Ix Overflow Plate, Ix Screw, Ix Overflow Seal Washer, Ix Overflow Elbow, Ix Fixed Overflow Pipe Ix Conical Washer, Ix Nut, Ix Fitting Instructions |