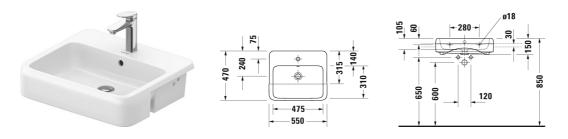

## Semi-recessed washbasin # 039955..00 / 039955..00

|< 550x470 mm >|

| Dimension  | Weight                            | Order number                                                         |
|------------|-----------------------------------|----------------------------------------------------------------------|
|            |                                   |                                                                      |
|            |                                   |                                                                      |
| glaze      |                                   |                                                                      |
|            |                                   |                                                                      |
| 550x470 mm | 14.800 kg                         | 03995500                                                             |
| 550x470 mm | 14.800 kg                         | 03995500                                                             |
|            |                                   |                                                                      |
| 1 1/4" mm  | 0.600 kg                          | 005026                                                               |
|            | 0.400 kg                          | 005052                                                               |
|            | 0.400 kg                          | 003032                                                               |
|            | glaze<br>550x470 mm<br>550x470 mm | glaze  550x470 mm 14.800 kg  550x470 mm 14.800 kg  11/4" mm 0.600 kg |