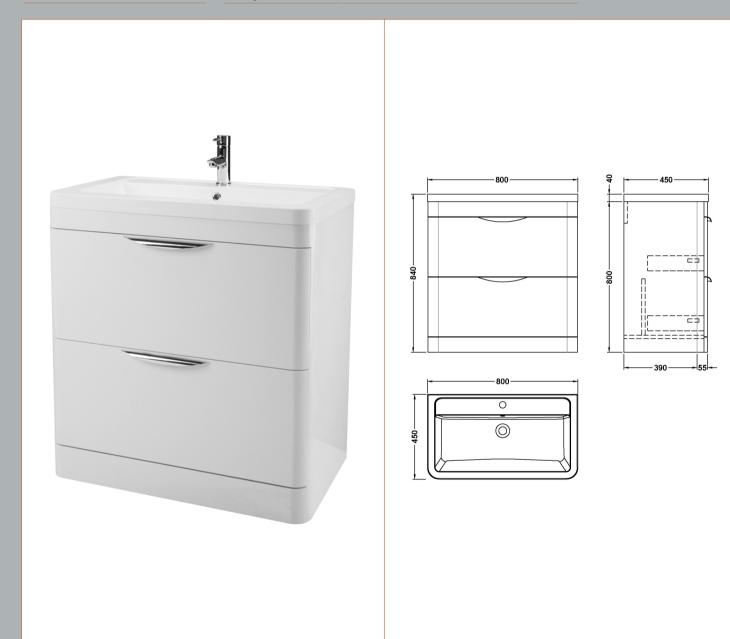

#### Packaging Details

Barcode: 5055369021796

55-

ROXOR

Sales Code: PMP195

**Description:** 800 Floor Standing 2-Drawer Basin Unit

| Product Dimensions                     |                                |
|----------------------------------------|--------------------------------|
| Height (mm):                           | 800                            |
| Width (mm):                            | 796                            |
| Depth (mm):                            | 445                            |
| Nett Weight (kg):                      | 40                             |
| Packaging Dimensions                   |                                |
| Height (mm):                           | 850                            |
| Width (mm):                            | 505                            |
| Depth (mm):                            | 845                            |
| Gross Weight (kg):                     | 40                             |
| Packaging Data                         |                                |
| Box Colour:                            | Brown Cardboard Box - Printed  |
| Box Qty:                               | 1                              |
| Label Size:                            | 100 x 50                       |
| Label Colour:                          | White Label                    |
| Label Oty:                             | 2                              |
| Outer Box Dimensions (If A             |                                |
| Height (mm):                           | ipplicable)                    |
| Width (mm):                            |                                |
| Depth (mm):                            |                                |
| Gross Weight (kg):                     |                                |
| Barcode:                               | 5055275812136                  |
| Product Details                        | 5055215612150                  |
|                                        |                                |
| Country of Origin:                     | China                          |
| Fitting Instruction:                   | No                             |
| CE & UKCA:<br>FSC Certified Materials: | N/A                            |
|                                        | Yes                            |
| Colour:                                | Gloss White                    |
| Construction Method:                   | Cam & Wood Dowel               |
| Construction Type:                     | Rigid                          |
| Cabinet Finish:                        | MFC Smooth Matt                |
| Fascia Finish:                         | Mdf Painted Gloss              |
| Cabinet Thickness (mm):                | 18                             |
| Fascia Thickness (mm):                 | 18                             |
| Drawer Included:                       | Yes                            |
| Drawer Type:                           | 80mm High Metal S/C Inc Galler |
| No of Shelves:                         | 0                              |
| Hinge Type:                            | Not Applicable                 |
| Hinge Included:                        | No                             |
| Adjustable Legs:                       | No                             |
| Fixings Included:                      | No                             |
| Handle Style:                          | Contemporary                   |
| Waste Shroud:                          | Yes                            |
| Handle Included:                       | Yes                            |
| Handle Type:                           | Cup                            |

**Description:** Parade 800 F/S 2 Drawer Unit & Basin