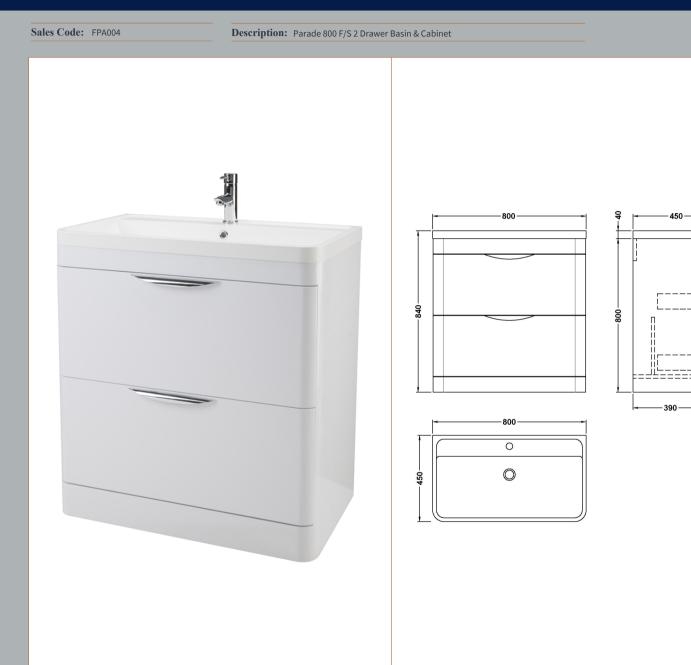

#### Packaging Details

Barcode: 5055369021796

55-

ROXOR

Sales Code: PMP195

**Description:** 800 Floor Standing 2-Drawer Basin Unit





| Product Dimensions                     |                                |
|----------------------------------------|--------------------------------|
| Height (mm):                           | 800                            |
| Width (mm):                            | 796                            |
| Depth (mm):                            | 445                            |
| Nett Weight (kg):                      | 40                             |
| Packaging Dimensions                   |                                |
| Height (mm):                           | 850                            |
| Width (mm):                            | 505