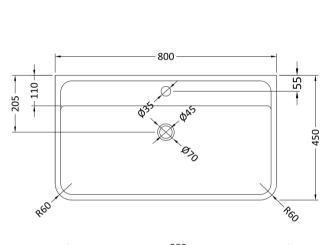

# Packaging DetailsBarcode:5056211888451

ROXOR

Sales Code: CBM005

**Description:** Ceramic Basin 800X450

| Product Dime         | isions                                                                                                   |
|----------------------|----------------------------------------------------------------------------------------------------------|
| Height (mm):         | 450                                                                                                      |
| Width (mm):          | 800                                                                                                      |
| Depth (mm):          | 157                                                                                                      |
| Nett Weight (kg):    | 18.12                                                                                                    |
| <b>Packaging Din</b> | iensions                                                                                                 |
| Height (mm):         | 470                                                                                                      |
| Width (mm):          | 840                                                                                                      |
| Depth (mm):          | 167                                                                                                      |
| Gross Weight (kg     | ): 18.12                                                                                                 |
| Packaging Dat        | a                                                                                                        |
| Box Colour:          | Brown Cardboard Box - Printed                                                                            |
| Box Qty:             | 1                                                                                                        |
| Label Size:          | 100 x 50                                                                                                 |
| Label Colour:        | White Label                                                                                              |
| Label Qty:           | 2                                                                                                        |
| <b>Outer Box Din</b> | iensions (If Applicable)                                                                                 |
| Height (mm):         |                                                                                                          |
| Width (mm):          |                                                                                                          |
| Depth (mm):          |                                                                                                          |
| Gross Weight (kg     | ):                                                                                                       |
| Barcode:             | 5056211875802                                                                                            |
| Product Detail       | s                                                                                                        |
| Country of Origir    | : China                                                                                                  |
| Fitting Instruction  | n: No                                                                                                    |
| Certification: CE    | & UKCA: NO WRAS: N/A WRAS No: N/A                                                                        |
| Product Material:    | Vitreous China                                                                                           |
| Fixing Supplied:     | No                                                                                                       |
|                      |                                                                                                          |
| Pans/Bidets:         | Trap Style: Not Applicable Includes Seat: Not Applicable                                                 |
| 0 4                  |                                                                                                          |
| Seats:               | Seat Type: Not Applicable Material: Not Applicable   Function: Not Applicable Hinge Type: Not Applicable |
|                      |                                                                                                          |
|                      | Hinge Material: Not Applicable                                                                           |
| Cisterns:            | Operating Type: Not Applicable Fittings: Not Applicable                                                  |
|                      | Lever Type: Not Applicable                                                                               |
|                      |                                                                                                          |
| Basins:              | Tap Hole: One Taphole Chain Stay Hole: No                                                                |
|                      | Template: Not Required Waste Type Req: Slotted                                                           |
|                      | Overflow Inc: Yes Overflow Cover: Yes                                                                    |
|                      | Inner Bowl Depth (mm): 105mm                                                                             |