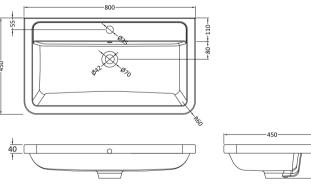

ROXOR

Sales Code: PMB005

**Description:** 800X450mm Poly Marble Basin

| Product Dime        | isions                                                   |  |  |
|---------------------|----------------------------------------------------------|--|--|
| Height (mm):        | 450                                                      |  |  |
| Width (mm):         | 800                                                      |  |  |
| Depth (mm):         | 157                                                      |  |  |
| Nett Weight (kg):   | 18.12                                                    |  |  |
| Packaging Din       | iensions                                                 |  |  |
| Height (mm):        | 167                                                      |  |  |
| Width (mm):         | 840                                                      |  |  |
| Depth (mm):         | 470                                                      |  |  |
| Gross Weight (kg    | ): 18.12                                                 |  |  |
| Packaging Dat       | a                                                        |  |  |
| Box Colour:         | Brown Cardboard Box - Printed                            |  |  |
| Box Qty:            | 1                                                        |  |  |
| Label Size:         | 100 x 50                                                 |  |  |
| Label Colour:       | White Label                                              |  |  |
| Label Qty:          | 2                                                        |  |  |
| Outer Box Din       | ensions (If Applicable)                                  |  |  |
| Height (mm):        |                                                          |  |  |
| Width (mm):         |                                                          |  |  |
| Depth (mm):         |                                                          |  |  |
| Gross Weight (kg    |                                                          |  |  |
| Barcode:            | 5055369021765                                            |  |  |
| Product Detail      |                                                          |  |  |
| Country of Origin   |                                                          |  |  |
| Fitting Instruction |                                                          |  |  |
| Certification: CE   |                                                          |  |  |
| Product Material:   | Polymarble                                               |  |  |
| Fixing Supplied:    | No                                                       |  |  |
| Pans/Bidets:        | Trap Style: Not Applicable Includes Seat: Not Applicable |  |  |
|                     |                                                          |  |  |
| Seats:              | Seat Type: Not Applicable Material: Not Applicable       |  |  |
|                     | Function: Not Applicable Hinge Type: Not Applicable      |  |  |
|                     | Hinge Material: Not Applicable                           |  |  |
| Cisterns:           | Operating Type: Not Applicable Ettinger Net Applicable   |  |  |
| Cisteriis:          | Operating Type: Not Applicable Fittings: Not Applicable  |  |  |
|                     | Lever Type: Not Applicable                               |  |  |
| Basins:             | Tap Hole: One Taphole Chain Stay Hole: No                |  |  |
|                     | Template: Not Required Waste Type Req: Slotted           |  |  |
|                     | Overflow Inc: Yes Overflow Cover: Yes                    |  |  |
|                     | Inner Bowl Depth (mm): 105mm                             |  |  |

# Packaging DetailsBarcode:5056211888451

ROXOR

Sales Code: CBM005

**Description:** Ceramic Basin 800X450

| Product Dime         | isions                                                                                                   |
|----------------------|----------------------------------------------------------------------------------------------------------|
| Height (mm):         | 450                                                                                                      |
| Width (mm):          | 800                                                                                                      |
| Depth (mm):          | 157                                                                                                      |
| Nett Weight (kg):    | 18.12                                                                                                    |
| <b>Packaging Din</b> | iensions                                                                                                 |
| Height (mm):         | 470                                                                                                      |
| Width (mm):          | 840                                                                                                      |
| Depth (mm):          | 167                                                                                                      |
| Gross Weight (kg     | ): 18.12                                                                                                 |
| Packaging Dat        | a                                                                                                        |
| Box Colour:          | Brown Cardboard Box - Printed                                                                            |
| Box Qty:             | 1                                                                                                        |
| Label Size:          | 100 x 50                                                                                                 |
| Label Colour:        | White Label                                                                                              |
| Label Qty:           | 2                                                                                                        |
| <b>Outer Box Din</b> | iensions (If Applicable)                                                                                 |
| Height (mm):         |                                                                                                          |
| Width (mm):          |                                                                                                          |
| Depth (mm):          |                                                                                                          |
| Gross Weight (kg     | ):                                                                                                       |
| Barcode:             | 5056211875802                                                                                            |
| Product Detail       | s                                                                                                        |
| Country of Origir    | : China                                                                                                  |
| Fitting Instruction  | n: No                                                                                                    |
| Certification: CE    | & UKCA: NO WRAS: N/A WRAS No: N/A                                                                        |
| Product Material:    | Vitreous China                                                                                           |
| Fixing Supplied:     | No                                                                                                       |
|                      |                                                                                                          |
| Pans/Bidets:         | Trap Style: Not Applicable Includes Seat: Not Applicable                                                 |
| 0 4                  |                                                                                                          |
| Seats:               | Seat Type: Not Applicable Material: Not Applicable   Function: Not Applicable Hinge Type: Not Applicable |
|                      |                                                                                                          |
|                      | Hinge Material: Not Applicable                                                                           |
| Cisterns:            | Operating Type: Not Applicable Fittings: Not Applicable                                                  |
|                      | Lever Type: Not Applicable                                                                               |
|                      |                                                                                                          |
| Basins:              | Tap Hole: One Taphole Chain Stay Hole: No                                                                |
|                      | Template: Not Required Waste Type Req: Slotted                                                           |
|                      | Overflow Inc: Yes Overflow Cover: Yes                                                                    |
|                      | Inner Bowl Depth (mm): 105mm                                                                             |