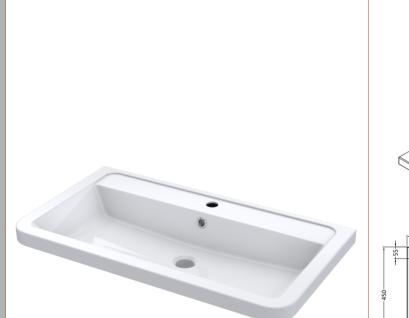

# Packaging DetailsBarcode:5056211888451

ROXOR

Sales Code: CBM005

**Description:** Ceramic Basin 800X450

| Product Dime         | isions                                                                                                   |
|----------------------|----------------------------------------------------------------------------------------------------------|
| Height (mm):         | 450                                                                                                      |
| Width (mm):          | 800                                                                                                      |
| Depth (mm):          | 157                                                                                                      |
| Nett Weight (kg):    | 18.12                                                                                                    |
| <b>Packaging Din</b> | iensions                                                                                                 |
| Height (mm):         | 470                                                                                                      |
| Width (mm):          | 840                                                                                                      |
| Depth (mm):          | 167                                                                                                      |
| Gross Weight (kg     | ): 18.12                                                                                                 |
| Packaging Dat        | a                                                                                                        |
| Box Colour:          | Brown Cardboard Box - Printed                                                                            |
| Box Qty:             | 1                                                                                                        |
| Label Size:          | 100 x 50                                                                                                 |
| Label Colour:        | White Label                                                                                              |
| Label Qty:           | 2                                                                                                        |
| <b>Outer Box Din</b> | iensions (If Applicable)                                                                                 |
| Height (mm):         |                                                                                                          |
| Width (mm):          |                                                                                                          |
| Depth (mm):          |                                                                                                          |
| Gross Weight (kg     | ):                                                                                                       |
| Barcode:             | 5056211875802                                                                                            |
| Product Detail       | s                                                                                                        |
| Country of Origir    | : China                                                                                                  |
| Fitting Instruction  | n: No                                                                                                    |
| Certification: CE    | & UKCA: NO WRAS: N/A WRAS No: N/A                                                                        |
| Product Material:    | Vitreous China                                                                                           |
| Fixing Supplied:     | No                                                                                                       |
|                      |                                                                                                          |
| Pans/Bidets:         | Trap Style: Not Applicable Includes Seat: Not Applicable                                                 |
| 0 4                  |                                                                                                          |
| Seats:               | Seat Type: Not Applicable Material: Not Applicable   Function: Not Applicable Hinge Type: Not Applicable |
|                      |                                                                                                          |
|                      | Hinge Material: Not Applicable                                                                           |
| Cisterns:            | Operating Type: Not Applicable Fittings: Not Applicable                                                  |
|                      | Lever Type: Not Applicable                                                                               |
|                      |                                                                                                          |
| Basins:              | Tap Hole: One Taphole Chain Stay Hole: No                                                                |
|                      | Template: Not Required Waste Type Req: Slotted                                                           |
|                      | Overflow Inc: Yes Overflow Cover: Yes                                                                    |
|                      | Inner Bowl Depth (mm): 105mm                                                                             |