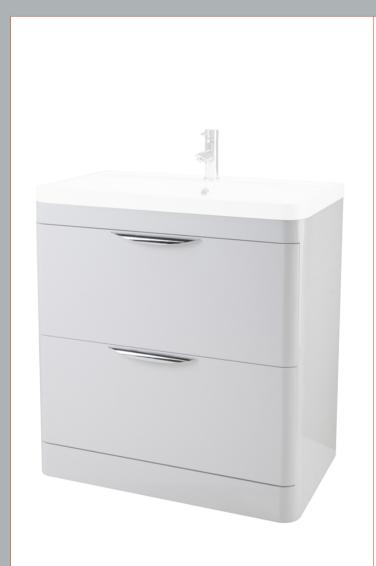

#### Packaging Details

Barcode: 5055369021796

55-

ROXOR

Sales Code: PMP195

**Description:** 800 Floor Standing 2-Drawer Basin Unit





| Product Dimensions                     |                                |
|----------------------------------------|--------------------------------|
| Height (mm):                           | 800                            |
| Width (mm):                            | 796                            |
| Depth (mm):                            | 445                            |
| Nett Weight (kg):                      | 40                             |
| Packaging Dimensions                   |                                |
| Height (mm):                           | 850                            |
| Width (mm):                            | 505                            |
| Depth (mm):                            | 845                            |
| Gross Weight (kg):