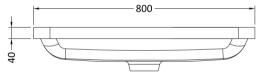

ROXOR

Sales Code: PMB005

**Description:** 800X450mm Poly Marble Basin

| Product Dime        | isions                                                   |  |  |
|---------------------|----------------------------------------------------------|--|--|
| Height (mm):        | 450                                                      |  |  |
| Width (mm):         | 800                                                      |  |  |
| Depth (mm):         | 157                                                      |  |  |
| Nett Weight (kg):   | 18.12                                                    |  |  |
| Packaging Din       | iensions                                                 |  |  |
| Height (mm):        | 167                                                      |  |  |
| Width (mm):         | 840                                                      |  |  |
| Depth (mm):         | 470                                                      |  |  |
| Gross Weight (kg    | ): 18.12                                                 |  |  |
| Packaging Dat       | a                                                        |  |  |
| Box Colour:         | Brown Cardboard Box - Printed                            |  |  |
| Box Qty:            | 1                                                        |  |  |
| Label Size:         | 100 x 50                                                 |  |  |
| Label Colour:       | White Label                                              |  |  |
| Label Qty:          | 2                                                        |  |  |
| Outer Box Din       | ensions (If Applicable)                                  |  |  |
| Height (mm):        |                                                          |  |  |
| Width (mm):         |                                                          |  |  |
| Depth (mm):         |                                                          |  |  |
| Gross Weight (kg    |                                                          |  |  |
| Barcode:            | 5055369021765                                            |  |  |
| Product Detail      |                                                          |  |  |
| Country of Origin   |                                                          |  |  |
| Fitting Instruction |                                                          |  |  |
| Certification: CE   |                                                          |  |  |
| Product Material:   | Polymarble                                               |  |  |
| Fixing Supplied:    | No                                                       |  |  |
| Pans/Bidets:        | Trap Style: Not Applicable Includes Seat: Not Applicable |  |  |
|                     |                                                          |  |  |
| Seats:              | Seat Type: Not Applicable Material: Not Applicable       |  |  |
|                     | Function: Not Applicable Hinge Type: Not Applicable      |  |  |
|                     | Hinge Material: Not Applicable                           |  |  |
| Cisterns:           | Operating Type: Not Applicable Ettinger Net Applicable   |  |  |
| Cisteriis:          | Operating Type: Not Applicable Fittings: Not Applicable  |  |  |
|                     | Lever Type: Not Applicable                               |  |  |
| Basins:             | Tap Hole: One Taphole Chain Stay Hole: No                |  |  |
|                     | Template: Not Required Waste Type Req: Slotted           |  |  |
|                     | Overflow Inc: Yes Overflow Cover: Yes                    |  |  |
|                     | Inner Bowl Depth (mm): 105mm                             |  |  |