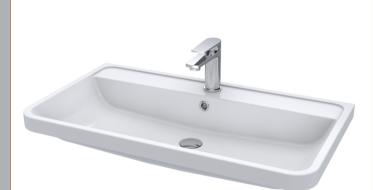

ROXOR

Sales Code: PMB005

**Description:** 800X450mm Poly Marble Basin

| Product Dime        | isions                                                   |  |  |
|---------------------|----------------------------------------------------------|--|--|
| Height (mm):        | 450                                                      |  |  |
| Width (mm):         | 800                                                      |  |  |
| Depth (mm):         | 157                                                      |  |  |
| Nett Weight (kg):   | 18.12                                                    |  |  |
| Packaging Din       | iensions                                                 |  |  |
| Height (mm):        | 167                                                      |  |  |
| Width (mm):         | 840                                                      |  |  |
| Depth (mm):         | 470                                                      |  |  |
| Gross Weight (kg    | ): 18.12                                                 |  |  |
| Packaging Dat       | a                                                        |  |  |
| Box Colour:         | Brown Cardboard Box - Printed                            |  |  |
| Box Qty:            | 1                                                        |  |  |
| Label Size:         | 100 x 50                                                 |  |  |
| Label Colour:       | White Label                                              |  |  |
| Label Qty:          | 2                                                        |  |  |
| Outer Box Din       | ensions (If Applicable)                                  |  |  |
| Height (mm):        |                                                          |  |  |
| Width (mm):         |                                                          |  |  |
| Depth (mm):         |                                                          |  |  |
| Gross Weight (kg    |                                                          |  |  |
| Barcode:            | 5055369021765                                            |  |  |
| Product Detail      |                                                          |  |  |
| Country of Origin   |                                                          |  |  |
| Fitting Instruction |                                                          |  |  |
| Certification: CE   |                                                          |  |  |
| Product Material:   | Polymarble                                               |  |  |
| Fixing Supplied:    | No                                                       |  |  |
| Pans/Bidets:        | Trap Style: Not Applicable Includes Seat: Not Applicable |  |  |
|                     |                                                          |  |  |
| Seats:              | Seat Type: Not Applicable Material: Not Applicable       |  |  |
|                     | Function: Not Applicable Hinge Type: Not Applicable      |  |  |
|                     | Hinge Material: Not Applicable                           |  |  |
| Cisterns:           | Operating Type: Not Applicable Ettinger Net Applicable   |  |  |
| Cisteriis:          | Operating Type: Not Applicable Fittings: Not Applicable  |  |  |
|                     | Lever Type: Not Applicable                               |  |  |
| Basins:             | Tap Hole: One Taphole Chain Stay Hole: No                |  |  |
|                     | Template: Not Required Waste Type Req: Slotted           |  |  |
|                     | Overflow Inc: Yes Overflow Cover: Yes                    |  |  |
|                     | Inner Bowl Depth (mm): 105mm                             |  |  |

# Packaging DetailsBarcode:5056211888451

ROXOR

Sales Code: CBM005

**Description:** Ceramic Basin 800X450

| Product Dime         | isions                                                                                                   |
|----------------------|----------------------------------------------------------------------------------------------------------|
| Height (mm):         | 450                                                                                                      |
| Width (mm):          | 800                                                                                                      |
| Depth (mm):          | 157                                                                                                      |
| Nett Weight (kg):    | 18.12                                                                                                    |
| <b>Packaging Din</b> | iensions                                                                                                 |
| Height (mm):         | 470                                                                                                      |
| Width (mm):          | 840                                                                                                      |
| Depth (mm):          | 167                                                                                                      |
| Gross Weight (kg     | ): 18.12                                                                                                 |
| Packaging Dat        | a                                                                                                        |
| Box Colour:          | Brown Cardboard Box - Printed                                                                            |
| Box Qty:             | 1                                                                                                        |
| Label Size:          | 100 x 50                                                                                                 |
| Label Colour:        | White Label                                                                                              |
| Label Qty:           | 2                                                                                                        |
| <b>Outer Box Din</b> | iensions (If Applicable)                                                                                 |
| Height (mm):         |                                                                                                          |
| Width (mm):          |                                                                                                          |
| Depth (mm):          |                                                                                                          |
| Gross Weight (kg     | ):                                                                                                       |
| Barcode:             | 5056211875802                                                                                            |
| Product Detail       | s                                                                                                        |
| Country of Origir    | : China                                                                                                  |
| Fitting Instruction  | n: No                                                                                                    |
| Certification: CE    | & UKCA: NO WRAS: N/A WRAS No: N/A                                                                        |
| Product Material:    | Vitreous China                                                                                           |
| Fixing Supplied:     | No                                                                                                       |
|                      |                                                                                                          |
| Pans/Bidets:         | Trap Style: Not Applicable Includes Seat: Not Applicable                                                 |
| 0 4                  |                                                                                                          |
| Seats:               | Seat Type: Not Applicable Material: Not Applicable   Function: Not Applicable Hinge Type: Not Applicable |
|                      |                                                                                                          |
|                      | Hinge Material: Not Applicable                                                                           |
| Cisterns:            | Operating Type: Not Applicable Fittings: Not Applicable                                                  |
|                      | Lever Type: Not Applicable                                                                               |
|                      |                                                                                                          |
| Basins:              | Tap Hole: One Taphole Chain Stay Hole: No                                                                |
|                      | Template: Not Required Waste Type Req: Slotted                                                           |
|                      | Overflow Inc: Yes Overflow Cover: Yes                                                                    |
|                      | Inner Bowl Depth (mm): 105mm                                                                             |