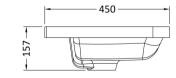

ROXOR

Sales Code: PMB005

**Description:** 800X450mm Poly Marble Basin

| Product Dime        | isions                                                   |  |  |
|---------------------|----------------------------------------------------------|--|--|
| Height (mm):        | 450                                                      |  |  |
| Width (mm):         | 800                                                      |  |  |
| Depth (mm):         | 157                                                      |  |  |
| Nett Weight (kg):   | 18.12                                                    |  |  |
| Packaging Din       | iensions                                                 |  |  |
| Height (mm):        | 167                                                      |  |  |
| Width (mm):         | 840                                                      |  |  |
| Depth (mm):         | 470                                                      |  |  |
| Gross Weight (kg    | ): 18.12                                                 |  |  |
| Packaging Dat       | a                                                        |  |  |
| Box Colour:         | Brown Cardboard Box - Printed                            |  |  |
| Box Qty:            | 1                                                        |  |  |
| Label Size:         | 100 x 50                                                 |  |  |
| Label Colour:       | White Label                                              |  |  |
| Label Qty:          | 2                                                        |  |  |
| Outer Box Din       | ensions (If Applicable)                                  |  |  |
| Height (mm):        |                                                          |  |  |
| Width (mm):         |                                                          |  |  |
| Depth (mm):         |                                                          |  |  |
| Gross Weight (kg    |                                                          |  |  |
| Barcode:            | 5055369021765                                            |  |  |
| Product Detail      |                                                          |  |  |
| Country of Origin   |                                                          |  |  |
| Fitting Instruction |                                                          |  |  |
| Certification: CE   |                                                          |  |  |
| Product Material:   | Polymarble                                               |  |  |
| Fixing Supplied:    | No                                                       |  |  |
| Pans/Bidets:        | Trap Style: Not Applicable Includes Seat: Not Applicable |  |  |
|                     |                                                          |  |  |
| Seats:              | Seat Type: Not Applicable Material: Not Applicable       |  |  |
|                     | Function: Not Applicable Hinge Type: Not Applicable      |  |  |
|                     | Hinge Material: Not Applicable                           |  |  |
| Cisterns:           | Operating Type: Not Applicable Ettinger Net Applicable   |  |  |
| Cisteriis:          | Operating Type: Not Applicable Fittings: Not Applicable  |  |  |
|                     | Lever Type: Not Applicable                               |  |  |
| Basins:             | Tap Hole: One Taphole Chain Stay Hole: No                |  |  |
|                     | Template: Not Required Waste Type Req: Slotted           |  |  |
|                     | Overflow Inc: Yes Overflow Cover: Yes                    |  |  |
|                     | Inner Bowl Depth (mm): 105mm                             |  |  |

# Packaging DetailsBarcode:5056211888451

ROXOR

Sales Code: CBM005

**Description:** Ceramic Basin 800X450

| Product Dime         | isions                                                                                                   |
|----------------------|----------------------------------------------------------------------------------------------------------|
| Height (mm):         | 450                                                                                                      |
| Width (mm):          | 800                                                                                                      |
| Depth (mm):          | 157                                                                                                      |
| Nett Weight (kg):    | 18.12                                                                                                    |
| <b>Packaging Din</b> | iensions                                                                                                 |
| Height (mm):         | 470                                                                                                      |
| Width (mm):          | 840                                                                                                      |
| Depth (mm):          | 167                                                                                                      |
| Gross Weight (kg     | ): 18.12                                                                                                 |
| Packaging Dat        | a                                                                                                        |
| Box Colour:          | Brown Cardboard Box - Printed                                                                            |
| Box Qty:             | 1                                                                                                        |
| Label Size:          | 100 x 50                                                                                                 |
| Label Colour:        | White Label                                                                                              |
| Label Qty:           | 2                                                                                                        |
| <b>Outer Box Din</b> | iensions (If Applicable)                                                                                 |
| Height (mm):         |                                                                                                          |
| Width (mm):          |                                                                                                          |
| Depth (mm):          |                                                                                                          |
| Gross Weight (kg     | ):                                                                                                       |
| Barcode:             | 5056211875802                                                                                            |
| Product Detail       | s                                                                                                        |
| Country of Origir    | : China                                                                                                  |
| Fitting Instruction  | n: No                                                                                                    |
| Certification: CE    | & UKCA: NO WRAS: N/A WRAS No: N/A                                                                        |
| Product Material:    | Vitreous China                                                                                           |
| Fixing Supplied:     | No                                                                                                       |
|                      |                                                                                                          |
| Pans/Bidets:         | Trap Style: Not Applicable Includes Seat: Not Applicable                                                 |
| 0 4                  |                                                                                                          |
| Seats:               | Seat Type: Not Applicable Material: Not Applicable   Function: Not Applicable Hinge Type: Not Applicable |
|                      |                                                                                                          |
|                      | Hinge Material: Not Applicable                                                                           |
| Cisterns:            | Operating Type: Not Applicable Fittings: Not Applicable                                                  |
|                      | Lever Type: Not Applicable                                                                               |
|                      |                                                                                                          |
| Basins:              | Tap Hole: One Taphole Chain Stay Hole: No                                                                |
|                      | Template: Not Required Waste Type Req: Slotted                                                           |
|                      | Overflow Inc: Yes Overflow Cover: Yes                                                                    |
|                      | Inner Bowl Depth (mm): 105mm                                                                             |