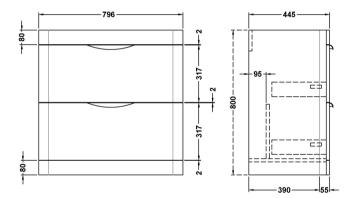

#### Packaging Details

Barcode: 5055369021796

55-

ROXOR

Sales Code: PMP195

**Description:** 800 Floor Standing 2-Drawer Basin Unit

| Product Dimensions                     |                                |
|----------------------------------------|--------------------------------|
| Height (mm):                           | 800                            |
| Width (mm):                            | 796                            |
| Depth (mm):                            | 445                            |
| Nett Weight (kg):                      | 40                             |
| Packaging Dimensions                   |                                |
| Height (mm):                           | 850                            |
| Width (mm):                            | 505                            |
| Depth (mm):                            | 845                            |
| Gross Weight (kg):                     | 40                             |
| Packaging Data                         |                                |
| Box Colour:                            | Brown Cardboard Box - Printed  |
| Box Qty:                               | 1                              |
| Label Size:                            | 100 x 50                       |
| Label Colour:                          | White Label                    |
| Label Oty:                             | 2                              |
| Outer Box Dimensions (If A             |                                |
| Height (mm):                           | ipplicable)                    |
| Width (mm):                            |                                |
| Depth (mm):                            |                                |
| Gross Weight (kg):                     |                                |
| Barcode:                               | 5055275812136                  |
| Product Details                        | 5055215612150                  |
|                                        |                                |
| Country of Origin:                     | China                          |
| Fitting Instruction:                   | No                             |
| CE & UKCA:<br>FSC Certified Materials: | N/A                            |
|                                        | Yes                            |
| Colour:                                | Gloss White                    |
| Construction Method:                   | Cam & Wood Dowel               |
| Construction Type:                     | Rigid                          |
| Cabinet Finish:                        | MFC Smooth Matt                |
| Fascia Finish:                         | Mdf Painted Gloss              |
| Cabinet Thickness (mm):                | 18                             |
| Fascia Thickness (mm):                 | 18                             |
| Drawer Included:                       | Yes                            |
| Drawer Type:                           | 80mm High Metal S/C Inc Galler |
| No of Shelves:                         | 0                              |
| Hinge Type:                            | Not Applicable                 |
| Hinge Included:                        | No                             |
| Adjustable Legs:                       | No                             |
| Fixings Included:                      | No                             |
| Handle Style:                          | Contemporary                   |
| Waste Shroud:                          | Yes                            |
| Handle Included:                       | Yes                            |
| Handle Type:                           | Cup                            |