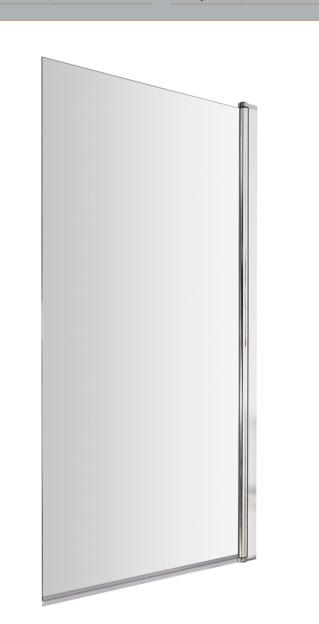

## ENCLOSURES

Sales Code: NSSQ

| Product Dimensions         | 1420                          |
|----------------------------|-------------------------------|
| Height (mm):               | 1430                          |
| Width (mm):                | 785                           |
| Depth (mm):                | 38                            |
| Nett Weight (kg):          | 17                            |
| Packaging Dimensions       |                               |
| Height (mm):               | 50                            |
| Width (mm):                | 800                           |
| Length (mm):               | 1440                          |
| Gross Weight (kg):         | 17.4                          |
| Packaging Data             |                               |
| Box Colour:                | Brown Cardboard Box - Printed |
| Box Qty:                   | 1                             |
| Label Size:                | Х                             |
| Label Colour:              | Not Applicable                |
| Label Qty:                 | 0                             |
| Outer Box Dimensions (If . | Applicable)                   |
| Height (mm):               |                               |
| Width (mm):                |                               |
| Depth (mm):                |                               |
| Length (mm):               |                               |
| Gross Weight (kg):         |                               |
| Barcode:                   | 5055369002566                 |
| Product Details            |                               |
| Country of Origin:         | China                         |
| Fitting Instruction:       | No                            |
| CE & UKCA:                 | Yes                           |
| Profile Material:          | Aluminium                     |
| Profile Finish:            | Polished Chrome               |
| Adjustments (mm):          | 775mm-790mm                   |
| Entry Width (mm):          |                               |
| Swing In Dim (mm):         | 700 mm                        |
| Swing Out Dim (mm):        | 700 mm                        |
| Radius (mm):               | Not Applicable                |
| Glass Thickness (mm):      | 6                             |
| Easy Fit:                  | No                            |
| Easy Clean:                | No                            |
| Handle Style:              | Not Applicable                |
| Handle Material:           | Not Applicable                |
| Enclosure Design:          | Frameless                     |
| Wheel Type:                | Not Applicable                |
| Support Bar Included:      | Support Bar Not Included      |
| Extras:                    | None                          |