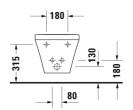

DURAVIT

| Bidet wall mounted                                                                                                                                                                                                 | Dimension     | Weight    | Order number |
|--------------------------------------------------------------------------------------------------------------------------------------------------------------------------------------------------------------------|---------------|-----------|--------------|
| with overflow, with tap platform, Durafix included                                                                                                                                                                 |               |           |              |
| Colors                                                                                                                                                                                                             |               |           |              |
| 00 White Alpin                                                                                                                                                                                                     |               |           |              |
| Variant                                                                                                                                                                                                            |               |           |              |
|                                                                                                                                                                                                                    | 370 x 540 mm  | 21.000 kg | 2287150000   |
| Sanitary ceramics with the special WonderGliss surface finish will remain clean and attractive-looking for a long time to come.  When ordering WonderGliss please add a "1" as eleventh digit to the model number. |               |           |              |
| Accessory                                                                                                                                                                                                          |               |           |              |
| Siphon for bidet with extended outlet pipe                                                                                                                                                                         | 1 1/4" mm     | 0.600 kg  | 005027       |
| Fixing for wall mounted bidet and wall mounted toilet                                                                                                                                                              | Ø 12 x 180 mm | 0.200 kg  | 006500       |
|                                                                                                                                                                                                                    |               |           |              |

All drawings contain the necessary measurements which are subject to standard tolerances. They are stated in mm and are non-binding. Exact measurements, in particular for customised installation scenarios, can only be taken from the finished piece.