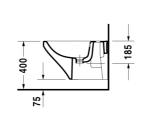

DURAVIT

| Bidet wall mounted                                                                                                                                                                                                 | Dimension     | Weight    | Order number |
|--------------------------------------------------------------------------------------------------------------------------------------------------------------------------------------------------------------------|---------------|-----------|--------------|
| with overflow, with tap platform, Durafix included                                                                                                                                                                 |               |           |              |
| Colors                                                                                                                                                                                                             |               |           |              |
| 00 White Alpin                                                                                                                                                                                                     |               |           |              |
| Variant                                                                                                                                                                                                            |               |           |              |
|                                                                                                                                                                                                                    | 370 x 540 mm  | 21.000 kg | 2287150000   |
| Sanitary ceramics with the special WonderGliss surface finish will remain clean and attractive-looking for a long time to come.  When ordering WonderGliss please add a "1" as eleventh digit to the model number. |               |           |              |
| Accessory                                                                                                                                                                                                          |               |           |              |
| Siphon for bidet with extended outlet pipe                                                                                                                                                                         | 1 1/4" mm     | 0.600 kg  | 005027       |
| Fixing for wall mounted bidet and wall mounted toilet                                                                                                                                                              | Ø 12 x 180 mm | 0.200 kg  | 006500       |
|                                                                                                                                                                                                                    |               |           |              |

All drawings contain the necessary measurements which are subject to standard tolerances. They are stated in mm and are non-binding. Exact measurements, in particular for customised installation scenarios, can only be taken from the finished piece.