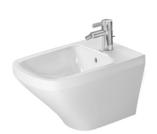

DURAVIT

| Bidet wall mounted                                                                                                                                                                                                 | Dimension     | Weight    | Order number |
|--------------------------------------------------------------------------------------------------------------------------------------------------------------------------------------------------------------------|---------------|-----------|--------------|
| with overflow, with tap platform, Durafix included                                                                                                                                                                 |               |           |              |
| Colors                                                                                                                                                                                                             |               |           |              |
| 00 White Alpin                                                                                                                                                                                                     |               |           |              |
| Variant                                                                                                                                                                                                            |               |           |              |
|                                                                                                                                                                                                                    | 370 x 540 mm  | 21.000 kg | 2287150000   |
| Sanitary ceramics with the special WonderGliss surface finish will remain clean and attractive-looking for a long time to come.  When ordering WonderGliss please add a "1" as eleventh digit to the model number. |               |           |              |
| Accessory                                                                                                                                                                                                          |               |           |              |
| Siphon for bidet with extended outlet pipe                                                                                                                                                                         | 1 1/4" mm     | 0.600 kg  | 005027       |
| Fixing for wall mounted bidet and wall mounted toilet                                                                                                                                                              | Ø 12 x 180 mm | 0.200 kg  | 006500       |
|                                                                                                                                                                                                                    |               |           |              |