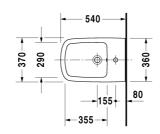

DURAVIT

| Bidet wall mounted                                                                                                                                                                                                 | Dimension     | Weight    | Order number |
|--------------------------------------------------------------------------------------------------------------------------------------------------------------------------------------------------------------------|---------------|-----------|--------------|
| with overflow, with tap platform, Durafix included                                                                                                                                                                 |               |           |              |
| Colors                                                                                                                                                                                                             |               |           |              |
| 00 White Alpin                                                                                                                                                                                                     |               |           |              |
| Variant                                                                                                                                                                                                            |               |           |              |
|                                                                                                                                                                                                                    | 370 x 540 mm  | 21.000 kg | 2287150000   |
| Sanitary ceramics with the special WonderGliss surface finish will remain clean and attractive-looking for a long time to come.  When ordering WonderGliss please add a "1" as eleventh digit to the model number. |               |           |              |
| Accessory                                                                                                                                                                                                          |               |           |              |
| Siphon for bidet with extended outlet pipe                                                                                                                                                                         | 1 1/4" mm     | 0.600 kg  | 005027       |
| Fixing for wall mounted bidet and wall mounted toilet                                                                                                                                                              | Ø 12 x 180 mm | 0.200 kg  | 006500       |
|                                                                                                                                                                                                                    |               |           |              |

All drawings contain the necessary measurements which are subject to standard tolerances. They are stated in mm and are non-binding. Exact measurements, in particular for customised installation scenarios, can only be taken from the finished piece.