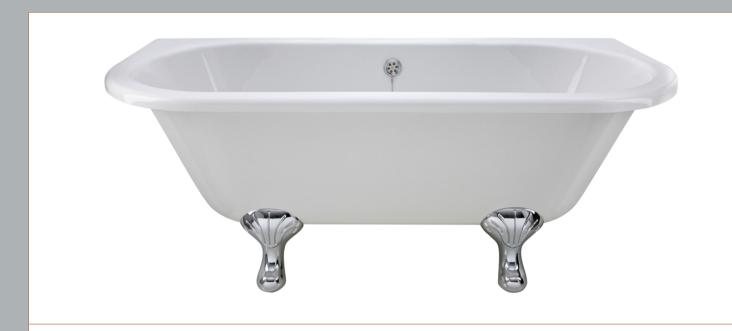

Sales Code: RE1701T

**Description:** 1700 Double Ended Btw Freestanding Bath

## **Packaging Details**

Barcode: 5055369032273

Sales Code: RE1701

**Description:** 1700 Double Ended Btw Freestanding Bath

| <b>Product Dimensions</b>   |                        |  |
|-----------------------------|------------------------|--|
| Length (mm):                | 1700                   |  |
| Width (mm):                 | 750                    |  |
| Depth (mm):                 | 485                    |  |
| Nett Weight (kg):           | 39.5                   |  |
| <b>Packaging Dimensions</b> |                        |  |
| Length (mm):                | 1720                   |  |
| Width (mm):                 | 770                    |  |
| Depth (mm):                 | 505                    |  |
| Gross Weight (kg):          | 40                     |  |
| Packaging Data              |                        |  |
| Box Colour:                 | Brown Cardboard Sleeve |  |
| Box Qty:                    | 1                      |  |
| Label Size:                 | 100 x 50               |  |
| Label Colour:               | White Label            |  |
| Label Qty:                  | 2                      |  |
| Outer Box Dimensions (I     | f Applicable)          |  |
| Length (mm):                |                        |  |
| Width (mm):                 |                        |  |
| Height (mm):                |                        |  |
| Gross Weight (kg):          |                        |  |
| Barcode:                    | 5055369028955          |  |
| <b>Product Details</b>      |                        |  |
| Country of Origin:          | China                  |  |
| Fitting Instruction:        | No                     |  |
| Certification:              | FSC: CE & UKCA:        |  |
| Material Colour Reference:  | European White         |  |
| Product Material:           | Acrylic                |  |
| Material Thickness:         | 14mm                   |  |
| Volume (Ltr):               | 228L                   |  |
| Displaced Capacity:         | 158L                   |  |
| Leg Set Included:           | Legset Not Included    |  |
| Waste Included:             | Waste Not Included     |  |
| Drilled/Undrilled:          | Undrilled For Taps     |  |
| Includes Grips:             | No Grips Supplied      |  |
| Embossed:                   | No                     |  |
| No of Tapholes:             | None                   |  |
| Anti-Slip:                  | No                     |  |