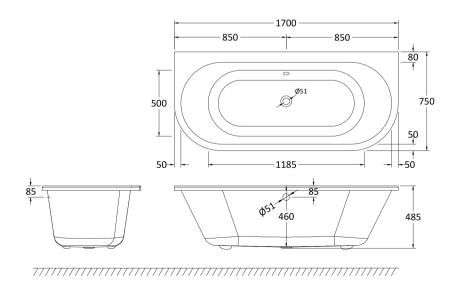

## **Packaging Details**

Barcode: 5055369032273

Sales Code: RE1701

**Description:** 1700 Double Ended Btw Freestanding Bath

| <b>Product Dimensions</b>   |                        |  |
|-----------------------------|------------------------|--|
| Length (mm):                | 1700                   |  |
| Width (mm):                 | 750                    |  |
| Depth (mm):                 | 485                    |  |
| Nett Weight (kg):           | 39.5                   |  |
| <b>Packaging Dimensions</b> |                        |  |
| Length (mm):                | 1720                   |  |
| Width (mm):                 | 770                    |  |
| Depth (mm):                 | 505                    |  |
| Gross Weight (kg):          | 40                     |  |
| Packaging Data              |                        |  |
| Box Colour:                 | Brown Cardboard Sleeve |  |
| Box Qty:                    | 1                      |  |
| Label Size:                 | 100 x 50               |  |
| Label Colour:               | White Label            |  |
| Label Qty:                  | 2                      |  |
| Outer Box Dimensions (I     | f Applicable)          |  |
| Length (mm):                |                        |  |
| Width (mm):                 |                        |  |
| Height (mm):                |                        |  |
| Gross Weight (kg):          |                        |  |
| Barcode:                    | 5055369028955          |  |
| <b>Product Details</b>      |                        |  |
| Country of Origin:          | China                  |  |
| Fitting Instruction:        | No                     |  |
| Certification:              | FSC: CE & UKCA:        |  |
| Material Colour Reference:  | European White         |  |
| Product Material:           | Acrylic                |  |
| Material Thickness:         | 14mm                   |  |
| Volume (Ltr):               | 228L                   |  |
| Displaced Capacity:         | 158L                   |  |
| Leg Set Included:           | Legset Not Included    |  |
| Waste Included:             | Waste Not Included     |  |
| Drilled/Undrilled:          | Undrilled For Taps     |  |
| Includes Grips:             | No Grips Supplied      |  |
| Embossed:                   | No                     |  |
| No of Tapholes:             | None                   |  |
| Anti-Slip:                  | No                     |  |