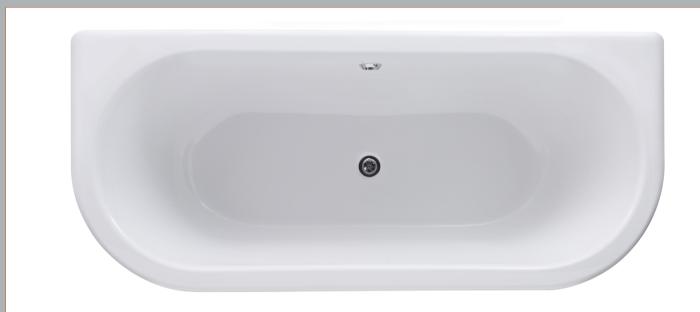

Sales Code: RE1701T

**Description:** 1700 Double Ended Btw Freestanding Bath

## **Packaging Details**

Barcode: 5055369032273

Sales Code: RE1701

**Description:** 1700 Double Ended Btw Freestanding Bath

| <b>Product Dimensions</b>   |                        |  |
|-----------------------------|------------------------|--|
| Length (mm):                | 1700                   |  |
| Width (mm):                 | 750                    |  |
| Depth (mm):                 | 485                    |  |
| Nett Weight (kg):           | 39.5                   |  |
| <b>Packaging Dimensions</b> |                        |  |
| Length (mm):                | 1720                   |  |
| Width (mm):                 | 770                    |  |
| Depth (mm):                 | 505                    |  |
| Gross Weight (kg):          | 40                     |  |
| Packaging Data              |                        |  |
| Box Colour:                 | Brown Cardboard Sleeve |  |
| Box Qty:                    | 1                      |  |
| Label Size:                 | 100 x 50               |  |
| Label Colour:               | White Label            |  |
| Label Qty:                  | 2                      |  |
| Outer Box Dimensions (I     | f Applicable)          |  |
| Length (mm):                |                        |  |
| Width (mm):                 |                        |  |
| Height (mm):                |                        |  |
| Gross Weight (kg):          |                        |  |
| Barcode:                    | 5055369028955          |  |
| <b>Product Details</b>      |                        |  |
| Country of Origin:          | China                  |  |
| Fitting Instruction:        | No                     |  |
| Certification:              | FSC: CE & UKCA:        |  |
| Material Colour Reference:  | European White         |  |
| Product Material:           | Acrylic                |  |
| Material Thickness:         | 14mm                   |  |
| Volume (Ltr):               | 228L                   |  |
| Displaced Capacity:         | 158L                   |  |
| Leg Set Included:           | Legset Not Included    |  |
| Waste Included:             | Waste Not Included     |  |
| Drilled/Undrilled:          | Undrilled For Taps     |  |
| Includes Grips:             | No Grips Supplied      |  |
| Embossed:                   | No                     |  |
| No of Tapholes:             | None                   |  |
| Anti-Slip:                  | No                     |  |