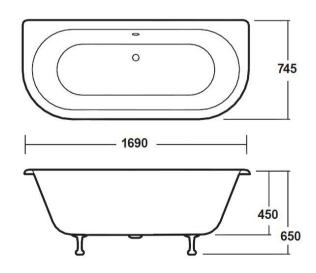

## **Packaging Details**

Barcode: 5055369032273

Sales Code: RE1701

**Description:** 1700 Double Ended Btw Freestanding Bath

| <b>Product Dimensions</b>   |                        |  |
|-----------------------------|------------------------|--|
| Length (mm):                | 1700                   |  |
| Width (mm):                 | 750                    |  |
| Depth (mm):                 | 485                    |  |
| Nett Weight (kg):           | 39.5                   |  |
| <b>Packaging Dimensions</b> |                        |  |
| Length (mm):                | 1720                   |  |
| Width (mm):                 | 770                    |  |
| Depth (mm):                 | 505                    |  |
| Gross Weight (kg):          | 40                     |  |
| Packaging Data              |                        |  |
| Box Colour:                 | Brown Cardboard Sleeve |  |
| Box Qty:                    | 1                      |  |
| Label Size:                 | 100 x 50               |  |
| Label Colour:               | White Label            |  |
| Label Qty:                  | 2                      |  |
| Outer Box Dimensions (I     | f Applicable)          |  |
| Length (mm):                |                        |  |
| Width (mm):                 |                        |  |
| Height (mm):                |                        |  |
| Gross Weight (kg):          |                        |  |
| Barcode:                    | 5055369028955          |  |
| <b>Product Details</b>      |                        |  |
| Country of Origin:          | China                  |  |
| Fitting Instruction:        | No                     |  |
| Certification:              | FSC: CE & UKCA:        |  |
| Material Colour Reference:  | European White         |  |
| Product Material:           | Acrylic                |  |
| Material Thickness:         | 14mm                   |  |
| Volume (Ltr):               | 228L                   |  |
| Displaced Capacity:         | 158L                   |  |
| Leg Set Included:           | Legset Not Included    |  |
| Waste Included:             | Waste Not Included     |  |
| Drilled/Undrilled:          | Undrilled For Taps     |  |
| Includes Grips:             | No Grips Supplied      |  |
| Embossed:                   | No                     |  |
| No of Tapholes:             | None                   |  |
| Anti-Slip:                  | No                     |  |