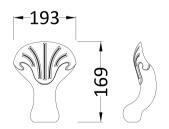

Sales Code: T1C Description: Corbel F/Standing Bath Leg Set C

| <b>Product Dimensions</b>      |                         |
|--------------------------------|-------------------------|
| Length (mm):                   | 169                     |
| Width (mm):                    | 193                     |
| Depth (mm):                    | 115                     |
| Nett Weight (kg):              | 4.6                     |
| <b>Packaging Dimensions</b>    |                         |
| Length (mm):                   | 500                     |
| Width (mm):                    | 500                     |
| Depth (mm):                    | 250                     |
| Gross Weight (kg):             | 4.92                    |
| Packaging Data                 |                         |
| Box Colour:                    | Polystyrene Moulded Box |
| Box Qty:                       | 1                       |
| Label Size:                    | 140 x 100               |
| Label Colour:                  | White Label             |
| Label Qty:                     | 1                       |
| <b>Outer Box Dimensions (I</b> | f Applicable)           |
| Length (mm):                   |                         |
| Width (mm):                    |                         |
| Height (mm):                   |                         |
| Gross Weight (kg):             |                         |
| Barcode:                       | 5055369029136           |
| <b>Product Details</b>         |                         |
| Country of Origin:             | China                   |
| Fitting Instruction:           | No                      |
| Certification:                 | FSC: N/A CE & UKCA: N/A |
| Material Colour Reference:     | Not Applicable          |
| Product Material:              | Aluminium               |
| Material Thickness:            | N/A                     |
| Volume (Ltr):                  | N/A                     |
| Displaced Capacity:            | N/A                     |
| Leg Set Included:              | Not Applicable          |
| Waste Included:                | Not Applicable          |
| Drilled/Undrilled:             | Not Applicable          |
| Includes Grips:                | Not Applicable          |
| Embossed:                      | Not Applicable          |
| No of Tapholes:                | Not Applicable          |
| Anti-Slip:                     | Not Applicable          |
|                                |                         |