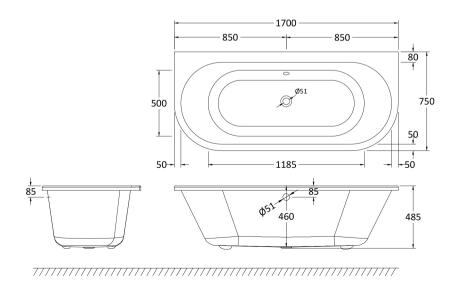

## **Packaging Details**

Barcode: 5055275834893

Sales Code: RE1701

**Description:** 1700 Double Ended Btw Freestanding Bath

| <b>Product Dimensions</b>   |                        |  |
|-----------------------------|------------------------|--|
| Length (mm):                | 1700                   |  |
| Width (mm):                 | 750                    |  |
| Depth (mm):                 | 485                    |  |
| Nett Weight (kg):           | 39.5                   |  |
| <b>Packaging Dimensions</b> |                        |  |
| Length (mm):                | 1720                   |  |
| Width (mm):                 | 770                    |  |
| Depth (mm):                 | 505                    |  |
| Gross Weight (kg):          | 40                     |  |
| Packaging Data              |                        |  |
| Box Colour:                 | Brown Cardboard Sleeve |  |
| Box Qty:                    | 1                      |  |
| Label Size:                 | 100 x 50               |  |
| Label Colour:               | White Label            |  |
| Label Qty:                  | 2                      |  |
| Outer Box Dimensions (I     | f Applicable)          |  |
| Length (mm):                |                        |  |
| Width (mm):                 |                        |  |
| Height (mm):                |                        |  |
| Gross Weight (kg):          |                        |  |
| Barcode:                    | 5055369028955          |  |
| <b>Product Details</b>      |                        |  |
| Country of Origin:          | China                  |  |
| Fitting Instruction:        | No                     |  |
| Certification:              | FSC: CE & UKCA:        |  |
| Material Colour Reference:  | European White         |  |
| Product Material:           | Acrylic                |  |
| Material Thickness:         | 14mm                   |  |
| Volume (Ltr):               | 228L                   |  |
| Displaced Capacity:         | 158L                   |  |
| Leg Set Included:           | Legset Not Included    |  |
| Waste Included:             | Waste Not Included     |  |
| Drilled/Undrilled:          | Undrilled For Taps     |  |
| Includes Grips:             | No Grips Supplied      |  |
| Embossed:                   | No                     |  |
| No of Tapholes:             | None                   |  |
| Anti-Slip:                  | No                     |  |