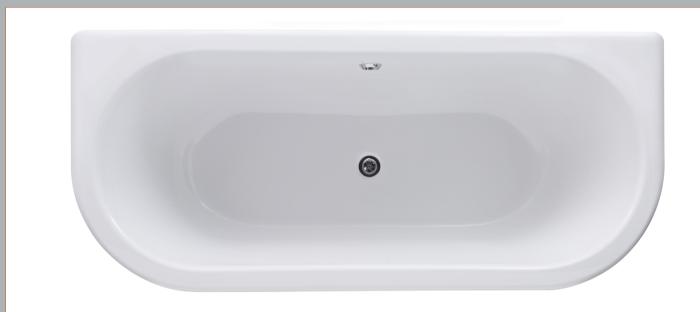

## **Packaging Details**

Barcode: 5055275834893

Sales Code: RE1701

**Description:** 1700 Double Ended Btw Freestanding Bath

| <b>Product Dimensions</b>   |                        |  |
|-----------------------------|------------------------|--|
| Length (mm):                | 1700                   |  |
| Width (mm):                 | 750                    |  |
| Depth (mm):                 | 485                    |  |
| Nett Weight (kg):           | 39.5                   |  |
| <b>Packaging Dimensions</b> |                        |  |
| Length (mm):                | 1720                   |  |
| Width (mm):                 | 770                    |  |
| Depth (mm):                 | 505                    |  |
| Gross Weight (kg):          | 40                     |  |
| Packaging Data              |                        |  |
| Box Colour:                 | Brown Cardboard Sleeve |  |
| Box Qty:                    | 1                      |  |
| Label Size:                 | 100 x 50               |  |
| Label Colour:               | White Label            |  |
| Label Qty:                  | 2                      |  |
| Outer Box Dimensions (I     | f Applicable)          |  |
| Length (mm):                |                        |  |
| Width (mm):                 |                        |  |
| Height (mm):                |                        |  |
| Gross Weight (kg):          |                        |  |
| Barcode:                    | 5055369028955          |  |
| <b>Product Details</b>      |                        |  |
| Country of Origin:          | China                  |  |
| Fitting Instruction:        | No                     |  |
| Certification:              | FSC: CE & UKCA:        |  |
| Material Colour Reference:  | European White         |  |
| Product Material:           | Acrylic                |  |
| Material Thickness:         | 14mm                   |  |
| Volume (Ltr):               | 228L                   |  |
| Displaced Capacity:         | 158L                   |  |
| Leg Set Included:           | Legset Not Included    |  |
| Waste Included:             | Waste Not Included     |  |
| Drilled/Undrilled:          | Undrilled For Taps     |  |
| Includes Grips:             | No Grips Supplied      |  |
| Embossed:                   | No                     |  |
| No of Tapholes:             | None                   |  |
| Anti-Slip:                  | No                     |  |