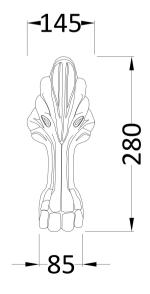

Sales Code: T2C Description: Pride F/Standing Bath Leg Set C2

| Product Dimensions         |                         |
|----------------------------|-------------------------|
| Length (mm):               | 275                     |
| Width (mm):                | 140                     |
| Depth (mm):                | 120                     |
| Nett Weight (kg):          | 3.9                     |
| Packaging Dimensions       |                         |
| Length (mm):               | 465                     |
| Width (mm):                | 460                     |
| Depth (mm):                | 225                     |
| Gross Weight (kg):         | 4.23                    |
| Packaging Data             |                         |
| Box Colour:                | Polystyrene Moulded Box |
| Box Qty:                   | 1                       |
| Label Size:                | 140 x 100               |
| Label Colour:              | White Label             |
| Label Qty:                 | 1                       |
| Outer Box Dimensions (I    | f Applicable)           |
| Length (mm):               |                         |
| Width (mm):                |                         |
| Height (mm):               |                         |
| Gross Weight (kg):         |                         |
| Barcode:                   | 5055369044801           |
| Product Details            |                         |
| Country of Origin:         | China                   |
| Fitting Instruction:       | No                      |
| Certification:             | FSC: N/A CE & UKCA: N/A |
| Material Colour Reference: | Not Applicable          |
| Product Material:          | Aluminium               |
| Material Thickness:        | N/A                     |
| Volume (Ltr):              | N/A                     |
| Displaced Capacity:        | N/A                     |
| Leg Set Included:          | Not Applicable          |
| Waste Included:            | Not Applicable          |
| Drilled/Undrilled:         | Not Applicable          |
| Includes Grips:            | Not Applicable          |
| Embossed:                  | Not Applicable          |
| No of Tapholes:            | Not Applicable          |
| Anti-Slip:                 | Not Applicable          |