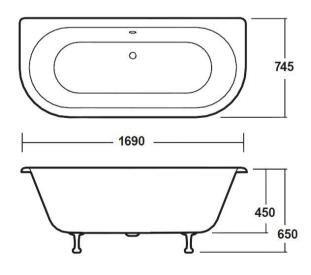

## **Packaging Details**

Barcode: 5055275834893

Sales Code: RE1701

**Description:** 1700 Double Ended Btw Freestanding Bath

| <b>Product Dimensions</b>   |                        |  |
|-----------------------------|------------------------|--|
| Length (mm):                | 1700                   |  |
| Width (mm):                 | 750                    |  |
| Depth (mm):                 | 485                    |  |
| Nett Weight (kg):           | 39.5                   |  |
| <b>Packaging Dimensions</b> |                        |  |
| Length (mm):                | 1720                   |  |
| Width (mm):                 | 770                    |  |
| Depth (mm):                 | 505                    |  |
| Gross Weight (kg):          | 40                     |  |
| Packaging Data              |                        |  |
| Box Colour:                 | Brown Cardboard Sleeve |  |
| Box Qty:                    | 1                      |  |
| Label Size:                 | 100 x 50               |  |
| Label Colour:               | White Label            |  |
| Label Qty:                  | 2                      |  |
| Outer Box Dimensions (I     | f Applicable)          |  |
| Length (mm):                |                        |  |
| Width (mm):                 |                        |  |
| Height (mm):                |                        |  |
| Gross Weight (kg):          |                        |  |
| Barcode:                    | 5055369028955          |  |
| <b>Product Details</b>      |                        |  |
| Country of Origin:          | China                  |  |
| Fitting Instruction:        | No                     |  |
| Certification:              | FSC: CE & UKCA:        |  |
| Material Colour Reference:  | European White         |  |
| Product Material:           | Acrylic                |  |
| Material Thickness:         | 14mm                   |  |
| Volume (Ltr):               | 228L                   |  |
| Displaced Capacity:         | 158L                   |  |
| Leg Set Included:           | Legset Not Included    |  |
| Waste Included:             | Waste Not Included     |  |
| Drilled/Undrilled:          | Undrilled For Taps     |  |
| Includes Grips:             | No Grips Supplied      |  |
| Embossed:                   | No                     |  |
| No of Tapholes:             | None                   |  |
| Anti-Slip:                  | No                     |  |