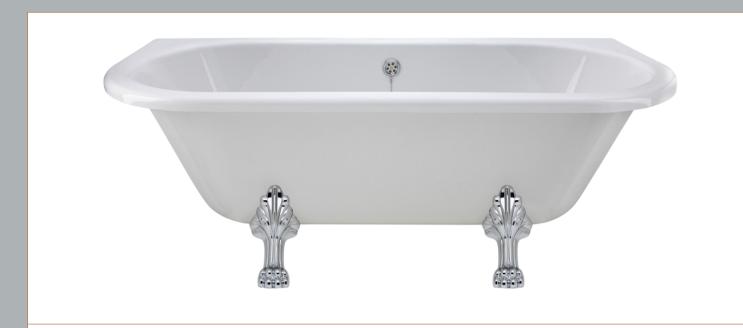

Sales Code: RE1701C2

**Description:** White Btw 1700 F/S Bath Pride Legs

Sales Code: T2C Description: Pride F/Standing Bath Leg Set C2

| Product Dimensions         |                         |
|----------------------------|-------------------------|
| Length (mm):               | 275                     |
| Width (mm):                | 140                     |
| Depth (mm):                | 120                     |
| Nett Weight (kg):          | 3.9                     |
| Packaging Dimensions       |                         |
| Length (mm):               | 465                     |
| Width (mm):                | 460                     |
| Depth (mm):                | 225                     |
| Gross Weight (kg):         | 4.23                    |
| Packaging Data             |                         |
| Box Colour:                | Polystyrene Moulded Box |
| Box Qty:                   | 1                       |
| Label Size:                | 140 x 100               |
| Label Colour:              | White Label             |
| Label Qty:                 | 1                       |
| Outer Box Dimensions (I    | f Applicable)           |
| Length (mm):               |                         |
| Width (mm):                |                         |
| Height (mm):               |                         |
| Gross Weight (kg):         |                         |
| Barcode:                   | 5055369044801           |
| Product Details            |                         |
| Country of Origin:         | China                   |
| Fitting Instruction:       | No                      |
| Certification:             | FSC: N/A CE & UKCA: N/A |
| Material Colour Reference: | Not Applicable          |
| Product Material:          | Aluminium               |
| Material Thickness:        | N/A                     |
| Volume (Ltr):              | N/A                     |
| Displaced Capacity:        | N/A                     |
| Leg Set Included:          | Not Applicable          |
| Waste Included:            | Not Applicable          |
| Drilled/Undrilled:         | Not Applicable          |
| Includes Grips:            | Not Applicable          |
| Embossed:                  | Not Applicable          |
| No of Tapholes:            | Not Applicable          |
| Anti-Slip:                 | Not Applicable          |