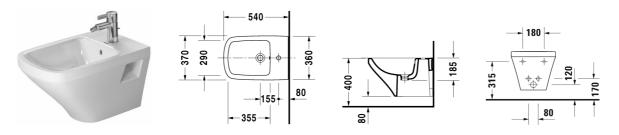

DURAVIT

| Bidet wall mounted                                                     | Dimension    | Weight                       | Order number |
|------------------------------------------------------------------------|--------------|------------------------------|--------------|
| with overflow, with tap platform                                       |              |                              |              |
| Colors                                                                 |              |                              |              |
| 00 White Alpin                                                         |              |                              |              |
| Variant                                                                |              |                              |              |
|                                                                        | 370 x 540 mm | 21.000 kg                    | 2282150000   |
| Sanitary ceramics with the special WonderGliss surface f time to come. |              | ttractive-looking for a long |              |
| When ordering WonderGliss please add a "1" as eleventh                 |              |                              |              |
| Accessory                                                              | ,            |                              |              |
| · · · · · · · · · · · · · · · · · · ·                                  | 1 1/4" mm    | 0.600 kg                     | 005027       |

All drawings contain the necessary measurements which are subject to standard tolerances. They are stated in mm and are non-binding. Exact measurements, in particular for customised installation scenarios, can only be taken from the finished piece.