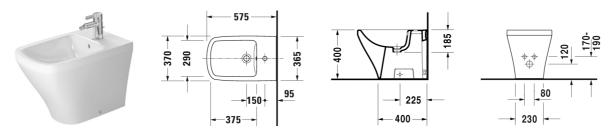

## Bidet floor standing # 2284100000

|< 370 mm >|

| Bidet floor standing                                                                                                                  | Dimension                           | Weight    | Order number |
|---------------------------------------------------------------------------------------------------------------------------------------|-------------------------------------|-----------|--------------|
| back to wall, with overflow, with tap platform, fixing                                                                                | gs included                         |           |              |
| Colors                                                                                                                                |                                     |           |              |
| 00 White Alpin                                                                                                                        |                                     |           |              |
| Variant                                                                                                                               |                                     |           |              |
|                                                                                                                                       | 370 x 575 mm                        | 24.800 kg | 2284100000   |
|                                                                                                                                       | 370 x 373 111111                    | 24.000 kg | 2204100000   |
| time to come.                                                                                                                         | face finish will remain clean and a | •         |              |
| Sanitary ceramics with the special WonderGliss sur<br>time to come.<br>When ordering WonderGliss please add a "1" as ele<br>Accessory | face finish will remain clean and a | •         |              |

All drawings contain the necessary measurements which are subject to standard tolerances. They are stated in mm and are non-binding. Exact measurements, in particular for customised installation scenarios, can only be taken from the finished piece.