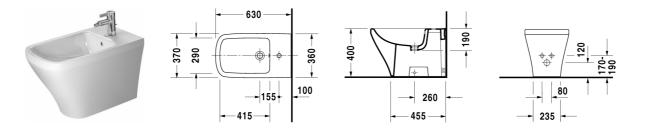

## Bidet floor standing # 2283100000

|< 370 mm >|

| Bidet floor standing                                                                                                                    | Dimension    | Weight                  | Order number |
|-----------------------------------------------------------------------------------------------------------------------------------------|--------------|-------------------------|--------------|
| with overflow, with tap platform, fixings included                                                                                      |              |                         |              |
| Colors                                                                                                                                  |              |                         |              |
| 00 White Alpin                                                                                                                          |              |                         |              |
| Variant                                                                                                                                 |              |                         |              |
|                                                                                                                                         | 370 x 630 mm | 27.300 kg               | 2283100000   |
|                                                                                                                                         |              |                         |              |
| time to come.                                                                                                                           |              | ttractive-looking for a | long         |
| Sanitary ceramics with the special WonderGliss surf<br>time to come.<br>When ordering WonderGliss please add a "1" as elev<br>Accessory |              | ttractive-looking for a | long         |