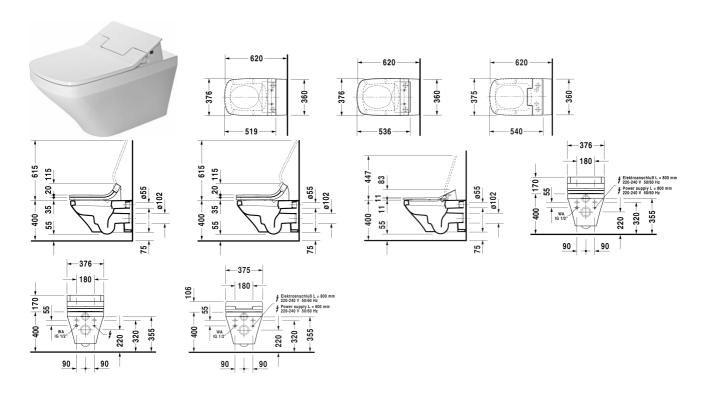

All drawings contain the necessary measurements which are subject to standard tolerances. They are stated in mm and are non-binding. Exact measurements, in particular for customised installation scenarios, can only be taken from the finished piece.