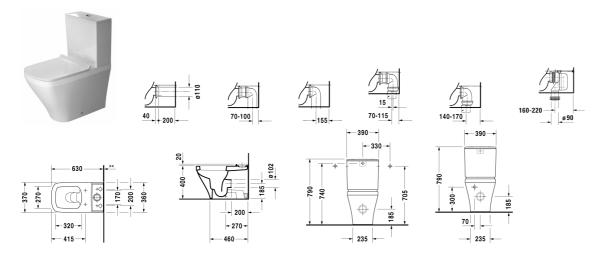

### **Toilet close-coupled** # 215509..00 / 215509..00

| Toilet close-coupled                                                                                                                                                                                                                         | Dimension            | Weight    | Order number |
|----------------------------------------------------------------------------------------------------------------------------------------------------------------------------------------------------------------------------------------------|----------------------|-----------|--------------|
| (without cistern), washdown model, Outlet for Vario connector<br>set, for horizontal and vertical outlet, length adjustable from 7<br>- 170 mm, and Vario connecting bend, vertical outlet from 160<br>200 mm, fixings included, UWL class 1 | 0                    |           |              |
| Colors                                                                                                                                                                                                                                       |                      |           |              |
| 00 White Alpin 20 HygieneGlaze (an antibacterial ceramic glaz<br>that provides almost indefinite effectiveness)                                                                                                                              | e                    |           |              |
| Variant                                                                                                                                                                                                                                      |                      |           |              |
| ♦ 4,5 litre flush                                                                                                                                                                                                                            | 370 x 630 mm         | 30.500 kg | 21550900     |
| ♦ 4,5 litre flush                                                                                                                                                                                                                            | 370 x 630 mm         | 30.500 kg | 21550900     |
| time to come.<br>When ordering WonderGliss please add a "1" as eleventh digit<br>Accessory                                                                                                                                                   | to the model number. |           |              |
| Vario connecting bend for vertical outlet                                                                                                                                                                                                    | Ø 100 mm             | 0.700 kg  | 899025       |
| Vario connector set incl. excenter                                                                                                                                                                                                           | Ø 110 mm             | 1.500 kg  | 001422       |
| Suitable products                                                                                                                                                                                                                            |                      |           |              |
| Toilet seat and cover hinges stainless steel, without automatic closure,                                                                                                                                                                     |                      |           | 006371       |
| Toilet seat and cover hinges stainless steel, removable, with automatic closure,                                                                                                                                                             |                      |           | 006379       |
| Toilet seat and cover with lateral reinforcement and extended hinge shaft, hinges stainless steel, without automatic closure,                                                                                                                |                      |           | 002061       |

### Toilet close-coupled # 215509..00 / 215509..00

Cistern with Dual Flush mechanism, chrome, for bottom left 390 x 170 mm 093515 supply, UK- Version, 390 x 170 mm

All drawings contain the necessary measurements which are subject to standard tolerances. They are stated in mm and are non-binding. Exact measurements, in particular for customised installation scenarios, can only be taken from the finished piece.