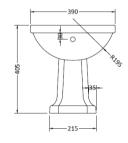

Sales Code: NCS830 Description: Bidet

| Product Dime        | nsions                                                                              |
|---------------------|-------------------------------------------------------------------------------------|
| Height (mm):        | 405                                                                                 |
| Width (mm):         | 390                                                                                 |
| Depth (mm):         | 565                                                                                 |
| Nett Weight (kg):   | 21                                                                                  |
| Packaging Din       | nensions                                                                            |
| Height (mm):        | 404                                                                                 |
| Width (mm):         | 394                                                                                 |
| Depth (mm):         | 569                                                                                 |
| Gross Weight (kg    | r): 21.9                                                                            |
| Packaging Dat       | a                                                                                   |
| Box Colour:         | Brown Cardboard Box - Printed                                                       |
| Box Qty:            | 1                                                                                   |
| Label Size:         | 100 x 50                                                                            |
| Label Colour:       | Not Applicable                                                                      |
| Label Qty:          | 0                                                                                   |
| Outer Box Din       | nensions (If Applicable)                                                            |
| Height (mm):        |                                                                                     |
| Width (mm):         |                                                                                     |
| Depth (mm):         |                                                                                     |
| Gross Weight (kg    | ):                                                                                  |
| Barcode:            | 5055369043248                                                                       |
| Product Detail      | s                                                                                   |
| Country of Origin   |                                                                                     |
| Fitting Instruction | n: No                                                                               |
| Certification: CE   | % UKCA: N/A WRAS: N/A WRAS No: N/A                                                  |
| Product Material:   | Vitreous China                                                                      |
| Fixing Supplied:    | No                                                                                  |
|                     |                                                                                     |
| Pans/Bidets:        | Trap Style: P Trap Includes Seat: Not Applicable                                    |
| Seats:              | Seat Type: Not Applicable Material: Not Applicable                                  |
|                     | Function: Not Applicable Hinge Type: Not Applicable                                 |
|                     | Hinge Material: Not Applicable                                                      |
| G* 4                | O C T Not Assilvable Pick Not A Political                                           |
| Cisterns:           | Operating Type: Not Applicable Fittings: Not Applicable  Lever Type: Not Applicable |
|                     |                                                                                     |
| Basins:             | Tap Hole: One Taphole Chain Stay Hole: Not Applicable                               |
|                     | Template: Not Applicable Waste Type Req: Not Applicable                             |
|                     | Overflow Inc: Not Applicable Overflow Cover: Not Applicable                         |
|                     | Innan Band Dardy (non), N/A                                                         |