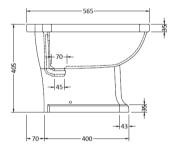

Sales Code: NCS830 Description: Bidet

| Product Dime        | nsions                                                                              |
|---------------------|-------------------------------------------------------------------------------------|
| Height (mm):        | 405                                                                                 |
| Width (mm):         | 390                                                                                 |
| Depth (mm):         | 565                                                                                 |
| Nett Weight (kg):   | 21                                                                                  |
| Packaging Din       | nensions                                                                            |
| Height (mm):        | 404                                                                                 |
| Width (mm):         | 394                                                                                 |
| Depth (mm):         | 569                                                                                 |
| Gross Weight (kg    | r): 21.9                                                                            |
| Packaging Dat       | a                                                                                   |
| Box Colour:         | Brown Cardboard Box - Printed                                                       |
| Box Qty:            | 1                                                                                   |
| Label Size:         | 100 x 50                                                                            |
| Label Colour:       | Not Applicable                                                                      |
| Label Qty:          | 0                                                                                   |
| Outer Box Din       | nensions (If Applicable)                                                            |
| Height (mm):        |                                                                                     |
| Width (mm):         |                                                                                     |
| Depth (mm):         |                                                                                     |
| Gross Weight (kg    | ):                                                                                  |
| Barcode:            | 5055369043248                                                                       |
| Product Detail      | s                                                                                   |
| Country of Origin   |                                                                                     |
| Fitting Instruction | n: No                                                                               |
| Certification: CE   | % UKCA: N/A WRAS: N/A WRAS No: N/A                                                  |
| Product Material:   | Vitreous China                                                                      |
| Fixing Supplied:    | No                                                                                  |
|                     |                                                                                     |
| Pans/Bidets:        | Trap Style: P Trap Includes Seat: Not Applicable                                    |
| Seats:              | Seat Type: Not Applicable Material: Not Applicable                                  |
|                     | Function: Not Applicable Hinge Type: Not Applicable                                 |
|                     | Hinge Material: Not Applicable                                                      |
| G* 4                | O C T Not Assilvable Pick Not A Political                                           |
| Cisterns:           | Operating Type: Not Applicable Fittings: Not Applicable  Lever Type: Not Applicable |
|                     |                                                                                     |
| Basins:             | Tap Hole: One Taphole Chain Stay Hole: Not Applicable                               |
|                     | Template: Not Applicable Waste Type Req: Not Applicable                             |
|                     | Overflow Inc: Not Applicable Overflow Cover: Not Applicable                         |
|                     | Innan Band Dardy (non), N/A                                                         |