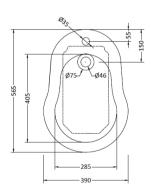

Sales Code: NCS830 Description: Bidet

| Product Dime        | nsions                                                                              |
|---------------------|-------------------------------------------------------------------------------------|
| Height (mm):        | 405                                                                                 |
| Width (mm):         | 390                                                                                 |
| Depth (mm):         | 565                                                                                 |
| Nett Weight (kg):   | 21                                                                                  |
| Packaging Din       | nensions                                                                            |
| Height (mm):        | 404                                                                                 |
| Width (mm):         | 394                                                                                 |
| Depth (mm):         | 569                                                                                 |
| Gross Weight (kg    | r): 21.9                                                                            |
| Packaging Dat       | a                                                                                   |
| Box Colour:         | Brown Cardboard Box - Printed                                                       |
| Box Qty:            | 1                                                                                   |
| Label Size:         | 100 x 50                                                                            |
| Label Colour:       | Not Applicable                                                                      |
| Label Qty:          | 0                                                                                   |
| Outer Box Din       | nensions (If Applicable)                                                            |
| Height (mm):        |                                                                                     |
| Width (mm):         |                                                                                     |
| Depth (mm):         |                                                                                     |
| Gross Weight (kg    | ):                                                                                  |
| Barcode:            | 5055369043248                                                                       |
| Product Detail      | s                                                                                   |
| Country of Origin   |                                                                                     |
| Fitting Instruction | n: No                                                                               |
| Certification: CE   | % UKCA: N/A WRAS: N/A WRAS No: N/A                                                  |
| Product Material:   | Vitreous China                                                                      |
| Fixing Supplied:    | No                                                                                  |
|                     |                                                                                     |
| Pans/Bidets:        | Trap Style: P Trap Includes Seat: Not Applicable                                    |
| Seats:              | Seat Type: Not Applicable Material: Not Applicable                                  |
|                     | Function: Not Applicable Hinge Type: Not Applicable                                 |
|                     | Hinge Material: Not Applicable                                                      |
| G* 4                | O C T Not Assilvable Pick Not A Political                                           |
| Cisterns:           | Operating Type: Not Applicable Fittings: Not Applicable  Lever Type: Not Applicable |
|                     |                                                                                     |
| Basins:             | Tap Hole: One Taphole Chain Stay Hole: Not Applicable                               |
|                     | Template: Not Applicable Waste Type Req: Not Applicable                             |
|                     | Overflow Inc: Not Applicable Overflow Cover: Not Applicable                         |
|                     | Innan Band Dardy (non), N/A                                                         |