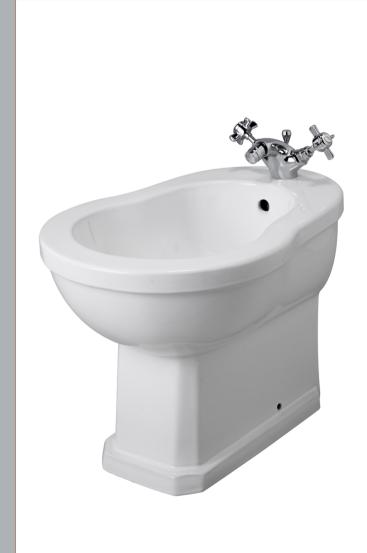

Sales Code: NCS830 Description: Bidet

| Product Dime        | nsions                                                                              |
|---------------------|-------------------------------------------------------------------------------------|
| Height (mm):        | 405                                                                                 |
| Width (mm):         | 390                                                                                 |
| Depth (mm):         | 565                                                                                 |
| Nett Weight (kg):   | 21                                                                                  |
| Packaging Din       | nensions                                                                            |
| Height (mm):        | 404                                                                                 |
| Width (mm):         | 394                                                                                 |
| Depth (mm):         | 569                                                                                 |
| Gross Weight (kg    | r): 21.9                                                                            |
| Packaging Dat       | a                                                                                   |
| Box Colour:         | Brown Cardboard Box - Printed                                                       |
| Box Qty:            | 1                                                                                   |
| Label Size:         | 100 x 50                                                                            |
| Label Colour:       | Not Applicable                                                                      |
| Label Qty:          | 0                                                                                   |
| Outer Box Din       | nensions (If Applicable)                                                            |
| Height (mm):        |                                                                                     |
| Width (mm):         |                                                                                     |
| Depth (mm):         |                                                                                     |
| Gross Weight (kg    | ):                                                                                  |
| Barcode:            | 5055369043248                                                                       |
| Product Detail      | s                                                                                   |
| Country of Origin   |                                                                                     |
| Fitting Instruction | n: No                                                                               |
| Certification: CE   | % UKCA: N/A WRAS: N/A WRAS No: N/A                                                  |
| Product Material:   | Vitreous China                                                                      |
| Fixing Supplied:    | No                                                                                  |
|                     |                                                                                     |
| Pans/Bidets:        | Trap Style: P Trap Includes Seat: Not Applicable                                    |
| Seats:              | Seat Type: Not Applicable Material: Not Applicable                                  |
|                     | Function: Not Applicable Hinge Type: Not Applicable                                 |
|                     | Hinge Material: Not Applicable                                                      |
| G* 4                | O C T Not Assilvable Pick Not A Political                                           |
| Cisterns:           | Operating Type: Not Applicable Fittings: Not Applicable  Lever Type: Not Applicable |
|                     |                                                                                     |
| Basins:             | Tap Hole: One Taphole Chain Stay Hole: Not Applicable                               |
|                     | Template: Not Applicable Waste Type Req: Not Applicable                             |
|                     | Overflow Inc: Not Applicable Overflow Cover: Not Applicable                         |
|                     | Innan Band Dardy (non), N/A                                                         |