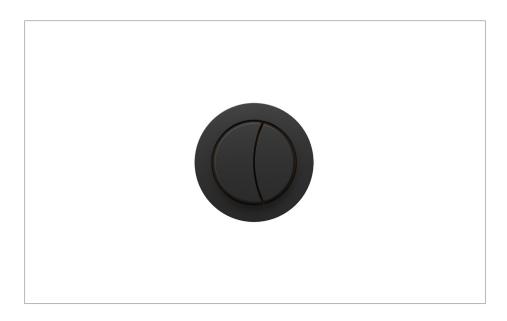

### **PRODUCT CODE**

WCCBUTTONMB

#### **RANGE**

Flush Plate

#### **DESCRIPTION**

Flush Button & Cable Matt Black

## WEBSITE LINK Click Here

| CATEGORY              | Sanitaryware |
|-----------------------|--------------|
| WARRANTY DETAILS      | 2 Years      |
| COLOUR                | Matt Black   |
| FINISH APPLICATION    | PVD          |
| PRIMARY MATERIAL      | ABS          |
| INSTALL TYPE          | Wall Mounted |
| PRODUCT WIDTH MM      | 48           |
| PRODUCT HEIGHT MM     | 48           |
| PRODUCT DEPTH MM      | 69           |
| PRODUCT NET WEIGHT KG | 0.25         |