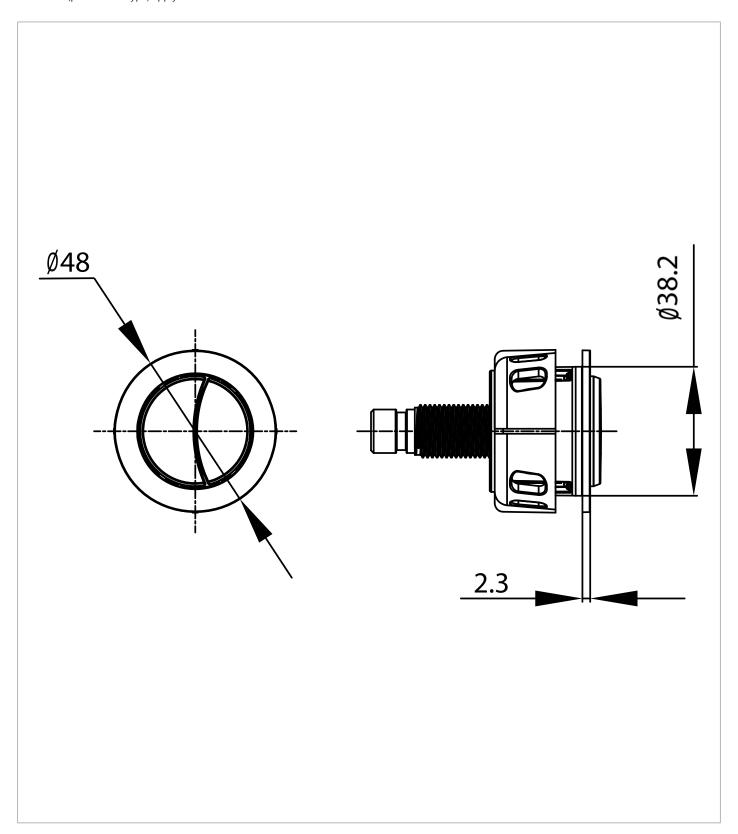

## **TECHNICAL DIMENSIONS**

Dimensions in mm unless otherwise specified.

Tolerances (per material type) apply.

## WEBSITE LINK Click Here

| CATEGORY              | Sanitaryware |
|-----------------------|--------------|
| WARRANTY DETAILS      | 2 Years      |
| COLOUR                | Matt Black   |
| FINISH APPLICATION    | PVD          |
| PRIMARY MATERIAL      | ABS          |
| INSTALL TYPE          | Wall Mounted |
| PRODUCT WIDTH MM      | 48           |
| PRODUCT HEIGHT MM     | 48           |
| PRODUCT DEPTH MM      | 69           |
| PRODUCT NET WEIGHT KG | 0.25         |