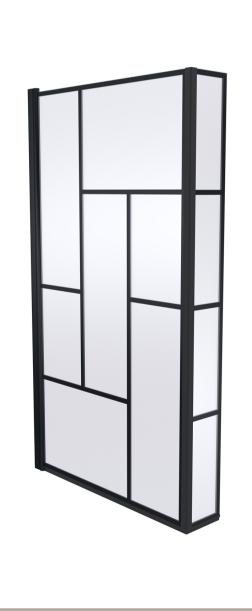

Sales Code: NSBS7BB Description: Sq Block Framed Screen Fixed Return (6)

| <b>Product Dimensions</b>            |                               |
|--------------------------------------|-------------------------------|
| Height (mm):                         | 1430                          |
| Width (mm):                          | 795                           |
| Depth (mm):                          | 160                           |
| Nett Weight (kg):                    | 18.7                          |
| Packaging Dimensions                 |                               |
| Height (mm):                         | 55                            |
| Width (mm):                          | 840                           |
| Length (mm):                         | 1460                          |
| Gross Weight (kg):                   | 18.7                          |
| Packaging Data                       |                               |
| Box Colour:                          | Brown Cardboard Box - Printed |
| Box Qty:                             |                               |
| Label Size:                          | X                             |
| Label Colour:                        | Not Applicable                |
| Label Qty:                           |                               |
| Outer Box Dimensions (If Applicable) |                               |
| Height (mm):                         |                               |
| Width (mm):                          |                               |
| Depth (mm):                          |                               |
| Length (mm):                         |                               |
| Gross Weight (kg):                   |                               |
| Barcode:                             | 5056462614489                 |
| <b>Product Details</b>               |                               |
| Country of Origin:                   | China                         |
| Fitting Instruction:                 | No                            |
| CE & UKCA:                           | Yes                           |
| Profile Material:                    | Aluminium                     |
| Profile Finish:                      | Matt Black                    |
| Adjustments (mm):                    | 780 - 795mm                   |
| Entry Width (mm):                    |                               |
| Swing In Dim (mm):                   | 777mm                         |
| Swing Out Dim (mm):                  | 777mm                         |
| Radius (mm):                         | Not Applicable                |
| Glass Thickness (mm):                | 6                             |
| Easy Fit:                            | Not Applicable                |
| Easy Clean:                          | No                            |
| Handle Style:                        | Not Applicable                |
| Handle Material:                     | Not Applicable                |
| Enclosure Design:                    | Not Applicable                |
| Wheel Type:                          | Not Applicable                |
| Support Bar Included:                | Support Bar Not Included      |
| Extras:                              | None                          |