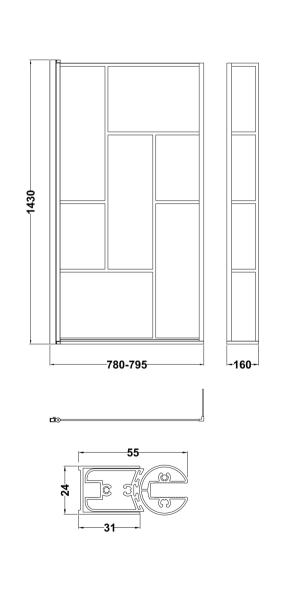

Sales Code: NSBS7BB Description: Sq Block Framed Screen Fixed Return (6)

| <b>Product Dimensions</b>            |                               |
|--------------------------------------|-------------------------------|
| Height (mm):                         | 1430                          |
| Width (mm):                          | 795                           |
| Depth (mm):                          | 160                           |
| Nett Weight (kg):                    | 18.7                          |
| Packaging Dimensions                 |                               |
| Height (mm):                         | 55                            |
| Width (mm):                          | 840                           |
| Length (mm):                         | 1460                          |
| Gross Weight (kg):                   | 18.7                          |
| Packaging Data                       |                               |
| Box Colour:                          | Brown Cardboard Box - Printed |
| Box Qty:                             |                               |
| Label Size:                          | X                             |
| Label Colour:                        | Not Applicable                |
| Label Qty:                           |                               |
| Outer Box Dimensions (If Applicable) |                               |
| Height (mm):                         |                               |
| Width (mm):                          |                               |
| Depth (mm):                          |                               |
| Length (mm):                         |                               |
| Gross Weight (kg):                   |                               |
| Barcode:                             | 5056462614489                 |
| <b>Product Details</b>               |                               |
| Country of Origin:                   | China                         |
| Fitting Instruction:                 | No                            |
| CE & UKCA:                           | Yes                           |
| Profile Material:                    | Aluminium                     |
| Profile Finish:                      | Matt Black                    |
| Adjustments (mm):                    | 780 - 795mm                   |
| Entry Width (mm):                    |                               |
| Swing In Dim (mm):                   | 777mm                         |
| Swing Out Dim (mm):                  | 777mm                         |
| Radius (mm):                         | Not Applicable                |
| Glass Thickness (mm):                | 6                             |
| Easy Fit:                            | Not Applicable                |
| Easy Clean:                          | No                            |
| Handle Style:                        | Not Applicable                |
| Handle Material:                     | Not Applicable                |
| Enclosure Design:                    | Not Applicable                |
| Wheel Type:                          | Not Applicable                |
| Support Bar Included:                | Support Bar Not Included      |
| Extras:                              | None                          |