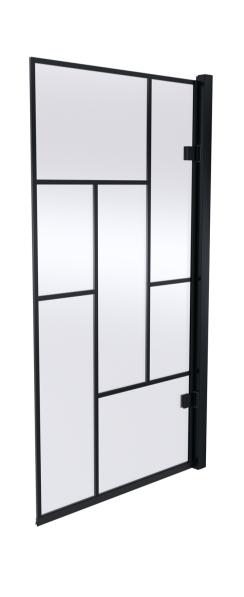

Sales Code: NSSQ7BB Description: Sq Block Framed Hinged Bath Screen (8)

| Durada at Diana ariana               |                               |
|--------------------------------------|-------------------------------|
| Product Dimensions                   |                               |
| Height (mm):                         | 1520                          |
| Width (mm):                          | 830                           |
| Depth (mm):                          | 38                            |
| Nett Weight (kg):                    | 22.1                          |
| Packaging Dimensions                 |                               |
| Height (mm):                         | 50                            |
| Width (mm):                          | 835                           |
| Length (mm):                         | 1560                          |
| Gross Weight (kg):                   | 22.6                          |
| Packaging Data                       |                               |
| Box Colour:                          | Brown Cardboard Box - Printed |
| Box Qty:                             | 1                             |
| Label Size:                          | X                             |
| Label Colour:                        | Not Applicable                |
| Label Qty:                           | 0                             |
| Outer Box Dimensions (If Applicable) |                               |
| Height (mm):                         | <u> </u>                      |
| Width (mm):                          |                               |
| Depth (mm):                          |                               |
| Length (mm):                         |                               |
| Gross Weight (kg):                   |                               |
| Barcode:                             | 5056462614496                 |
| <b>Product Details</b>               |                               |
| Country of Origin:                   | China                         |
| Fitting Instruction:                 | No                            |
| CE & UKCA:                           | Yes                           |
| Profile Material:                    | Aluminium                     |
| Profile Finish:                      | Matt Black                    |
| Adjustments (mm):                    | 815- 830mm                    |
| Entry Width (mm):                    |                               |
| Swing In Dim (mm):                   | 777mm                         |
| Swing Out Dim (mm):                  | 777mm                         |
| Radius (mm):                         | Not Applicable                |
| Glass Thickness (mm):                | 8                             |
| Easy Fit:                            | No                            |
| Easy Clean:                          | No                            |
| Handle Style:                        | Not Applicable                |
| Handle Material:                     | Not Applicable                |
| Enclosure Design:                    | Frameless                     |
| Wheel Type:                          | Not Applicable                |
| Support Bar Included:                | Support Bar Not Included      |
| Extras:                              | None                          |
|                                      |                               |