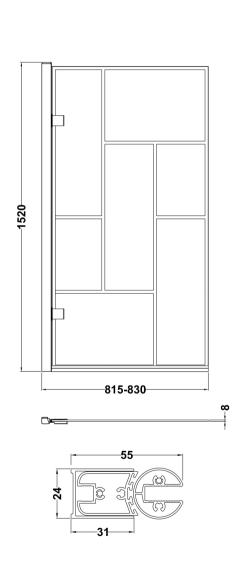

Sales Code: NSSQ7BB Description: Sq Block Framed Hinged Bath Screen (8)

| Durada at Diana ariana               |                               |
|--------------------------------------|-------------------------------|
| Product Dimensions                   |                               |
| Height (mm):                         | 1520                          |
| Width (mm):                          | 830                           |
| Depth (mm):                          | 38                            |
| Nett Weight (kg):                    | 22.1                          |
| Packaging Dimensions                 |                               |
| Height (mm):                         | 50                            |
| Width (mm):                          | 835                           |
| Length (mm):                         | 1560                          |
| Gross Weight (kg):                   | 22.6                          |
| Packaging Data                       |                               |
| Box Colour:                          | Brown Cardboard Box - Printed |
| Box Qty:                             | 1                             |
| Label Size:                          | X                             |
| Label Colour:                        | Not Applicable                |
| Label Qty:                           | 0                             |
| Outer Box Dimensions (If Applicable) |                               |
| Height (mm):                         | <u> </u>                      |
| Width (mm):                          |                               |
| Depth (mm):                          |                               |
| Length (mm):                         |                               |
| Gross Weight (kg):                   |                               |
| Barcode:                             | 5056462614496                 |
| <b>Product Details</b>               |                               |
| Country of Origin:                   | China                         |
| Fitting Instruction:                 | No                            |
| CE & UKCA:                           | Yes                           |
| Profile Material:                    | Aluminium                     |
| Profile Finish:                      | Matt Black                    |
| Adjustments (mm):                    | 815- 830mm                    |
| Entry Width (mm):                    |                               |
| Swing In Dim (mm):                   | 777mm                         |
| Swing Out Dim (mm):                  | 777mm                         |
| Radius (mm):                         | Not Applicable                |
| Glass Thickness (mm):                | 8                             |
| Easy Fit:                            | No                            |
| Easy Clean:                          | No                            |
| Handle Style:                        | Not Applicable                |
| Handle Material:                     | Not Applicable                |
| Enclosure Design:                    | Frameless                     |
| Wheel Type:                          | Not Applicable                |
| Support Bar Included:                | Support Bar Not Included      |
| Extras:                              | None                          |
|                                      |                               |