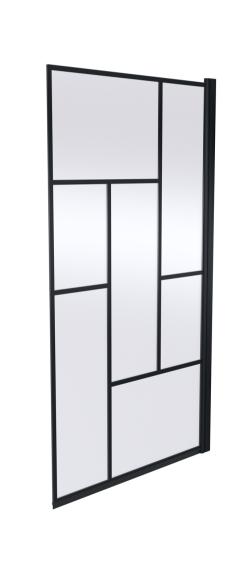

Sales Code: NSSQBB Description: Square Block Framed Bath Screen (6)

| <b>Product Dimensions</b>  |                               |
|----------------------------|-------------------------------|
| Height (mm):               | 1430                          |
| Width (mm):                | 785                           |
| Depth (mm):                | 38                            |
| Nett Weight (kg):          | 18.4                          |
| Packaging Dimensions       |                               |
| Height (mm):               | 55                            |
| Width (mm):                | 810                           |
| Length (mm):               | 1460                          |
| Gross Weight (kg):         | 18.4                          |
| Packaging Data             |                               |
| Box Colour:                | Brown Cardboard Box - Printed |
| Box Qty:                   | 1                             |
| Label Size:                | Х                             |
| Label Colour:              | Not Applicable                |
| Label Qty:                 | 0                             |
| Outer Box Dimensions (If A | Applicable)                   |
| Height (mm):               |                               |
| Width (mm):                |                               |
| Depth (mm):                |                               |
| Length (mm):               |                               |
| Gross Weight (kg):         |                               |
| Barcode:                   | 5056462614472                 |
| Product Details            |                               |
| Country of Origin:         | China                         |
| Fitting Instruction:       | No                            |
| CE & UKCA:                 | Yes                           |
| Profile Material:          | Aluminium                     |
| Profile Finish:            | Matt Black                    |
| Adjustments (mm):          | 775mm-790mm                   |
| Entry Width (mm):          |                               |
| Swing In Dim (mm):         | 700mm                         |
| Swing Out Dim (mm):        | 700mm                         |
| Radius (mm):               | Not Applicable                |
| Glass Thickness (mm):      | 6                             |
| Easy Fit:                  | No                            |
| Easy Clean:                | No                            |
| Handle Style:              | Not Applicable                |
| Handle Material:           | Not Applicable                |
| Enclosure Design:          | Frameless                     |
| Wheel Type:                | Not Applicable                |
| Support Bar Included:      | Support Bar Not Included      |
| Extras:                    | None                          |