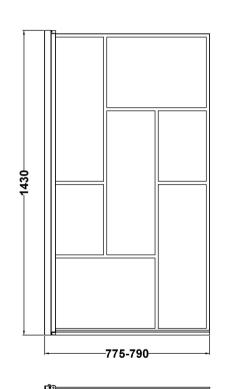

Sales Code: NSSQBB Description: Square Block Framed Bath Screen (6)

| <b>Product Dimensions</b>  |                               |
|----------------------------|-------------------------------|
| Height (mm):               | 1430                          |
| Width (mm):                | 785                           |
| Depth (mm):                | 38                            |
| Nett Weight (kg):          | 18.4                          |
| Packaging Dimensions       |                               |
| Height (mm):               | 55                            |
| Width (mm):                | 810                           |
| Length (mm):               | 1460                          |
| Gross Weight (kg):         | 18.4                          |
| Packaging Data             |                               |
| Box Colour:                | Brown Cardboard Box - Printed |
| Box Qty:                   | 1                             |
| Label Size:                | Х                             |
| Label Colour:              | Not Applicable                |
| Label Qty:                 | 0                             |
| Outer Box Dimensions (If A | Applicable)                   |
| Height (mm):               |                               |
| Width (mm):                |                               |
| Depth (mm):                |                               |
| Length (mm):               |                               |
| Gross Weight (kg):         |                               |
| Barcode:                   | 5056462614472                 |
| Product Details            |                               |
| Country of Origin:         | China                         |
| Fitting Instruction:       | No                            |
| CE & UKCA:                 | Yes                           |
| Profile Material:          | Aluminium                     |
| Profile Finish:            | Matt Black                    |
| Adjustments (mm):          | 775mm-790mm                   |
| Entry Width (mm):          |                               |
| Swing In Dim (mm):         | 700mm                         |
| Swing Out Dim (mm):        | 700mm                         |
| Radius (mm):               | Not Applicable                |
| Glass Thickness (mm):      | 6                             |
| Easy Fit:                  | No                            |
| Easy Clean:                | No                            |
| Handle Style:              | Not Applicable                |
| Handle Material:           | Not Applicable                |
| Enclosure Design:          | Frameless                     |
| Wheel Type:                | Not Applicable                |
| Support Bar Included:      | Support Bar Not Included      |
| Extras:                    | None                          |