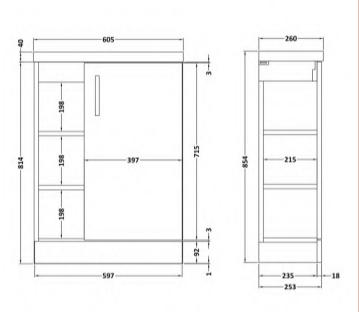

## **Packaging Details**

Barcode: 5055275886885

Sales Code: AP476COM Description: 600mm Single Door / Open Shelf (Compact)

| <b>Product Dimensions</b>  |                              |
|----------------------------|------------------------------|
| Height (mm):               | 814                          |
| Width (mm):                | 400                          |
| Depth (mm):                | 255                          |
| Nett Weight (kg):          | 19.5                         |
| Packaging Dimensions       |                              |
| Height (mm):               | 290                          |
| Width (mm):                | 625                          |
| Depth (mm):                | 900                          |
| Gross Weight (kg):         | 20                           |
| Packaging Data             |                              |
| Box Colour:                | Brown Cardboard Box          |
| Box Qty:                   | 1                            |
| Label Size:                | 50 x 100                     |
| Label Colour:              | White Label                  |
| Label Qty:                 | 2                            |
| Outer Box Dimensions (If A | applicable)                  |
| Height (mm):               | **                           |
| Width (mm):                |                              |
| Depth (mm):                |                              |
| Gross Weight (kg):         |                              |
| Barcode:                   | 5055275861561                |
| Product Details            |                              |
| Country of Origin:         | United Kingdom               |
| Fitting Instruction:       | No                           |
| CE Certification:          | N/A                          |
| FSC Certified Materials:   | Yes                          |
| Colour:                    | Gloss Grey                   |
| Construction Method:       | Cam & Wood Dowel             |
| Construction Type:         | Rigid                        |
| Cabinet Finish:            | MFC Gloss                    |
| Fascia Finish:             | MFC Gloss                    |
| Cabinet Thickness (mm):    | 18                           |
| Fascia Thickness (mm):     | 18                           |
| Drawer Included:           | No                           |
| Drawer Type:               | Not Applicable               |
| No of Shelves:             | 3                            |
| Hinge Type:                | 95 Degree Clip-On Soft Close |
| Hinge Included:            | Yes                          |
| Adjustable Legs:           | No, Not Required             |
| Fixings Included:          | Yes                          |
| Handle Style:              | Contemporary                 |
| Waste Shroud:              | Not Applicable               |
| Handle Included:           | Yes                          |
| Handle Type:               | Strap                        |
| Handle Type:               | Strap                        |