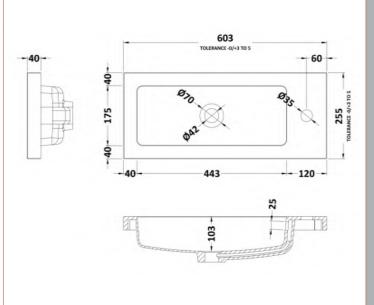

Sales Code: PMB303 Description: 600 Side Tape Basin 1Th (602.5X255x40)

| Product Dime                                                   | nsions                                                   |
|----------------------------------------------------------------|----------------------------------------------------------|
| Height (mm):                                                   | 255                                                      |
| Width (mm):                                                    | 603                                                      |
| Depth (mm):                                                    | 135                                                      |
| Nett Weight (kg)                                               |                                                          |
| Packaging Dir                                                  |                                                          |
| Height (mm):                                                   | 305                                                      |
| Width (mm):                                                    | 205                                                      |
| Depth (mm):                                                    | 655                                                      |
| Gross Weight (kg                                               |                                                          |
| Packaging Da                                                   |                                                          |
| Box Colour:                                                    | Brown Cardboard Box - Printed                            |
| Box Oty:                                                       | 1                                                        |
| Label Size:                                                    | 100 x 50                                                 |
| Label Colour:                                                  | White Label                                              |
| Label Qty:                                                     | 2                                                        |
| Outer Box Dir                                                  | nensions (If Applicable)                                 |
| Height (mm):                                                   |                                                          |
| Width (mm):                                                    |                                                          |
| Depth (mm):                                                    |                                                          |
| Gross Weight (kg                                               | <u>z</u> ):                                              |
| Barcode:                                                       | 5055369063048                                            |
| <b>Product Detai</b>                                           | ls                                                       |
| Country of Origin                                              | n: China                                                 |
| Fitting Instruction                                            | n: No                                                    |
| Certification:                                                 | CE: Yes WRAS: N/A WRAS No: N/A                           |
| Product Material                                               | : Polymarble                                             |
| Fixing Supplied:                                               | No                                                       |
|                                                                |                                                          |
| Pans/Bidets:                                                   | Trap Style: Not Applicable Includes Seat: Not Applicable |
| Seats:                                                         | Seat Type: Not Applicable Material: Not Applicable       |
| - Scatts.                                                      | Function: Not Applicable Hinge Type: Not Applicable      |
|                                                                | Hinge Material: Not Applicable                           |
|                                                                | 5 we mempereduce                                         |
| Cisterns: Operating Type: Not Applicable Fittings: Not Applica |                                                          |
| <u> </u>                                                       | Lever Type: Not Applicable                               |
|                                                                |                                                          |
| Basins:                                                        | Tap Hole: One Taphole Chain Stay Hole: No                |
|                                                                | Template: Not Required Waste Type Req: Slotted           |
|                                                                | Overflow Inc: Yes Overflow Cover: Yes                    |
|                                                                | Inner Bowl Depth (mm): 103mm                             |
|                                                                | Timer Down Deput (timit). 103111111                      |