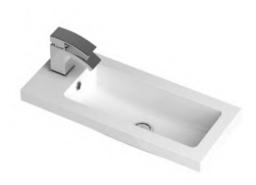

Sales Code: PMB303 Description: 600 Side Tape Basin 1Th (602.5X255x40)

| Product Dime                                                   | nsions                                                   |
|----------------------------------------------------------------|----------------------------------------------------------|
| Height (mm):                                                   | 255                                                      |
| Width (mm):                                                    | 603                                                      |
| Depth (mm):                                                    | 135                                                      |
| Nett Weight (kg)                                               |                                                          |
| Packaging Dir                                                  |                                                          |
| Height (mm):                                                   | 305                                                      |
| Width (mm):                                                    | 205                                                      |
| Depth (mm):                                                    | 655                                                      |
| Gross Weight (kg                                               |                                                          |
| Packaging Da                                                   |                                                          |
| Box Colour:                                                    | Brown Cardboard Box - Printed                            |
| Box Oty:                                                       | 1                                                        |
| Label Size:                                                    | 100 x 50                                                 |
| Label Colour:                                                  | White Label                                              |
| Label Qty:                                                     | 2                                                        |
| Outer Box Dir                                                  | nensions (If Applicable)                                 |
| Height (mm):                                                   |                                                          |
| Width (mm):                                                    |                                                          |
| Depth (mm):                                                    |                                                          |
| Gross Weight (kg                                               | <u>z</u> ):                                              |
| Barcode:                                                       | 5055369063048                                            |
| <b>Product Detai</b>                                           | ls                                                       |
| Country of Origin                                              | n: China                                                 |
| Fitting Instruction                                            | n: No                                                    |
| Certification:                                                 | CE: Yes WRAS: N/A WRAS No: N/A                           |
| Product Material                                               | : Polymarble                                             |
| Fixing Supplied:                                               | No                                                       |
|                                                                |                                                          |
| Pans/Bidets:                                                   | Trap Style: Not Applicable Includes Seat: Not Applicable |
| Seats:                                                         | Seat Type: Not Applicable Material: Not Applicable       |
| - Scatts.                                                      | Function: Not Applicable Hinge Type: Not Applicable      |
|                                                                | Hinge Material: Not Applicable                           |
|                                                                | 5 we mempereduce                                         |
| Cisterns: Operating Type: Not Applicable Fittings: Not Applica |                                                          |
| <u> </u>                                                       | Lever Type: Not Applicable                               |
|                                                                |                                                          |
| Basins:                                                        | Tap Hole: One Taphole Chain Stay Hole: No                |
|                                                                | Template: Not Required Waste Type Req: Slotted           |
|                                                                | Overflow Inc: Yes Overflow Cover: Yes                    |
|                                                                | Inner Bowl Depth (mm): 103mm                             |
|                                                                | Timer Down Deput (timit). 103111111                      |