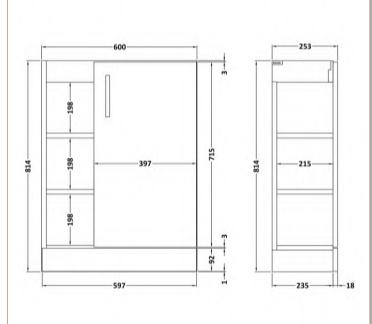

## **Packaging Details**

Barcode: 5055275886885

Sales Code: AP476COM Description: 600mm Single Door / Open Shelf (Compact)

| <b>Product Dimensions</b>  |                              |
|----------------------------|------------------------------|
| Height (mm):               | 814                          |
| Width (mm):                | 400                          |
| Depth (mm):                | 255                          |
| Nett Weight (kg):          | 19.5                         |
| Packaging Dimensions       |                              |
| Height (mm):               | 290                          |
| Width (mm):                | 625                          |
| Depth (mm):                | 900                          |
| Gross Weight (kg):         | 20                           |
| Packaging Data             |                              |
| Box Colour:                | Brown Cardboard Box          |
| Box Qty:                   | 1                            |
| Label Size:                | 50 x 100                     |
| Label Colour:              | White Label                  |
| Label Qty:                 | 2                            |
| Outer Box Dimensions (If A | applicable)                  |
| Height (mm):               | **                           |
| Width (mm):                |                              |
| Depth (mm):                |                              |
| Gross Weight (kg):         |                              |
| Barcode:                   | 5055275861561                |
| Product Details            |                              |
| Country of Origin:         | United Kingdom               |
| Fitting Instruction:       | No                           |
| CE Certification:          | N/A                          |
| FSC Certified Materials:   | Yes                          |
| Colour:                    | Gloss Grey                   |
| Construction Method:       | Cam & Wood Dowel             |
| Construction Type:         | Rigid                        |
| Cabinet Finish:            | MFC Gloss                    |
| Fascia Finish:             | MFC Gloss                    |
| Cabinet Thickness (mm):    | 18                           |
| Fascia Thickness (mm):     | 18                           |
| Drawer Included:           | No                           |
| Drawer Type:               | Not Applicable               |
| No of Shelves:             | 3                            |
| Hinge Type:                | 95 Degree Clip-On Soft Close |
| Hinge Included:            | Yes                          |
| Adjustable Legs:           | No, Not Required             |
| Fixings Included:          | Yes                          |
| Handle Style:              | Contemporary                 |
| Waste Shroud:              | Not Applicable               |
| Handle Included:           | Yes                          |
| Handle Type:               | Strap                        |
| Handle Type:               | Strap                        |