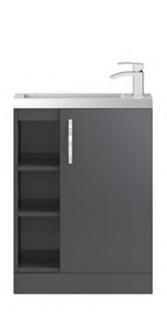

## ROXOR

Sales Code: APL476C Description: Apollo Fs 600mm Compact Basin Unit

## **Packaging Details**

Barcode: 5055275886885

Sales Code: AP476COM Description: 600mm Single Door / Open Shelf (Compact)

| <b>Product Dimensions</b>  |                              |
|----------------------------|------------------------------|
| Height (mm):               | 814                          |
| Width (mm):                | 400                          |
| Depth (mm):                | 255                          |
| Nett Weight (kg):          | 19.5                         |
| Packaging Dimensions       |                              |
| Height (mm):               | 290                          |
| Width (mm):                | 625                          |
| Depth (mm):                | 900                          |
| Gross Weight (kg):         | 20                           |
| Packaging Data             |                              |
| Box Colour:                | Brown Cardboard Box          |
| Box Qty:                   | 1                            |
| Label Size:                | 50 x 100                     |
| Label Colour:              | White Label                  |
| Label Qty:                 | 2                            |
| Outer Box Dimensions (If A | applicable)                  |
| Height (mm):               | **                           |
| Width (mm):                |                              |
| Depth (mm):                |                              |
| Gross Weight (kg):         |                              |
| Barcode:                   | 5055275861561                |
| Product Details            |                              |
| Country of Origin:         | United Kingdom               |
| Fitting Instruction:       | No                           |
| CE Certification:          | N/A                          |
| FSC Certified Materials:   | Yes                          |
| Colour:                    | Gloss Grey                   |
| Construction Method:       | Cam & Wood Dowel             |
| Construction Type:         | Rigid                        |
| Cabinet Finish:            | MFC Gloss                    |
| Fascia Finish:             | MFC Gloss                    |
| Cabinet Thickness (mm):    | 18                           |
| Fascia Thickness (mm):     | 18                           |
| Drawer Included:           | No                           |
| Drawer Type:               | Not Applicable               |
| No of Shelves:             | 3                            |
| Hinge Type:                | 95 Degree Clip-On Soft Close |
| Hinge Included:            | Yes                          |
| Adjustable Legs:           | No, Not Required             |
| Fixings Included:          | Yes                          |
| Handle Style:              | Contemporary                 |
| Waste Shroud:              | Not Applicable               |
| Handle Included:           | Yes                          |
| Handle Type:               | Strap                        |
| Handle Type:               | Strap                        |