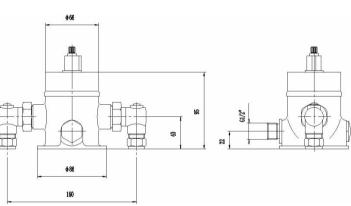

Sales Code: TMVSQELB **Description:** Isolation Elbows For Seq Valve

| <b>Product Dimensions</b>      |                                                                |
|--------------------------------|----------------------------------------------------------------|
| Length (mm):                   |                                                                |
| Width (mm):                    | 60                                                             |
| Height (mm):                   | 55                                                             |
| Depth (mm):                    | 30                                                             |
| Nett Weight (kg):              | 0.46                                                           |
| Packaging Dimensions           |                                                                |
| Length (mm):                   | 125                                                            |
| Width (mm):                    | 75                                                             |
| Height (mm):                   | 55                                                             |
|                                | 0.46                                                           |
| Gross Weight (kg):             | 0.46                                                           |
| Packaging Data                 |                                                                |
| Box Colour:                    | White Cardboard Box                                            |
| Box Qty:                       | 1                                                              |
| Label Size:                    | 100 x 50                                                       |
| Label Colour:                  | White Label                                                    |
| Label Qty:                     | 2                                                              |
| Outer Box Dimensions (If       | Applicable)                                                    |
| Length (mm):                   |                                                                |
| Width (mm):                    |                                                                |
| Height (mm):                   |                                                                |
| Depth (mm):                    |                                                                |
| Gross Weight (kg):             | 18                                                             |
| Barcode:                       | 5055369015856                                                  |
| Product Details                |                                                                |
| Country of Origin:             | China                                                          |
| Fitting Instruction:           | No                                                             |
| Product Material:              | Brass                                                          |
| Mount Type:                    | Wall, Surface                                                  |
| Outlet Elbow Supplied:         | No No                                                          |
| Easy Clean:                    |                                                                |
| Head Included:                 | Not Applicable  No                                             |
| Handset Included:              | No No                                                          |
|                                |                                                                |
| Body Jets Included:            | No<br>Not Applicable                                           |
| No of Body Jets:               | Not Applicable                                                 |
| Operating Pressure (bar):      | Net Applicable                                                 |
| Valve/Cartridge Type:          | Not Applicable  0.5 bar: 14  1 bar: 20  2 bar: 29  3 bar: 33.5 |
| Flow Rates (L/min): 0.1 bar: 9 |                                                                |
| TMV2 Approved: No              | Approval No: N/A                                               |
| TMV3 Approved: No              | Approval No: N/A                                               |
| WRAS Approved: No              | Approval No: N/A                                               |
| Head Function:                 | Not Applicable                                                 |
| Handset Function:              | Not Applicable                                                 |
| Body Jet Info:                 | Not Applicable                                                 |
| Pipe Size:                     | 15 mm (1/2" Bsp)                                               |
| Pipe Centres:                  | N/A                                                            |
| Colour/Finish:                 | Chrome                                                         |
| Hose Included:                 | Not Applicable                                                 |
| No. of Outlets:                | N/A                                                            |