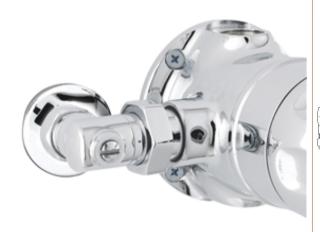

Sales Code: TMVSQELB **Description:** Isolation Elbows For Seq Valve

| <b>Product Dimensions</b>      |                                                                |
|--------------------------------|----------------------------------------------------------------|
| Length (mm):                   |                                                                |
| Width (mm):                    | 60                                                             |
| Height (mm):                   | 55                                                             |
| Depth (mm):                    | 30                                                             |
| Nett Weight (kg):              | 0.46                                                           |
| Packaging Dimensions           |                                                                |
| Length (mm):                   | 125                                                            |
| Width (mm):                    | 75                                                             |
| Height (mm):                   | 55                                                             |
|                                | 0.46                                                           |
| Gross Weight (kg):             | 0.46                                                           |
| Packaging Data                 |                                                                |
| Box Colour:                    | White Cardboard Box                                            |
| Box Qty:                       | 1                                                              |
| Label Size:                    | 100 x 50                                                       |
| Label Colour:                  | White Label                                                    |
| Label Qty:                     | 2                                                              |
| Outer Box Dimensions (If       | Applicable)                                                    |
| Length (mm):                   |                                                                |
| Width (mm):                    |                                                                |
| Height (mm):                   |                                                                |
| Depth (mm):                    |                                                                |
| Gross Weight (kg):             | 18                                                             |
| Barcode:                       | 5055369015856                                                  |
| Product Details                |                                                                |
| Country of Origin:             | China                                                          |
| Fitting Instruction:           | No                                                             |
| Product Material:              | Brass                                                          |
| Mount Type:                    | Wall, Surface                                                  |
| Outlet Elbow Supplied:         | No No                                                          |
| Easy Clean:                    |                                                                |
| Head Included:                 | Not Applicable  No                                             |
| Handset Included:              | No No                                                          |
|                                |                                                                |
| Body Jets Included:            | No<br>Not Applicable                                           |
| No of Body Jets:               | Not Applicable                                                 |
| Operating Pressure (bar):      | Net Applicable                                                 |
| Valve/Cartridge Type:          | Not Applicable  0.5 bar: 14  1 bar: 20  2 bar: 29  3 bar: 33.5 |
| Flow Rates (L/min): 0.1 bar: 9 |                                                                |
| TMV2 Approved: No              | Approval No: N/A                                               |
| TMV3 Approved: No              | Approval No: N/A                                               |
| WRAS Approved: No              | Approval No: N/A                                               |
| Head Function:                 | Not Applicable                                                 |
| Handset Function:              | Not Applicable                                                 |
| Body Jet Info:                 | Not Applicable                                                 |
| Pipe Size:                     | 15 mm (1/2" Bsp)                                               |
| Pipe Centres:                  | N/A                                                            |
| Colour/Finish:                 | Chrome                                                         |
| Hose Included:                 | Not Applicable                                                 |
| No. of Outlets:                | N/A                                                            |