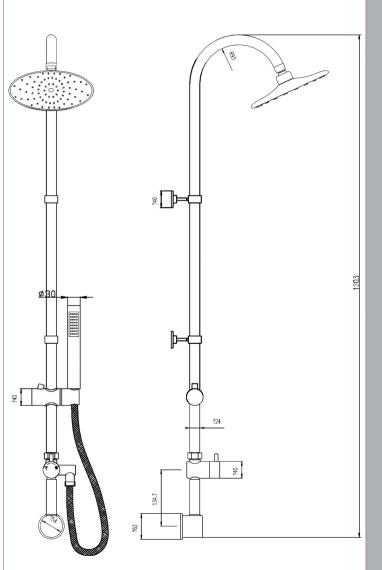

## TECHNICAL DATA SHEET

ROXOR

**Description:** Destiny Shower Kit W/ Conc Outlet Elbow

| Product Dimensions               |                                               |
|----------------------------------|-----------------------------------------------|
| Length (mm):                     |                                               |
| Width (mm):                      | 200                                           |
| Height (mm):                     | 1203                                          |
| Depth (mm):                      |                                               |
| /                                | 380                                           |
| Nett Weight (kg):                | 3.74                                          |
| Packaging Dimensions             |                                               |
| Length (mm):                     | 1070                                          |
| Width (mm):                      | 265                                           |
| Height (mm):                     | 110                                           |
| Gross Weight (kg):               | 3.74                                          |
| Packaging Data                   |                                               |
| Box Colour:                      | White Cardboard Box                           |
| Box Qty:                         | 1                                             |
| Label Size:                      | 100 x 50                                      |
| Label Colour:                    | White Label                                   |
| Label Qty:                       | 2                                             |
| Outer Box Dimensions (If A       | pplicable)                                    |
| Length (mm):                     | rr ·····                                      |
| Width (mm):                      | 1080                                          |
| Height (mm):                     | 245                                           |
| Depth (mm):                      | 570                                           |
| Gross Weight (kg):               | 15                                            |
| Barcode:                         | 5055369008797                                 |
| Product Details                  | 3033303000131                                 |
|                                  |                                               |
| Country of Origin:               | United Kingdom                                |
| Fitting Instruction:             | No                                            |
| Product Material:                | Brass/ABS                                     |
| Mount Type:                      | Surface, Wall                                 |
| Outlet Elbow Supplied:           | No                                            |
| Easy Clean:                      | Yes                                           |
| Head Included:                   | Yes                                           |
| Handset Included:                | Yes                                           |
| Body Jets Included:              | No                                            |
| No of Body Jets:                 | Not Applicable                                |
| Operating Pressure (bar):        | 1                                             |
| Valve/Cartridge Type:            | Not Applicable                                |
| Flow Rates (L/min): 0.1 bar: N/A | 0.5 bar: N/A 1 bar: N/A 2 bar: N/A 3 bar: N/A |
| TMV2 Approved: No                | Approval No: N/A                              |
| TMV3 Approved: No                | Approval No: N/A                              |
| WRAS Approved: No                | Approval No: N/A                              |
| Head Function:                   | Single                                        |
| Handset Function:                | Single Setting                                |
| Body Jet Info:                   | Not Applicable                                |
| Pipe Size:                       | 15 mm (1/2" Bsp)                              |
| Pipe Centres:                    | N/A                                           |
| Colour/Finish:                   | Chrome                                        |
| Hose Included:                   | Yes                                           |
| No. of Outlets:                  | 2                                             |