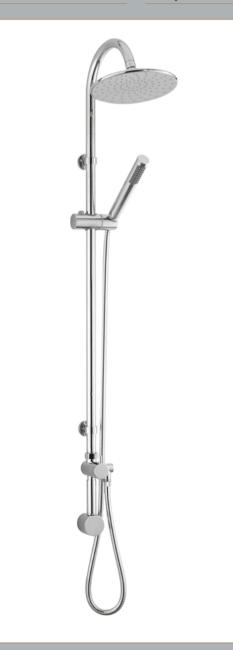

## TECHNICAL DATA SHEET

ROXOR

**Description:** Destiny Shower Kit W/ Conc Outlet Elbow

| Product Dimensions               |                                               |
|----------------------------------|-----------------------------------------------|
| Length (mm):                     |                                               |
| Width (mm):                      | 200                                           |
| Height (mm):                     | 1203                                          |
| Depth (mm):                      |                                               |
| /                                | 380                                           |
| Nett Weight (kg):                | 3.74                                          |
| Packaging Dimensions             |                                               |
| Length (mm):                     | 1070                                          |
| Width (mm):                      | 265                                           |
| Height (mm):                     | 110                                           |
| Gross Weight (kg):               | 3.74                                          |
| Packaging Data                   |                                               |
| Box Colour:                      | White Cardboard Box                           |
| Box Qty:                         | 1                                             |
| Label Size:                      | 100 x 50                                      |
| Label Colour:                    | White Label                                   |
| Label Qty:                       | 2                                             |
| Outer Box Dimensions (If A       | pplicable)                                    |
| Length (mm):                     | rr ·····                                      |
| Width (mm):                      | 1080                                          |
| Height (mm):                     | 245                                           |
| Depth (mm):                      | 570                                           |
| Gross Weight (kg):               | 15                                            |
| Barcode:                         | 5055369008797                                 |
| Product Details                  | 3033303000131                                 |
|                                  |                                               |
| Country of Origin:               | United Kingdom                                |
| Fitting Instruction:             | No                                            |
| Product Material:                | Brass/ABS                                     |
| Mount Type:                      | Surface, Wall                                 |
| Outlet Elbow Supplied:           | No                                            |
| Easy Clean:                      | Yes                                           |
| Head Included:                   | Yes                                           |
| Handset Included:                | Yes                                           |
| Body Jets Included:              | No                                            |
| No of Body Jets:                 | Not Applicable                                |
| Operating Pressure (bar):        | 1                                             |
| Valve/Cartridge Type:            | Not Applicable                                |
| Flow Rates (L/min): 0.1 bar: N/A | 0.5 bar: N/A 1 bar: N/A 2 bar: N/A 3 bar: N/A |
| TMV2 Approved: No                | Approval No: N/A                              |
| TMV3 Approved: No                | Approval No: N/A                              |
| WRAS Approved: No                | Approval No: N/A                              |
| Head Function:                   | Single                                        |
| Handset Function:                | Single Setting                                |
| Body Jet Info:                   | Not Applicable                                |
| Pipe Size:                       | 15 mm (1/2" Bsp)                              |
| Pipe Centres:                    | N/A                                           |
| Colour/Finish:                   | Chrome                                        |
| Hose Included:                   | Yes                                           |
| No. of Outlets:                  | 2                                             |