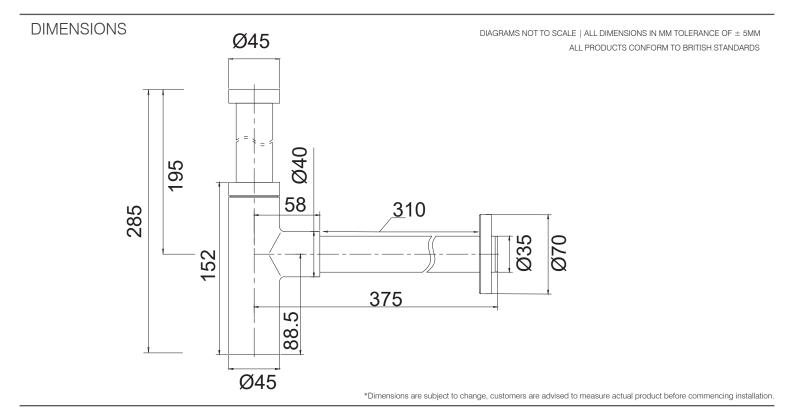

## **FAQs**

- Q What material is this product made of?
- A Electroplated brass.
- Q What is the size of the thread connection?
- A The thread is a standard 1,1/4" BSP fixing.
- Q What is the height adjustability?
- A Length 'A' minimum 280mm, maximum 310mm Length 'B' minimum 190mm, maximum 220mm