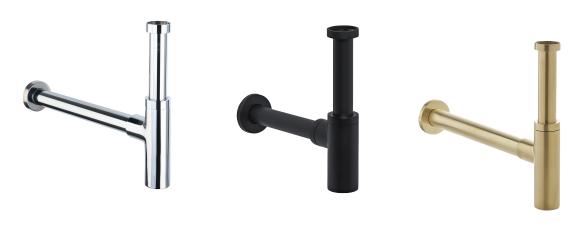

## **TECHNICAL DATA SHEET**

Adjustable Bottle Trap - Chrome: TRAP6, Black: TRAP7, Brushed Brass: TRAP8

| NO. | Description            | Product Code        | Fixings included | Gross Weight |
|-----|------------------------|---------------------|------------------|--------------|
| 1   | Adjustable Bottle Trap | TRAP6, TRAP7, TRAP8 | YES              | 0.2KG        |