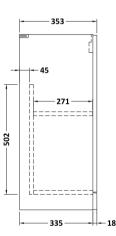

### **Packaging Details**

Barcode: 5056211886051

Sales Code: NVF103 Description: 600 Fs 2-Door Unit (335 Deep)

| 800                           |
|-------------------------------|
| 600                           |
| 353                           |
| 19.5                          |
|                               |
| 835                           |
| 620                           |
| 375                           |
| 20                            |
|                               |
| Brown Cardboard Box - Printed |
| 0                             |
| 0 x 0                         |
| Not Applicable                |
| 0                             |
| Applicable)                   |
|                               |
|                               |
|                               |
|                               |
| 5056211876090                 |
|                               |
| China                         |
| No                            |
| N/A                           |
| Yes                           |
| Gloss White                   |
| Cam & Wood Dowel              |
| Rigid                         |
| MFC Painted Gloss             |
| Mdf Painted Gloss             |
| 16                            |
| 18                            |
| No                            |
| Not Applicable                |
| 1                             |
| 95 Degree Soft Close          |
| Yes, Supplied                 |
| No, Not Required              |
| Yes                           |
| Contemporary                  |
| No                            |
| Yes                           |
|                               |