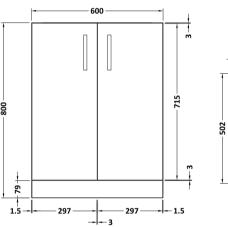

### **Packaging Details**

Barcode: 5056211886051

Sales Code: NVF103 Description: 600 Fs 2-Door Unit (335 Deep)

| 800                           |
|-------------------------------|
| 600                           |
| 353                           |
| 19.5                          |
|                               |
| 835                           |
| 620                           |
| 375                           |
| 20                            |
|                               |
| Brown Cardboard Box - Printed |
| 0                             |
| 0 x 0                         |
| Not Applicable                |
| 0                             |
| Applicable)                   |
|                               |
|                               |
|                               |
|                               |
| 5056211876090                 |
|                               |
| China                         |
| No                            |
| N/A                           |
| Yes                           |
| Gloss White                   |
| Cam & Wood Dowel              |
| Rigid                         |
| MFC Painted Gloss             |
| Mdf Painted Gloss             |
| 16                            |
| 18                            |
| No                            |
| Not Applicable                |
| 1                             |
| 95 Degree Soft Close          |
| Yes, Supplied                 |
| No, Not Required              |
| Yes                           |
| Contemporary                  |
| No                            |
| Yes                           |
|                               |