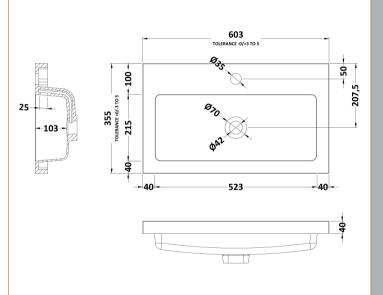

D-Shape

Handle Type:

Sales Code: PMB313 Description: 600 Rear Tap Basin 1Th

| <b>Product Dimens</b>  | sions           |                               |                     |                         |  |  |
|------------------------|-----------------|-------------------------------|---------------------|-------------------------|--|--|
| Height (mm):           | 355             |                               |                     |                         |  |  |
| Width (mm):            |                 | 603                           |                     |                         |  |  |
| Depth (mm):            | 135             | 135                           |                     |                         |  |  |
| Nett Weight (kg):      |                 | 9.66                          |                     |                         |  |  |
| Packaging Dime         | ensions         |                               |                     |                         |  |  |
| Height (mm):           |                 | 410                           |                     |                         |  |  |
| Width (mm):            | 200             | 200                           |                     |                         |  |  |
| Depth (mm):            | 650             |                               |                     |                         |  |  |
| Gross Weight (kg):     | 9.66            | 9.66                          |                     |                         |  |  |
| <b>Packaging Data</b>  |                 |                               |                     |                         |  |  |
| Box Colour:            | Brown (         | Brown Cardboard Box - Printed |                     |                         |  |  |
| Box Qty:               | ox Qty:         |                               |                     | 1                       |  |  |
| Label Size:            | 100 x 50        |                               |                     |                         |  |  |
| Label Colour:          | White Label     |                               |                     |                         |  |  |
| Label Qty:             | el Qty: 2       |                               |                     |                         |  |  |
| Outer Box Dime         | ensions (If     | Applicable)                   |                     |                         |  |  |
| Height (mm):           |                 |                               |                     |                         |  |  |
| Width (mm):            |                 |                               |                     |                         |  |  |
| Depth (mm):            |                 |                               |                     |                         |  |  |
| Gross Weight (kg):     |                 |                               |                     |                         |  |  |
| Barcode:               |                 | 5055369                       | 71982               |                         |  |  |
| <b>Product Details</b> |                 |                               |                     |                         |  |  |
| Country of Origin:     |                 | China                         |                     |                         |  |  |
| Fitting Instruction:   |                 |                               |                     |                         |  |  |
| Certification: CE &    | & UKCA: Y       | es WRAS:                      | /A WR               | AS No: N/A              |  |  |
| Product Material:      |                 | Polyma                        | le                  |                         |  |  |
| Fixing Supplied:       |                 | No                            |                     |                         |  |  |
| S                      |                 |                               |                     |                         |  |  |
| Pans/Bidets:           | Γrap Style:     | Not Applicable                | Includ              | es Seat: Not Applicable |  |  |
| Seats: S               | eat Type: 1     | Not Applicable                | Materi              | al: Not Applicable      |  |  |
| F                      | unction:        | Not Applicable                | Hinge               | Type: Not Applicable    |  |  |
| Н                      | linge Mater     | ial: Not Applica              | le                  |                         |  |  |
|                        |                 |                               |                     |                         |  |  |
| Cisterns:              | ype: Not Applic | ble Fitti                     | ngs: Not Applicable |                         |  |  |
|                        |                 | Not Applicable                |                     | <u> </u>                |  |  |
|                        | J. J.           | 1111111111                    |                     |                         |  |  |
| Basins: T              | ap Hole: O      | ne Taphole                    | Chain S             | tay Hole: No            |  |  |
| T                      | emplate: N      | ot Required                   | Waste T             | ype Req: Slotted        |  |  |
| C                      | verflow Inc     | : Yes                         |                     | w Cover: Yes            |  |  |

Inner Bowl Depth (mm): 103mm

Sales Code: CBM313 Description: Ceramic Rear Tap Basin 605X360

| D 1 (D)                                                           |                                                                                    |                                       |  |  |  |
|-------------------------------------------------------------------|------------------------------------------------------------------------------------|---------------------------------------|--|--|--|
| <b>Product Dime</b>                                               |                                                                                    |                                       |  |  |  |
| Height (mm):                                                      | 15                                                                                 |                                       |  |  |  |
| Width (mm):                                                       | 61                                                                                 |                                       |  |  |  |
| Depth (mm):                                                       | 37                                                                                 |                                       |  |  |  |
| Nett Weight (kg)                                                  |                                                                                    | )                                     |  |  |  |
| Packaging Dir                                                     | nensions                                                                           |                                       |  |  |  |
| Height (mm):                                                      |                                                                                    | 55                                    |  |  |  |
| Width (mm):                                                       |                                                                                    | 20                                    |  |  |  |
| Depth (mm):                                                       |                                                                                    | 200                                   |  |  |  |
| Gross Weight (kg                                                  | g): 1(                                                                             | 0                                     |  |  |  |
| Packaging Da                                                      |                                                                                    |                                       |  |  |  |
| Box Colour:                                                       | В                                                                                  | rown Cardboard Box - Printed          |  |  |  |
| Box Qty:                                                          | 1                                                                                  |                                       |  |  |  |
| Label Size:                                                       | 10                                                                                 | 00 x 50                               |  |  |  |
| Label Colour:                                                     | W                                                                                  | /hite Label                           |  |  |  |
| Label Qty:                                                        | 2                                                                                  | 2                                     |  |  |  |
| <b>Outer Box Dir</b>                                              | nensions (If Applica                                                               | able)                                 |  |  |  |
| Height (mm):                                                      |                                                                                    |                                       |  |  |  |
| Width (mm):                                                       |                                                                                    |                                       |  |  |  |
| Depth (mm):                                                       |                                                                                    |                                       |  |  |  |
| Gross Weight (kg                                                  | g):                                                                                |                                       |  |  |  |
| Barcode:                                                          | 50                                                                                 | 056211875833                          |  |  |  |
| <b>Product Detai</b>                                              | ls                                                                                 |                                       |  |  |  |
| Country of Origin                                                 | n: Cl                                                                              | hina                                  |  |  |  |
| Fitting Instructio                                                | n: No                                                                              | 0                                     |  |  |  |
| Certification: CI                                                 | E & UKCA: No W                                                                     | RAS: N/A WRAS No: N/A                 |  |  |  |
| Product Material                                                  | : Vi                                                                               | treous China                          |  |  |  |
| Fixing Supplied:                                                  | N                                                                                  | 0                                     |  |  |  |
|                                                                   |                                                                                    |                                       |  |  |  |
| Pans/Bidets:                                                      | Trap Style: Not Appli                                                              | icable Includes Seat: Not Applicable  |  |  |  |
| Seats:                                                            | Seat Type: Not Appli                                                               | cable Material: Not Applicable        |  |  |  |
| Scats.                                                            |                                                                                    |                                       |  |  |  |
|                                                                   | Function: Not Applicable Hinge Type: Not Applicable Hinge Material: Not Applicable |                                       |  |  |  |
|                                                                   | Timbe material. MOCA                                                               | трисавіс                              |  |  |  |
| - C1                                                              | O                                                                                  | A II II TOUR AND A II II              |  |  |  |
| Cisterns: Operating Type: Not Applicable Fittings: Not Applicable |                                                                                    |                                       |  |  |  |
|                                                                   | Lever Type: Not App                                                                | licable                               |  |  |  |
| Basins:                                                           | Tap Hole: One Tapho                                                                | ole Chain Stay Hole: No               |  |  |  |
| Template: Not Re                                                  |                                                                                    |                                       |  |  |  |
|                                                                   | Overflow Inc: Yes                                                                  | Overflow Cover: Yes                   |  |  |  |
|                                                                   | Inner Bowl Depth (mr                                                               |                                       |  |  |  |
|                                                                   | 1                                                                                  | · · · · · · · · · · · · · · · · · · · |  |  |  |