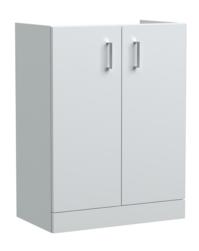

# ROXOR

Sales Code: PAL027 Description: 600 Fs 2-Door Vanity & Polymarble Basin

# ROXOR

Sales Code: PAL027E Description: 600 Fs 2-Door Vanity & Ceramic Basin