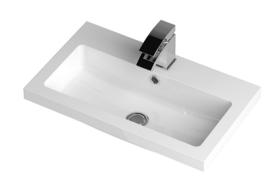

D-Shape

Handle Type:

Sales Code: PMB313 Description: 600 Rear Tap Basin 1Th

| <b>Product Dimens</b>  | sions           |                               |                     |                         |  |  |
|------------------------|-----------------|-------------------------------|---------------------|-------------------------|--|--|
| Height (mm):           | 355             |                               |                     |                         |  |  |
| Width (mm):            |                 | 603                           |                     |                         |  |  |
| Depth (mm):            | 135             | 135                           |                     |                         |  |  |
| Nett Weight (kg):      |                 | 9.66                          |                     |                         |  |  |
| Packaging Dime         | ensions         |                               |                     |                         |  |  |
| Height (mm):           |                 | 410                           |                     |                         |  |  |
| Width (mm):            | 200             | 200                           |                     |                         |  |  |
| Depth (mm):            | 650             |                               |                     |                         |  |  |
| Gross Weight (kg):     | 9.66            | 9.66                          |                     |                         |  |  |
| <b>Packaging Data</b>  |                 |                               |                     |                         |  |  |
| Box Colour:            | Brown (         | Brown Cardboard Box - Printed |                     |                         |  |  |
| Box Qty:               | ox Qty:         |                               |                     | 1                       |  |  |
| Label Size:            | 100 x 50        |                               |                     |                         |  |  |
| Label Colour:          | White Label     |                               |                     |                         |  |  |
| Label Qty:             | el Qty: 2       |                               |                     |                         |  |  |
| Outer Box Dime         | ensions (If     | Applicable)                   |                     |                         |  |  |
| Height (mm):           |                 |                               |                     |                         |  |  |
| Width (mm):            |                 |                               |                     |                         |  |  |
| Depth (mm):            |                 |                               |                     |                         |  |  |
| Gross Weight (kg):     |                 |                               |                     |                         |  |  |
| Barcode:               |                 | 5055369                       | 71982               |                         |  |  |
| <b>Product Details</b> |                 |                               |                     |                         |  |  |
| Country of Origin:     |                 | China                         |                     |                         |  |  |
| Fitting Instruction:   |                 |                               |                     |                         |  |  |
| Certification: CE &    | & UKCA: Y       | es WRAS:                      | /A WR               | AS No: N/A              |  |  |
| Product Material:      |                 | Polyma                        | le                  |                         |  |  |
| Fixing Supplied:       |                 | No                            |                     |                         |  |  |
| S                      |                 |                               |                     |                         |  |  |
| Pans/Bidets:           | Γrap Style:     | Not Applicable                | Includ              | es Seat: Not Applicable |  |  |
| Seats: S               | eat Type: 1     | Not Applicable                | Materi              | al: Not Applicable      |  |  |
| F                      | unction:        | Not Applicable                | Hinge               | Type: Not Applicable    |  |  |
| Н                      | linge Mater     | ial: Not Applica              | le                  |                         |  |  |
|                        |                 |                               |                     |                         |  |  |
| Cisterns:              | ype: Not Applic | ble Fitti                     | ngs: Not Applicable |                         |  |  |
|                        |                 | Not Applicable                |                     | <u> </u>                |  |  |
|                        | J. J.           | 1111111111                    |                     |                         |  |  |
| Basins: T              | ap Hole: O      | ne Taphole                    | Chain S             | tay Hole: No            |  |  |
| T                      | emplate: N      | ot Required                   | Waste T             | ype Req: Slotted        |  |  |
| C                      | verflow Inc     | : Yes                         |                     | w Cover: Yes            |  |  |

Inner Bowl Depth (mm): 103mm

Sales Code: CBM313 Description: Ceramic Rear Tap Basin 605X360

| D 1 (D)                                                           |                                                                                    |                                       |  |  |  |
|-------------------------------------------------------------------|------------------------------------------------------------------------------------|---------------------------------------|--|--|--|
| <b>Product Dime</b>                                               |                                                                                    |                                       |  |  |  |
| Height (mm):                                                      | 15                                                                                 |                                       |  |  |  |
| Width (mm):                                                       | 61                                                                                 |                                       |  |  |  |
| Depth (mm):                                                       | 37                                                                                 |                                       |  |  |  |
| Nett Weight (kg)                                                  |                                                                                    | )                                     |  |  |  |
| Packaging Dir                                                     | nensions                                                                           |                                       |  |  |  |
| Height (mm):                                                      |                                                                                    | 55                                    |  |  |  |
| Width (mm):                                                       |                                                                                    | 20                                    |  |  |  |
| Depth (mm):                                                       |                                                                                    | 200                                   |  |  |  |
| Gross Weight (kg                                                  | g): 1(                                                                             | 0                                     |  |  |  |
| Packaging Da                                                      |                                                                                    |                                       |  |  |  |
| Box Colour:                                                       | В                                                                                  | rown Cardboard Box - Printed          |  |  |  |
| Box Qty:                                                          | 1                                                                                  |                                       |  |  |  |
| Label Size:                                                       | 10                                                                                 | 00 x 50                               |  |  |  |
| Label Colour:                                                     | W                                                                                  | /hite Label                           |  |  |  |
| Label Qty:                                                        | 2                                                                                  | 2                                     |  |  |  |
| <b>Outer Box Dir</b>                                              | nensions (If Applica                                                               | able)                                 |  |  |  |
| Height (mm):                                                      |                                                                                    |                                       |  |  |  |
| Width (mm):                                                       |                                                                                    |                                       |  |  |  |
| Depth (mm):                                                       |                                                                                    |                                       |  |  |  |
| Gross Weight (kg                                                  | g):                                                                                |                                       |  |  |  |
| Barcode:                                                          | 50                                                                                 | 056211875833                          |  |  |  |
| <b>Product Detai</b>                                              | ls                                                                                 |                                       |  |  |  |
| Country of Origin                                                 | n: Cl                                                                              | hina                                  |  |  |  |
| Fitting Instructio                                                | n: No                                                                              | 0                                     |  |  |  |
| Certification: CI                                                 | E & UKCA: No W                                                                     | RAS: N/A WRAS No: N/A                 |  |  |  |
| Product Material                                                  | : Vi                                                                               | treous China                          |  |  |  |
| Fixing Supplied:                                                  | N                                                                                  | 0                                     |  |  |  |
|                                                                   |                                                                                    |                                       |  |  |  |
| Pans/Bidets:                                                      | Trap Style: Not Appli                                                              | icable Includes Seat: Not Applicable  |  |  |  |
| Seats:                                                            | Seat Type: Not Appli                                                               | cable Material: Not Applicable        |  |  |  |
| Scats.                                                            |                                                                                    |                                       |  |  |  |
|                                                                   | Function: Not Applicable Hinge Type: Not Applicable Hinge Material: Not Applicable |                                       |  |  |  |
|                                                                   | Timbe material. MOCA                                                               | трисавіс                              |  |  |  |
| - C1                                                              | O                                                                                  | A II II TOUR AND A II II              |  |  |  |
| Cisterns: Operating Type: Not Applicable Fittings: Not Applicable |                                                                                    |                                       |  |  |  |
|                                                                   | Lever Type: Not App                                                                | licable                               |  |  |  |
| Basins:                                                           | Tap Hole: One Tapho                                                                | ole Chain Stay Hole: No               |  |  |  |
| Template: Not Re                                                  |                                                                                    |                                       |  |  |  |
|                                                                   | Overflow Inc: Yes                                                                  | Overflow Cover: Yes                   |  |  |  |
|                                                                   | Inner Bowl Depth (mr                                                               |                                       |  |  |  |
|                                                                   | 1                                                                                  | · · · · · · · · · · · · · · · · · · · |  |  |  |