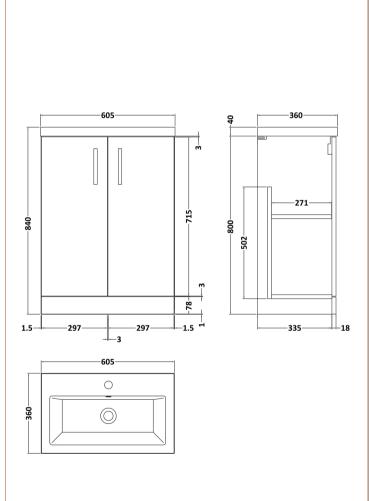

### **Packaging Details**

Barcode: 5056211886051

Sales Code: NVF103 Description: 600 Fs 2-Door Unit (335 Deep)

| 800                           |
|-------------------------------|
| 600                           |
| 353                           |
| 19.5                          |
|                               |
| 835                           |
| 620                           |
| 375                           |
| 20                            |
|                               |
| Brown Cardboard Box - Printed |
| 0                             |
| 0 x 0                         |
| Not Applicable                |
| 0                             |
| Applicable)                   |
|                               |
|                               |
|                               |
|                               |
| 5056211876090                 |
|                               |
| China                         |
| No                            |
| N/A                           |
| Yes                           |
| Gloss White                   |
| Cam & Wood Dowel              |
| Rigid                         |
| MFC Painted Gloss             |
| Mdf Painted Gloss             |
| 16                            |
| 18                            |
| No                            |
| Not Applicable                |
| 1                             |
| 95 Degree Soft Close          |
| Yes, Supplied                 |
| No, Not Required              |
| Yes                           |
| Contemporary                  |
| No                            |
| Yes                           |
|                               |

D-Shape

Handle Type:

Sales Code: PMB313 Description: 600 Rear Tap Basin 1Th

| <b>Product Dimens</b>  | sions           |                               |                     |                         |  |  |
|------------------------|-----------------|-------------------------------|---------------------|-------------------------|--|--|
| Height (mm):           | 355             |                               |                     |                         |  |  |
| Width (mm):            |                 | 603                           |                     |                         |  |  |
| Depth (mm):            | 135             | 135                           |                     |                         |  |  |
| Nett Weight (kg):      |                 | 9.66                          |                     |                         |  |  |
| Packaging Dime         | ensions         |                               |                     |                         |  |  |
| Height (mm):           |                 | 410                           |                     |                         |  |  |
| Width (mm):            | 200             | 200                           |                     |                         |  |  |
| Depth (mm):            | 650             |                               |                     |                         |  |  |
| Gross Weight (kg):     | 9.66            | 9.66                          |                     |                         |  |  |
| <b>Packaging Data</b>  |                 |                               |                     |                         |  |  |
| Box Colour:            | Brown (         | Brown Cardboard Box - Printed |                     |                         |  |  |
| Box Qty:               | ox Qty:         |                               |                     | 1                       |  |  |
| Label Size:            | 100 x 50        |                               |                     |                         |  |  |
| Label Colour:          | White Label     |                               |                     |                         |  |  |
| Label Qty:             | el Qty: 2       |                               |                     |                         |  |  |
| Outer Box Dime         | ensions (If     | Applicable)                   |                     |                         |  |  |
| Height (mm):           |                 |                               |                     |                         |  |  |
| Width (mm):            |                 |                               |                     |                         |  |  |
| Depth (mm):            |                 |                               |                     |                         |  |  |
| Gross Weight (kg):     |                 |                               |                     |                         |  |  |
| Barcode:               |                 | 5055369                       | 71982               |                         |  |  |
| <b>Product Details</b> |                 |                               |                     |                         |  |  |
| Country of Origin:     |                 | China                         |                     |                         |  |  |
| Fitting Instruction:   |                 |                               |                     |                         |  |  |
| Certification: CE &    | & UKCA: Y       | es WRAS:                      | /A WR               | AS No: N/A              |  |  |
| Product Material:      |                 | Polyma                        | le                  |                         |  |  |
| Fixing Supplied:       |                 | No                            |                     |                         |  |  |
| S                      |                 |                               |                     |                         |  |  |
| Pans/Bidets:           | Γrap Style:     | Not Applicable                | Includ              | es Seat: Not Applicable |  |  |
| Seats: S               | eat Type: 1     | Not Applicable                | Materi              | al: Not Applicable      |  |  |
| F                      | unction:        | Not Applicable                | Hinge               | Type: Not Applicable    |  |  |
| Н                      | linge Mater     | ial: Not Applica              | le                  |                         |  |  |
|                        |                 |                               |                     |                         |  |  |
| Cisterns:              | ype: Not Applic | ble Fitti                     | ngs: Not Applicable |                         |  |  |
|                        |                 | Not Applicable                |                     | <u> </u>                |  |  |
|                        | J. J.           | 1111111111                    |                     |                         |  |  |
| Basins: T              | ap Hole: O      | ne Taphole                    | Chain S             | tay Hole: No            |  |  |
| T                      | emplate: N      | ot Required                   | Waste T             | ype Req: Slotted        |  |  |
| C                      | verflow Inc     | : Yes                         |                     | w Cover: Yes            |  |  |