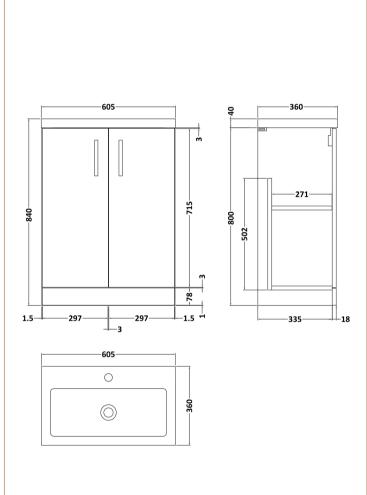

### **Packaging Details**

Barcode: 5056211886051

Sales Code: NVF103 Description: 600 Fs 2-Door Unit (335 Deep)

| 800                           |
|-------------------------------|
| 600                           |
| 353                           |
| 19.5                          |
|                               |
| 835                           |
| 620                           |
| 375                           |
| 20                            |
|                               |
| Brown Cardboard Box - Printed |
| 0                             |
| 0 x 0                         |
| Not Applicable                |
| 0                             |
| Applicable)                   |
|                               |
|                               |
|                               |
|                               |
| 5056211876090                 |
|                               |
| China                         |
| No                            |
| N/A                           |
| Yes                           |
| Gloss White                   |
| Cam & Wood Dowel              |
| Rigid                         |
| MFC Painted Gloss             |
| Mdf Painted Gloss             |
| 16                            |
| 18                            |
| No                            |
| Not Applicable                |
| 1                             |
| 95 Degree Soft Close          |
| Yes, Supplied                 |
| No, Not Required              |
| Yes                           |
| Contemporary                  |
| No                            |
| Yes                           |
|                               |

D-Shape

Handle Type:

Sales Code: PMB313 Description: 600 Rear Tap Basin 1Th

| <b>Product Dimens</b>  | sions           |                               |                     |                         |  |  |
|------------------------|-----------------|-------------------------------|---------------------|-------------------------|--|--|
| Height (mm):           | 355             |                               |                     |                         |  |  |
| Width (mm):            |                 | 603                           |                     |                         |  |  |
| Depth (mm):            | 135             | 135                           |                     |                         |  |  |
| Nett Weight (kg):      |                 | 9.66                          |                     |                         |  |  |
| Packaging Dime         | ensions         |                               |                     |                         |  |  |
| Height (mm):           |                 | 410                           |                     |                         |  |  |
| Width (mm):            | 200             | 200                           |                     |                         |  |  |
| Depth (mm):            | 650             |                               |                     |                         |  |  |
| Gross Weight (kg):     | 9.66            | 9.66                          |                     |                         |  |  |
| <b>Packaging Data</b>  |                 |                               |                     |                         |  |  |
| Box Colour:            | Brown (         | Brown Cardboard Box - Printed |                     |                         |  |  |
| Box Qty:               | ox Qty:         |                               |                     | 1                       |  |  |
| Label Size:            | 100 x 50        |                               |                     |                         |  |  |
| Label Colour:          | White Label     |                               |                     |                         |  |  |
| Label Qty:             | el Qty: 2       |                               |                     |                         |  |  |
| Outer Box Dime         | ensions (If     | Applicable)                   |                     |                         |  |  |
| Height (mm):           |                 |                               |                     |                         |  |  |
| Width (mm):            |                 |                               |                     |                         |  |  |
| Depth (mm):            |                 |                               |                     |                         |  |  |
| Gross Weight (kg):     |                 |                               |                     |                         |  |  |
| Barcode:               |                 | 5055369                       | 71982               |                         |  |  |
| <b>Product Details</b> |                 |                               |                     |                         |  |  |
| Country of Origin:     |                 | China                         |                     |                         |  |  |
| Fitting Instruction:   |                 |                               |                     |                         |  |  |
| Certification: CE &    | & UKCA: Y       | es WRAS:                      | /A WR               | AS No: N/A              |  |  |
| Product Material:      |                 | Polyma                        | le                  |                         |  |  |
| Fixing Supplied:       |                 | No                            |                     |                         |  |  |
| S                      |                 |                               |                     |                         |  |  |
| Pans/Bidets:           | Γrap Style:     | Not Applicable                | Includ              | es Seat: Not Applicable |  |  |
| Seats: S               | eat Type: 1     | Not Applicable                | Materi              | al: Not Applicable      |  |  |
| F                      | unction:        | Not Applicable                | Hinge               | Type: Not Applicable    |  |  |
| Н                      | linge Mater     | ial: Not Applica              | le                  |                         |  |  |
|                        |                 |                               |                     |                         |  |  |
| Cisterns:              | ype: Not Applic | ble Fitti                     | ngs: Not Applicable |                         |  |  |
|                        |                 | Not Applicable                |                     | <u> </u>                |  |  |
|                        | J. J.           | 1111111111                    |                     |                         |  |  |
| Basins: T              | ap Hole: O      | ne Taphole                    | Chain S             | tay Hole: No            |  |  |
| T                      | emplate: N      | ot Required                   | Waste T             | ype Req: Slotted        |  |  |
| C                      | verflow Inc     | : Yes                         |                     | w Cover: Yes            |  |  |