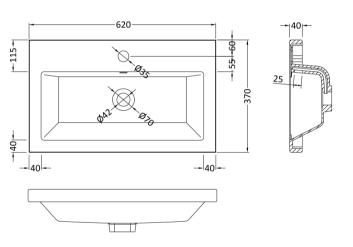

### **Packaging Details**

Barcode: 5056211886051

Sales Code: NVF103 Description: 600 Fs 2-Door Unit (335 Deep)

| 800                           |
|-------------------------------|
| 600                           |
| 353                           |
| 19.5                          |
|                               |
| 835                           |
| 620                           |
| 375                           |
| 20                            |
|                               |
| Brown Cardboard Box - Printed |
| 0                             |
| 0 x 0                         |
| Not Applicable                |
| 0                             |
| Applicable)                   |
|                               |
|                               |
|                               |
|                               |
| 5056211876090                 |
|                               |
| China                         |
| No                            |
| N/A                           |
| Yes                           |
| Gloss White                   |
| Cam & Wood Dowel              |
| Rigid                         |
| MFC Painted Gloss             |
| Mdf Painted Gloss             |
| 16                            |
| 18                            |
| No                            |
| Not Applicable                |
| 1                             |
| 95 Degree Soft Close          |
| Yes, Supplied                 |
| No, Not Required              |
| Yes                           |
| Contemporary                  |
| No                            |
| Yes                           |
|                               |