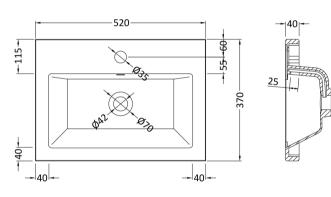

ROXOR

Sales Code: PMB312

**Description:** 500 Rear Tap Basin 1Th

| Product Dime        | nsions                                                                                                                                             |  |
|---------------------|----------------------------------------------------------------------------------------------------------------------------------------------------|--|
| Height (mm):        | 355                                                                                                                                                |  |
| Width (mm):         | 503                                                                                                                                                |  |
| Depth (mm):         | 135                                                                                                                                                |  |
| Nett Weight (kg):   | 8.1                                                                                                                                                |  |
| Packaging Din       | nensions                                                                                                                                           |  |
| Height (mm):        | 420                                                                                                                                                |  |
| Width (mm):         | 210                                                                                                                                                |  |
| Depth (mm):         | 550                                                                                                                                                |  |
| Gross Weight (kg    | ): 8.1                                                                                                                                             |  |
| Packaging Dat       | a                                                                                                                                                  |  |
| Box Colour:         | Brown Cardboard Box - Printed                                                                                                                      |  |
| Box Qty:            | 1                                                                                                                                                  |  |
| Label Size:         | 100 x 50                                                                                                                                           |  |
| Label Colour:       | White Label                                                                                                                                        |  |
| Label Qty:          | 2                                                                                                                                                  |  |
| Outer Box Din       | nensions (If Applicable)                                                                                                                           |  |
| Height (mm):        |                                                                                                                                                    |  |
| Width (mm):         |                                                                                                                                                    |  |
| Depth (mm):         |                                                                                                                                                    |  |
| Gross Weight (kg    | ):                                                                                                                                                 |  |
| Barcode:            | 5055369071975                                                                                                                                      |  |
| Product Detail      | s                                                                                                                                                  |  |
| Country of Origin   | n: China                                                                                                                                           |  |
| Fitting Instruction | n: No                                                                                                                                              |  |
| Certification: CE   | & UKCA: Yes WRAS: N/A WRAS No: N/A                                                                                                                 |  |
| Product Material:   | Polymarble                                                                                                                                         |  |
| Fixing Supplied:    | No                                                                                                                                                 |  |
|                     |                                                                                                                                                    |  |
| Pans/Bidets:        | Trap Style: Not Applicable Includes Seat: Not Applicable                                                                                           |  |
| S                   | Cost Type: Mat Applicable Metavil, Net Applicable                                                                                                  |  |
| Seats:              | Seat Type:       Not Applicable       Material:       Not Applicable         Function:       Not Applicable       Hinge Type:       Not Applicable |  |
|                     |                                                                                                                                                    |  |
|                     | Hinge Material: Not Applicable                                                                                                                     |  |
| Cisterns:           | Operating Type: Not Applicable Fittings: Not Applicable                                                                                            |  |
| Cisterns.           | Lever Type: Not Applicable                                                                                                                         |  |
|                     |                                                                                                                                                    |  |
| Basins:             | Tap Hole: One Taphole Chain Stay Hole: No                                                                                                          |  |
|                     | Template: Not Required Waste Type Req: Slotted                                                                                                     |  |
|                     | Overflow Inc: Yes Overflow Cover: Yes                                                                                                              |  |
|                     | Inner Bowl Depth (mm): 103mm                                                                                                                       |  |