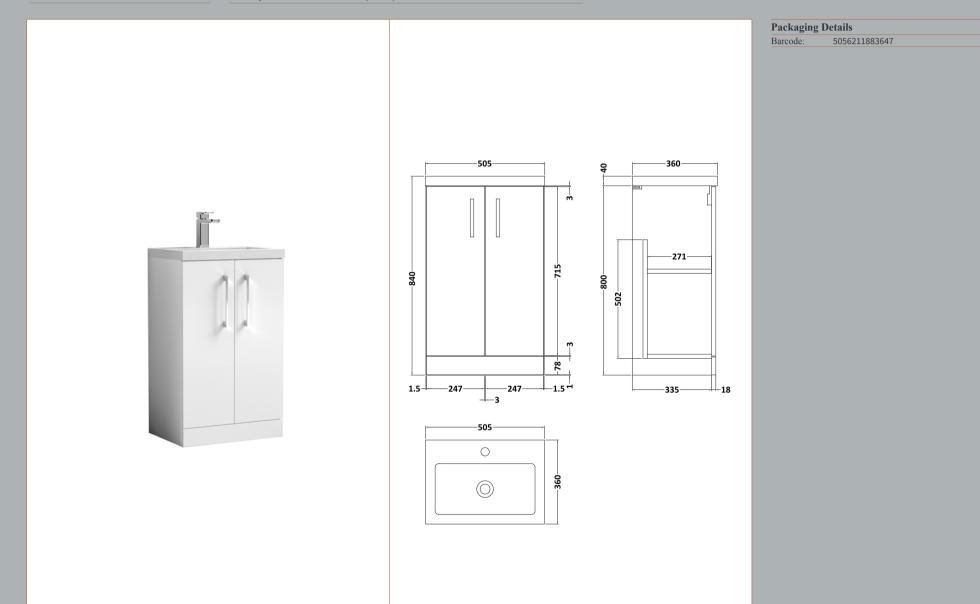

## TECHNICAL DATA SHEET

Description: 500 Fs 2-Door Vanity & Polymarble Basin

ROXOR

Sales Code: PMB312

**Description:** 500 Rear Tap Basin 1Th

| Product Dime        | nsions                                                                                                                                             |  |
|---------------------|----------------------------------------------------------------------------------------------------------------------------------------------------|--|
| Height (mm):        | 355                                                                                                                                                |  |
| Width (mm):         | 503                                                                                                                                                |  |
| Depth (mm):         | 135                                                                                                                                                |  |
| Nett Weight (kg):   | 8.1                                                                                                                                                |  |
| Packaging Din       | nensions                                                                                                                                           |  |
| Height (mm):        | 420                                                                                                                                                |  |
| Width (mm):         | 210                                                                                                                                                |  |
| Depth (mm):         | 550                                                                                                                                                |  |
| Gross Weight (kg    | ): 8.1                                                                                                                                             |  |
| Packaging Dat       | a                                                                                                                                                  |  |
| Box Colour:         | Brown Cardboard Box - Printed                                                                                                                      |  |
| Box Qty:            | 1                                                                                                                                                  |  |
| Label Size:         | 100 x 50                                                                                                                                           |  |
| Label Colour:       | White Label                                                                                                                                        |  |
| Label Qty:          | 2                                                                                                                                                  |  |
| Outer Box Din       | nensions (If Applicable)                                                                                                                           |  |
| Height (mm):        |                                                                                                                                                    |  |
| Width (mm):         |                                                                                                                                                    |  |
| Depth (mm):         |                                                                                                                                                    |  |
| Gross Weight (kg    | ):                                                                                                                                                 |  |
| Barcode:            | 5055369071975                                                                                                                                      |  |
| Product Detail      | s                                                                                                                                                  |  |
| Country of Origin   | n: China                                                                                                                                           |  |
| Fitting Instruction | n: No                                                                                                                                              |  |
| Certification: CE   | & UKCA: Yes WRAS: N/A WRAS No: N/A                                                                                                                 |  |
| Product Material:   | Polymarble                                                                                                                                         |  |
| Fixing Supplied:    | No                                                                                                                                                 |  |
|                     |                                                                                                                                                    |  |
| Pans/Bidets:        | Trap Style: Not Applicable Includes Seat: Not Applicable                                                                                           |  |
| S                   | Cost Type: Mat Applicable Metavil, Net Applicable                                                                                                  |  |
| Seats:              | Seat Type:       Not Applicable       Material:       Not Applicable         Function:       Not Applicable       Hinge Type:       Not Applicable |  |
|                     |                                                                                                                                                    |  |
|                     | Hinge Material: Not Applicable                                                                                                                     |  |
| Cisterns:           | Operating Type: Not Applicable Fittings: Not Applicable                                                                                            |  |
| Cisterns.           | Lever Type: Not Applicable                                                                                                                         |  |
|                     |                                                                                                                                                    |  |
| Basins:             | Tap Hole: One Taphole Chain Stay Hole: No                                                                                                          |  |
|                     | Template: Not Required Waste Type Req: Slotted                                                                                                     |  |
|                     | Overflow Inc: Yes Overflow Cover: Yes                                                                                                              |  |
|                     | Inner Bowl Depth (mm): 103mm                                                                                                                       |  |