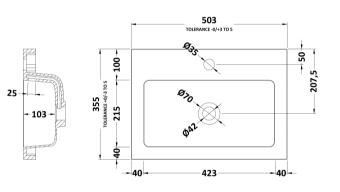

ROXOR

Sales Code: PMB312

**Description:** 500 Rear Tap Basin 1Th

| Product Dime        | nsions                                                                                                                                             |  |
|---------------------|----------------------------------------------------------------------------------------------------------------------------------------------------|--|
| Height (mm):        | 355                                                                                                                                                |  |
| Width (mm):         | 503                                                                                                                                                |  |
| Depth (mm):         | 135                                                                                                                                                |  |
| Nett Weight (kg):   | 8.1                                                                                                                                                |  |
| Packaging Din       | nensions                                                                                                                                           |  |
| Height (mm):        | 420                                                                                                                                                |  |
| Width (mm):         | 210                                                                                                                                                |  |
| Depth (mm):         | 550                                                                                                                                                |  |
| Gross Weight (kg    | ): 8.1                                                                                                                                             |  |
| Packaging Dat       | a                                                                                                                                                  |  |
| Box Colour:         | Brown Cardboard Box - Printed                                                                                                                      |  |
| Box Qty:            | 1                                                                                                                                                  |  |
| Label Size:         | 100 x 50                                                                                                                                           |  |
| Label Colour:       | White Label                                                                                                                                        |  |
| Label Qty:          | 2                                                                                                                                                  |  |
| Outer Box Din       | nensions (If Applicable)                                                                                                                           |  |
| Height (mm):        |                                                                                                                                                    |  |
| Width (mm):         |                                                                                                                                                    |  |
| Depth (mm):         |                                                                                                                                                    |  |
| Gross Weight (kg    | ):                                                                                                                                                 |  |
| Barcode:            | 5055369071975                                                                                                                                      |  |
| Product Detail      | s                                                                                                                                                  |  |
| Country of Origin   | n: China                                                                                                                                           |  |
| Fitting Instruction | n: No                                                                                                                                              |  |
| Certification: CE   | & UKCA: Yes WRAS: N/A WRAS No: N/A                                                                                                                 |  |
| Product Material:   | Polymarble                                                                                                                                         |  |
| Fixing Supplied:    | No                                                                                                                                                 |  |
|                     |                                                                                                                                                    |  |
| Pans/Bidets:        | Trap Style: Not Applicable Includes Seat: Not Applicable                                                                                           |  |
| S                   | Cost Type: Mat Applicable Metavil, Net Applicable                                                                                                  |  |
| Seats:              | Seat Type:       Not Applicable       Material:       Not Applicable         Function:       Not Applicable       Hinge Type:       Not Applicable |  |
|                     |                                                                                                                                                    |  |
|                     | Hinge Material: Not Applicable                                                                                                                     |  |
| Cisterns:           | Operating Type: Not Applicable Fittings: Not Applicable                                                                                            |  |
| Cisterns.           | Lever Type: Not Applicable                                                                                                                         |  |
|                     |                                                                                                                                                    |  |
| Basins:             | Tap Hole: One Taphole Chain Stay Hole: No                                                                                                          |  |
|                     | Template: Not Required Waste Type Req: Slotted                                                                                                     |  |
|                     | Overflow Inc: Yes Overflow Cover: Yes                                                                                                              |  |
|                     | Inner Bowl Depth (mm): 103mm                                                                                                                       |  |