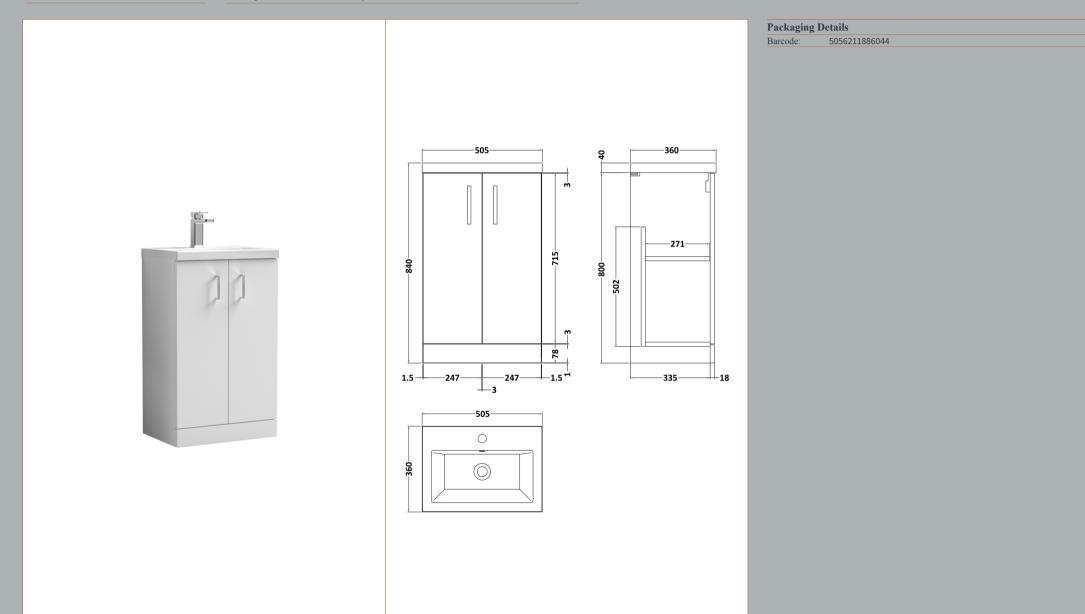

## TECHNICAL DATA SHEET

**Description:** 500 Fs 2-Door Vanity & Ceramic Basin

ROXOR

Sales Code: NVF101

Description: 500 Fs 2-Door Unit (335 Deep)

| Product Dimensions         |                               |
|----------------------------|-------------------------------|
| Height (mm):               | 800                           |
| Width (mm):                | 500                           |
| Depth (mm):                | 353                           |
| Nett Weight (kg):          | 17.5                          |
| Packaging Dimensions       |                               |
| Height (mm):               | 835                           |
| Width (mm):                | 520                           |
| Depth (mm):                | 375                           |
| Gross Weight (kg):         | 18                            |
| Packaging Data             |                               |
| Box Colour:                | Brown Cardboard Box - Printed |
| Box Qty:                   | 0                             |
| Label Size:                | 0 x 0                         |
| Label Colour:              | Not Applicable                |
| Label Qty:                 | 0                             |
| Outer Box Dimensions (If A | Applicable)                   |
| Height (mm):               | -FF                           |
| Width (mm):                |                               |
| Depth (mm):                |                               |
| Gross Weight (kg):         |                               |
| Barcode:                   | 5056211876069                 |
| Product Details            |                               |
| Country of Origin:         | China                         |
| Fitting Instruction:       | No                            |
| CE & UKCA:                 | N/A                           |
| FSC Certified Materials:   | Yes                           |
| Colour:                    | Gloss White                   |
| Construction Method:       | Cam & Wood Dowel              |
| Construction Type:         | Rigid                         |
| Cabinet Finish:            | MFC Painted Gloss             |
| Fascia Finish:             | Mdf Painted Gloss             |
| Cabinet Thickness (mm):    | 16                            |
| Fascia Thickness (mm):     | 18                            |
| Drawer Included:           | No                            |
| Drawer Type:               | Not Applicable                |
| No of Shelves:             | 1                             |
| Hinge Type:                | 95 Degree Soft Close          |
| Hinge Included:            | Yes, Supplied                 |
| Adjustable Legs:           | No, Not Required              |
| Fixings Included:          | Yes                           |
| Handle Style:              | Contemporary                  |
| Waste Shroud:              | No                            |
| Handle Included            | Yes                           |
|                            |                               |

## TECHNICAL DATA SHEET

ROXOR

Sales Code: CBM312

**Description:** Ceramic Rear Tap Basin 505X360

| Product Dime        | asions                                                   |
|---------------------|----------------------------------------------------------|
| Height (mm):        | 150                                                      |
| Width (mm):         | 505                                                      |
| Depth (mm):         | 360                                                      |
| Nett Weight (kg):   | 9                                                        |
| Packaging Din       | nensions                                                 |
| Height (mm):        | 555                                                      |
| Width (mm):         | 420                                                      |
| Depth (mm):         | 200                                                      |
| Gross Weight (kg    | i): 9                                                    |
| Packaging Dat       | a                                                        |
| Box Colour:         | Brown Cardboard Box - Printed                            |
| Box Qty:            | 1                                                        |
| Label Size:         | 100 x 50                                                 |
| Label Colour:       | White Label                                              |
| Label Qty:          | 2                                                        |
| Outer Box Din       | nensions (If Applicable)                                 |
| Height (mm):        |                                                          |
| Width (mm):         |                                                          |
| Depth (mm):         |                                                          |
| Gross Weight (kg    | ):                                                       |
| Barcode:            | 5056211875819                                            |
| Product Detail      | S                                                        |
| Country of Origin   | n: China                                                 |
| Fitting Instruction |                                                          |
| Certification: CE   |                                                          |
| Product Material:   | Vitreous China                                           |
| Fixing Supplied:    | No                                                       |
| Pans/Bidets:        | Trap Style: Not Applicable Includes Seat: Not Applicable |
| ~ .                 |                                                          |
| Seats:              | Seat Type: Not Applicable Material: Not Applicable       |
|                     | Function: Not Applicable Hinge Type: Not Applicable      |
|                     | Hinge Material: Not Applicable                           |
| Cisterns:           | Operating Type: Not Applicable Fittings: Not Applicable  |
|                     | Lever Type: Not Applicable                               |
|                     |                                                          |
| Basins:             | Tap Hole: One Taphole Chain Stay Hole: No                |
|                     | Template: Not Required Waste Type Req: Slotted           |
|                     | Overflow Inc: Yes Overflow Cover: Yes                    |