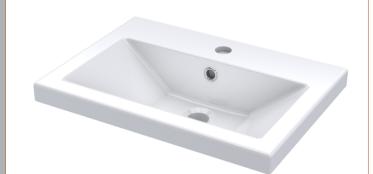

## TECHNICAL DATA SHEET

ROXOR

Sales Code: CBM312

**Description:** Ceramic Rear Tap Basin 505X360

| Product Dime        | asions                                                   |
|---------------------|----------------------------------------------------------|
| Height (mm):        | 150                                                      |
| Width (mm):         | 505                                                      |
| Depth (mm):         | 360                                                      |
| Nett Weight (kg):   | 9                                                        |
| Packaging Din       | nensions                                                 |
| Height (mm):        | 555                                                      |
| Width (mm):         | 420                                                      |
| Depth (mm):         | 200                                                      |
| Gross Weight (kg    | i): 9                                                    |
| Packaging Dat       | a                                                        |
| Box Colour:         | Brown Cardboard Box - Printed                            |
| Box Qty:            | 1                                                        |
| Label Size:         | 100 x 50                                                 |
| Label Colour:       | White Label                                              |
| Label Qty:          | 2                                                        |
| Outer Box Din       | nensions (If Applicable)                                 |
| Height (mm):        |                                                          |
| Width (mm):         |                                                          |
| Depth (mm):         |                                                          |
| Gross Weight (kg    | ):                                                       |
| Barcode:            | 5056211875819                                            |
| Product Detail      | S                                                        |
| Country of Origin   | n: China                                                 |
| Fitting Instruction |                                                          |
| Certification: CE   |                                                          |
| Product Material:   | Vitreous China                                           |
| Fixing Supplied:    | No                                                       |
| Pans/Bidets:        | Trap Style: Not Applicable Includes Seat: Not Applicable |
| ~ .                 |                                                          |
| Seats:              | Seat Type: Not Applicable Material: Not Applicable       |
|                     | Function: Not Applicable Hinge Type: Not Applicable      |
|                     | Hinge Material: Not Applicable                           |
| Cisterns:           | Operating Type: Not Applicable Fittings: Not Applicable  |
|                     | Lever Type: Not Applicable                               |
|                     |                                                          |
| Basins:             | Tap Hole: One Taphole Chain Stay Hole: No                |
|                     | Template: Not Required Waste Type Req: Slotted           |
|                     | Overflow Inc: Yes Overflow Cover: Yes                    |