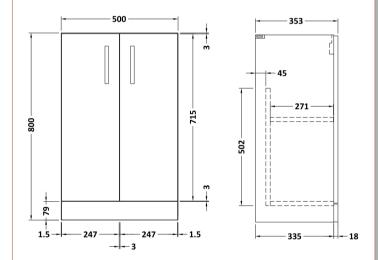

## TECHNICAL DATA SHEET





Description: 500 Fs 2-Door Vanity & Polymarble Basin



## TECHNICAL DATA SHEET





**Description:** 500 Fs 2-Door Vanity & Ceramic Basin



ROXOR

Sales Code: NVF101

Description: 500 Fs 2-Door Unit (335 Deep)





| Product Dimensions         |                               |
|----------------------------|-------------------------------|
| Height (mm):               | 800                           |
| Width (mm):                | 500                           |
| Depth (mm):                | 353                           |
| Nett Weight (kg):          | 17.5                          |
| Packaging Dimensions       |                               |
| Height (mm):               | 835                           |
| Width (mm):                | 520                           |
| Depth (mm):                | 375                           |
| Gross Weight (kg):         | 18                            |
| Packaging Data             |                               |
| Box Colour:                | Brown Cardb