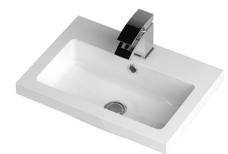

ROXOR

Sales Code: PMB312

**Description:** 500 Rear Tap Basin 1Th

| Product Dime        | nsions                                                                                                                                             |  |
|---------------------|----------------------------------------------------------------------------------------------------------------------------------------------------|--|
| Height (mm):        | 355                                                                                                                                                |  |
| Width (mm):         | 503                                                                                                                                                |  |
| Depth (mm):         | 135                                                                                                                                                |  |
| Nett Weight (kg):   | 8.1                                                                                                                                                |  |
| Packaging Din       | nensions                                                                                                                                           |  |
| Height (mm):        | 420                                                                                                                                                |  |
| Width (mm):         | 210                                                                                                                                                |  |
| Depth (mm):         | 550                                                                                                                                                |  |
| Gross Weight (kg    | ): 8.1                                                                                                                                             |  |
| Packaging Dat       | a                                                                                                                                                  |  |
| Box Colour:         | Brown Cardboard Box - Printed                                                                                                                      |  |
| Box Qty:            | 1                                                                                                                                                  |  |
| Label Size:         | 100 x 50                                                                                                                                           |  |
| Label Colour:       | White Label                                                                                                                                        |  |
| Label Qty:          | 2                                                                                                                                                  |  |
| Outer Box Din       | nensions (If Applicable)                                                                                                                           |  |
| Height (mm):        |                                                                                                                                                    |  |
| Width (mm):         |                                                                                                                                                    |  |
| Depth (mm):         |                                                                                                                                                    |  |
| Gross Weight (kg    | ):                                                                                                                                                 |  |
| Barcode:            | 5055369071975                                                                                                                                      |  |
| Product Detail      | s                                                                                                                                                  |  |
| Country of Origin   | n: China                                                                                                                                           |  |
| Fitting Instruction | n: No                                                                                                                                              |  |
| Certification: CE   | & UKCA: Yes WRAS: N/A WRAS No: N/A                                                                                                                 |  |
| Product Material:   | Polymarble                                                                                                                                         |  |
| Fixing Supplied:    | No                                                                                                                                                 |  |
|                     |                                                                                                                                                    |  |
| Pans/Bidets:        | Trap Style: Not Applicable Includes Seat: Not Applicable                                                                                           |  |
| S                   | Cost Type: Mat Applicable Metavil, Net Applicable                                                                                                  |  |
| Seats:              | Seat Type:       Not Applicable       Material:       Not Applicable         Function:       Not Applicable       Hinge Type:       Not Applicable |  |
|                     |                                                                                                                                                    |  |
|                     | Hinge Material: Not Applicable                                                                                                                     |  |
| Cisterns:           | Operating Type: Not Applicable Fittings: Not Applicable                                                                                            |  |
| Cisterns.           | Lever Type: Not Applicable                                                                                                                         |  |
|                     |                                                                                                                                                    |  |
| Basins:             | Tap Hole: One Taphole Chain Stay Hole: No                                                                                                          |  |
|                     | Template: Not Required Waste Type Req: Slotted                                                                                                     |  |
|                     | Overflow Inc: Yes Overflow Cover: Yes                                                                                                              |  |
|                     | Inner Bowl Depth (mm): 103mm                                                                                                                       |  |