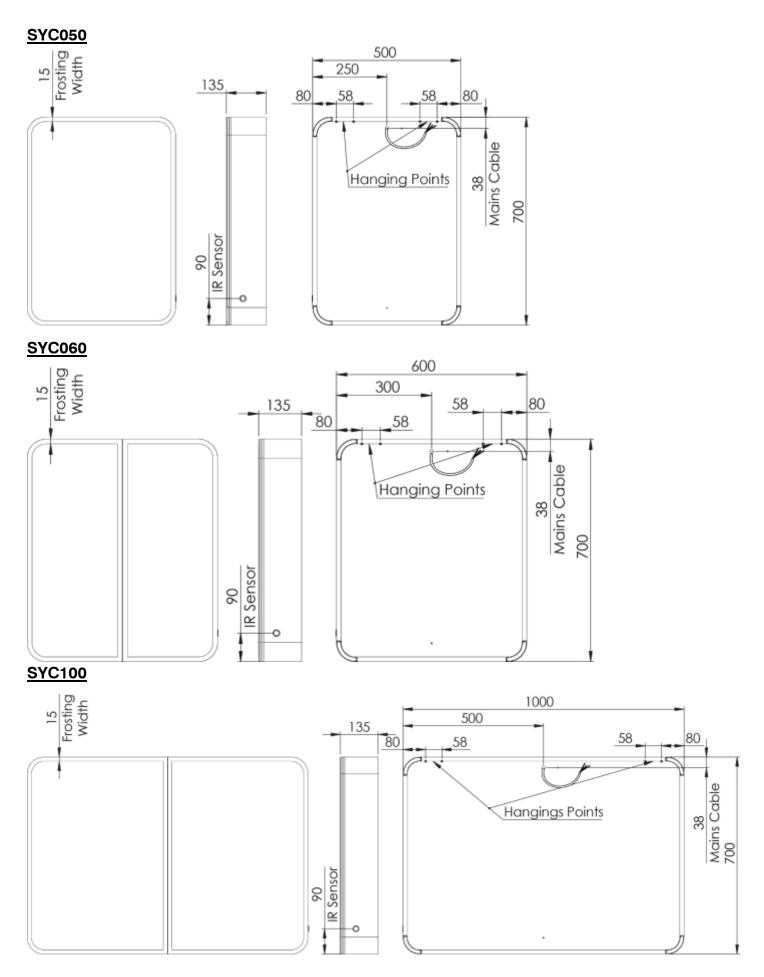

#### Materials:

Carcass: Extruded Aluminium | Door: Double sided mirror

Glass: 3mm PVC Backed

| FAQ's:                                                 | Units | SYC050                                                                                                                                     | SYC060          | SYC100          |
|--------------------------------------------------------|-------|--------------------------------------------------------------------------------------------------------------------------------------------|-----------------|-----------------|
| Internal dimensions (L x W x D)                        | mm    | 470 x 670 x 111                                                                                                                            | 570 x 670 x 111 | 970 x 670 x 111 |
| Shelf dimensions (L x W x D)                           | mm    | 466 x 100 x 5                                                                                                                              | 566 x 100 x 5   | 966 x 100 x 5   |
| Max shelf spacing                                      | mm    | 280                                                                                                                                        |                 |                 |
| Distance between door hinges                           | mm    | 414                                                                                                                                        |                 |                 |
| Individual door dimensions (L x W x D)                 | mm    | 500x700x11                                                                                                                                 | 299.5x700x11    | 499.5x700x11    |
| Max door opening angle                                 | 0     | 125 Max                                                                                                                                    |                 |                 |
| Max depth with door open                               | mm    | 626                                                                                                                                        | 425.5           | 625.5           |
| Hanging bracket centres                                | mm    | 282                                                                                                                                        | 382             | 782             |
| What is the thickness of the mirror glass?             | mm    | 3 x 2                                                                                                                                      |                 |                 |
| s the cabinet IP44 rated?                              | -     | Yes – suitable for use in bathroom zone 2                                                                                                  |                 |                 |
| What size fuse should I use?                           | -     | Seek the advice of an electrician                                                                                                          |                 |                 |
| What is the total power consumption?                   | W     | 59.1                                                                                                                                       | 64.9            | 86.5            |
| Does the cabinet have an energy rating?                | -     | Yes – It has an energy rating of: A                                                                                                        |                 |                 |
| What is the colour of the light and the Kelvin rating? | K     | 3000-6000                                                                                                                                  |                 |                 |
| What is the wattage of the lights?                     | W     | 16.6                                                                                                                                       | 18.4            | 24              |
| Where is the IR sensor/rocker switch located?          | -     | Right Hand Side                                                                                                                            |                 |                 |
| Can the LED lighting be replaced?                      | -     | No                                                                                                                                         |                 |                 |
| Can the IR sensor be replaced?                         | -     | No                                                                                                                                         |                 |                 |
| What is the output of the demister pad?                | W     | 12                                                                                                                                         | 16              | 32              |
| What are the dimensions of the demister pad?           | mm    | 400 x 150                                                                                                                                  | 400 x 150       | 400 x 300       |
| How do I turn on the demister pad?                     | -     | The demister pad will turn on when the LEDs are turned on.                                                                                 |                 |                 |
| Are illuminated cabinets supplied with mains cable?    | -     | All illuminated cabinets are supplied with a removeable 500mm mains cable. There is ample storage for excess cable in the back of the unit |                 |                 |