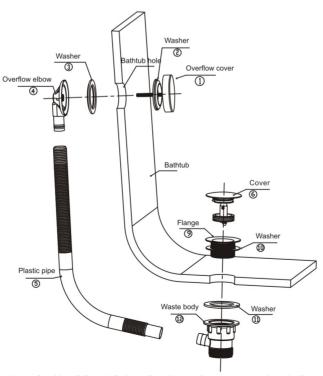

## Installation step

- 1. Revolve the overflow cover(1)out
- Place washer(3) into overflow elbow(4)plane, and then traverse bathtub overflow hole then connect overflow cover(1) to overflow elbow(4) screw
- 3. Revolve waste body(12), take out the rubber gasket(12)
- 4.waste flange(9)traverse bathtub waste hole put on rubber gasket(11) lock tight waste body(12)
- 5.Put the waste cover(6) in the waste flange (9)
- 6.Align overflow elbow(4)with waste body (12) water inlet direction,put on plastic pipe(5)( As right picture)
- 7.After installation,pls open faucet and test if there is leakage,make sure all of parts are installed at right position and can be used normally