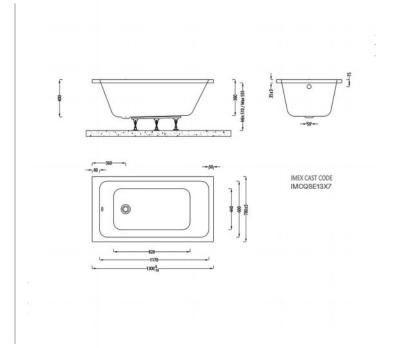

## IMEX CAST REINFORCED QUADRO 1300x700 SINGLE ENDED BATH

Category: Range:

Type:

Baths Quadro Single Ended Code: Weight: Capacity: IMCQSE13X7 17.5kg 140 litres

Dimensions are in millimetres except thread sizes which are BSP imperial.