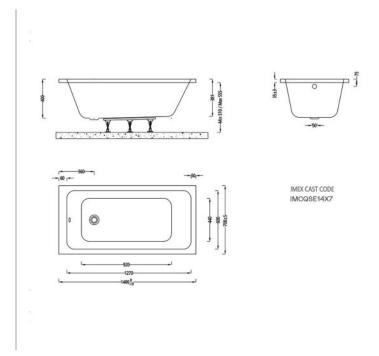

## IMEX CAST REINFORCED QUADRO 1400x700 SINGLE **ENDED BATH**

Category: Range: Type:

Baths Quadro Single Ended Code: Weight: Capacity:

**IMCQSE14X7** 18.5kg 154 litres

Dimensions are in millimetres except thread sizes which are BSP imperial.