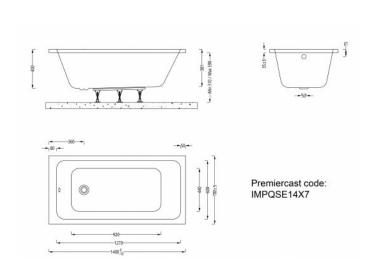

## Imex Premiercast Multi layer Reinforced Quadro 1400x700 Single Ended Bath

Range: Quadro Code: IMPQSE14X7

Type: Single Ended Guarantee: 25 years Weight: 19kg (exc. leg pack) Capacity: 154 litres