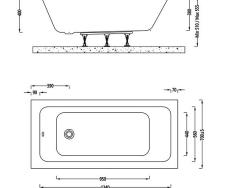

IMEX CAST CODE

Dimensions are in millimetres except thread sizes which are BSP imperial.