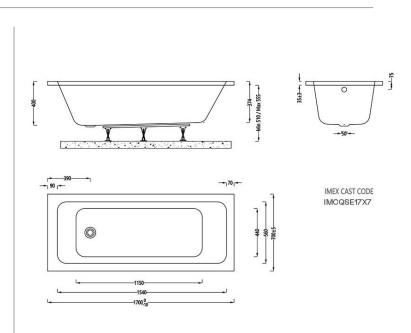

PRODUCT CODE IMCQSE17X7

## Manufactured for life TECHNICAL DATA SHEET IMEX CAST REINFORCED QUADRO 1700x700 SINGLE ENDED BATH

Category: Range: Baths Quadro Code: Weight: IMCQSE17X7 21.5kg

Dimensions are in millimetres except thread sizes which are BSP imperial.