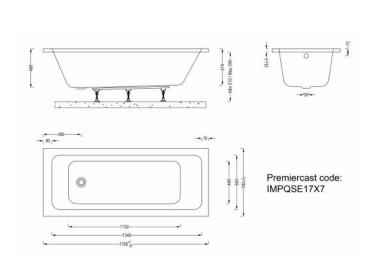

## Imex Premiercast Multi layer Reinforced Quadro 1700x700 Single Ended Bath

Range: Quadro Code: IMPQSE17X7

Type: Single Ended Guarantee: 25 years Weight: 24.5kg (exc. leg pack) Capacity: 185 litres