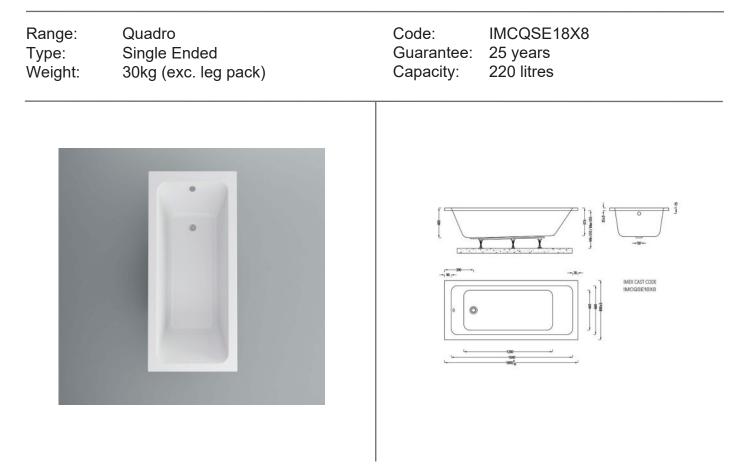

PRODUCT CODE

IMCQSE18X8

**TECHNICAL DATASHEET** 

## Imex Cast Multi layer Reinforced Quadro 1800x800 Single Ended Bath