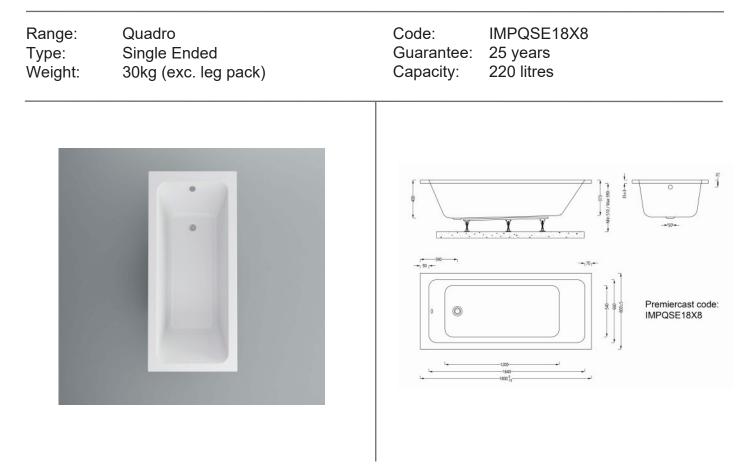

PRODUCT CODE

IMPQSE18X8

TECHNICAL DATASHEET

## Imex Premiercast Multi layer Reinforced Quadro 1800x800 Single Ended Bath

## **Features**

- Adjustable leg system.
- Solid core reinforcement for rigidity & strength.
- 7 layers of bonded fibreglass core matting.
- Multilayer core construction keeps water hotter for longer.