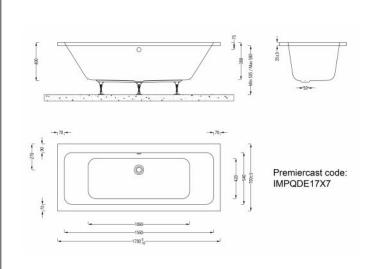

## Imex Premiercast Multi layer Reinforced Quadro 1700x700 Double Ended Bath

Range: Quadro

Type: Double Ended

Weight: 24.5kg (exc. leg pack)

Code: IMPQDE17X7
Guarantee: 25 years

Capacity: 180 litres