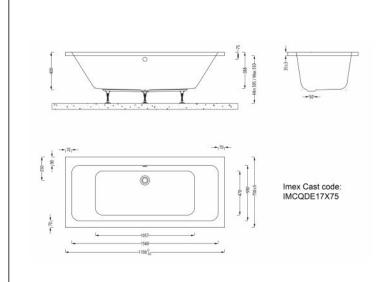

## Imex Cast Reinforced Quadro 1700x750 Double Ended Bath

Range: Quadro Code: IMCQDE17X75

Type: Double Ended Guarantee: 25 years Weight: 23.5kg (exc. leg pack) Capacity: 185 litres