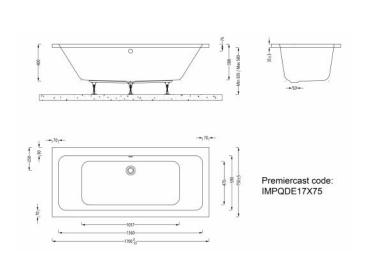

## Imex Premiercast Multi layer Reinforced Quadro 1700x750 Double Ended Bath

Range: Quadro Code: IMPQDE17X75

Type: Double Ended Guarantee: 25 years Weight: 26.5kg (exc. leg pack) Capacity: 185 litres