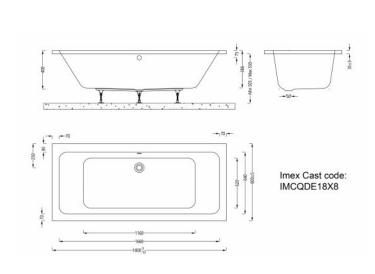

## TECHNICAL DATASHEET

**IMCQDE18X8** 

## Imex Cast Reinforced Quadro 1800x800 Double Ended Bath

Range: Quadro Code:

Type: Double Ended Guarantee: 25 years Weight: 26kg (exc. leg pack) Capacity: 200 litres