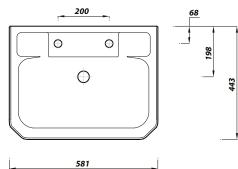

## **Design** Series ( SAFFIA 58CM 1TH SEMI-RECESSED BASIN

| Product Code | SAFSR58BA1                |
|--------------|---------------------------|
| Weight (Kg)  | 15.5                      |
| Material     | Fireclay                  |
| Tap holes    | 1                         |
| Fixings      | Not included              |
| Extras       | Bottle Trap -<br>BOTRAPCH |

## **Description:**

Where old meets new. Classic styling adds an element of sophistication and elegance. One tap hole basin includes internal overflow and features a hole for a chain stay and plug. Fits into 30cm depth furniture.