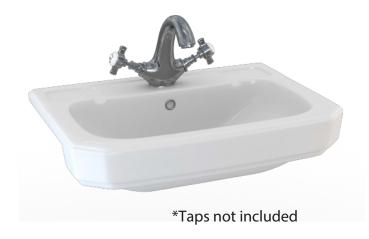

## **Description:**

Where old meets new. Classic styling adds an element of sophistication and elegance. One tap hole basin includes internal overflow and features a hole for a chain stay and plug. Fits into 30cm depth furniture.