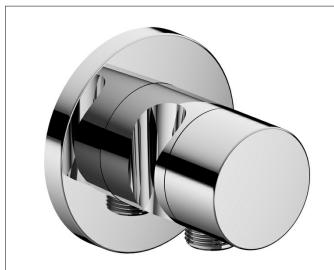

# 59557010201 2-way stop and diverter valve with wall outlet for shower hose and hand shower bracket DN 15

### **PRODUCT ATTRIBUTES**

for shower hoses with fitted conical end brackets Set complete with: handle, casing, rosette (round) and stop and diverter valve, intrinsically safe against backflow, suitable for rough part no. 59556 000170

#### SURFACE

chrome-plated

# SPECIFICATIONS

KEUCO IXMO 2-way stop and diverter valve with wall outlet for shower hose and hand shower bracket DN 15, 59557010201 chrome-plated 2-way stop and diverter valve with wall outlet for shower and hand shower bracket, IXMO Pure lever with round rosette, freely positionable, with backflow preventer, installation depth 80 - 110 mm, with adjustment facilities whilst assembling for handle and rosette, with hose connection G1/2 inch and integrated hand shower bracket, for shower hoses with fitted conical end brackets, e.g KEUCO shower hose 54995... rosette diameter 90 mm, 10 mm thick, total depth 80 mm, set complete with: handle, sleeve, rosette (round) and stop/diverter valve, suitable for rough part no. 59556000170