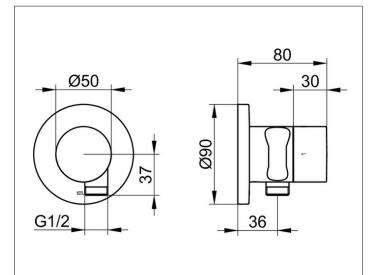

#### DIMENSION

IXMO Pure, rund

### DRAWING

# SPECIFICATIONS

KEUCO IXMO 2-way stop and diverter valve with wall outlet for shower hose and hand shower bracket DN 15, 59557010201 chrome-plated 2-way stop and diverter valve with wall outlet for shower and hand shower bracket, IXMO Pure lever with round rosette, freely positionable, with backflow preventer, installation depth 80 - 110 mm, with adjustment facilities whilst assembling for handle and rosette, with hose connection G1/2 inch and integrated hand shower bracket, for shower hoses with fitted conical end brackets, e.g KEUCO shower hose 54995... rosette diameter 90 mm, 10 mm thick, total depth 80 mm, set complete with: handle, sleeve, rosette (round) and stop/diverter valve, suitable for rough part no. 59556000170