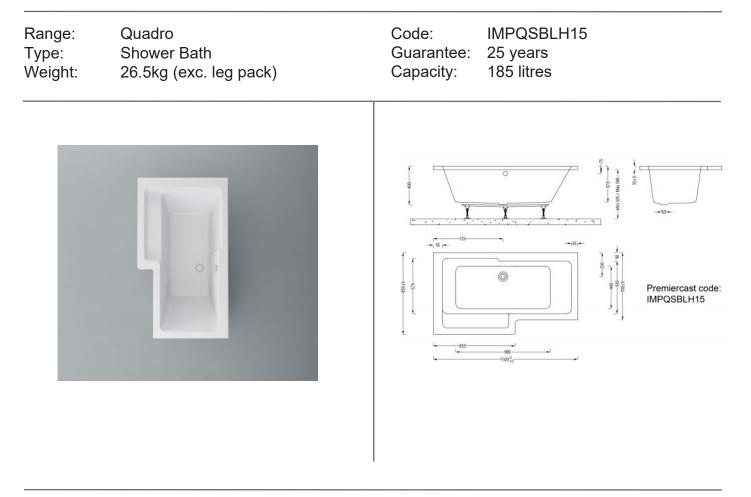

PRODUCT CODE

IMPQSBLH15

TECHNICAL DATASHEET

## Imex Premiercast Multi layer Reinforced Quadro 1500 Left Hand Shower Bath

## **Features**

- Adjustable leg system.
- Solid core reinforcement for rigidity & strength.
- 7 layers of bonded fibreglass core matting.
- Multilayer core construction keeps water hotter for longer.