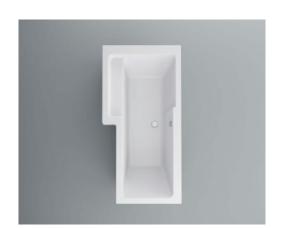

## Imex Cast Reinforced Quadro 1700 Left Hand Shower Bath

Range: Quadro Code: IMCQSBLH17

Type: Shower Bath Guarantee: 25 years Weight: 25.5kg (exc. leg pack) Capacity: 200 litres

## **Features**

- Adjustable leg system.
- Sprayed fibreglass and resin fully encapsulates the easy to clean acrylic skin, base board and the under-rim timber frame.
- Hand finished & packed in our UK factory