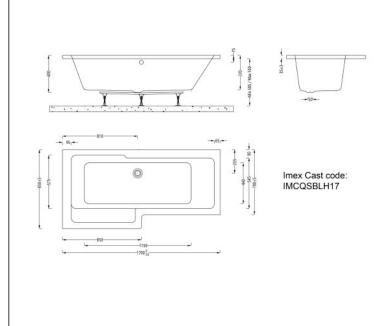

## Imex Cast Reinforced Quadro 1700 Left Hand Shower Bath

Range: Quadro Code: IMCQSBLH17

Type: Shower Bath Guarantee: 25 years Weight: 25.5kg (exc. leg pack) Capacity: 200 litres

## **Features**

- Adjustable leg system.
- Sprayed fibreglass and resin fully encapsulates the easy to clean acrylic skin, base board and the under-rim timber frame.
- Hand finished & packed in our UK factory