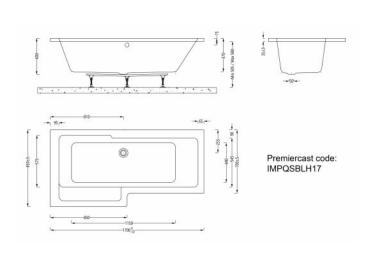

## Imex Premiercast Multi layer Reinforced Quadro 1700 Left Hand Shower Bath

Range: Quadro Code: IMPQSBLH17

Type: Shower Bath Guarantee: 25 years Weight: 28.5kg (exc. leg pack) Capacity: 200 litres