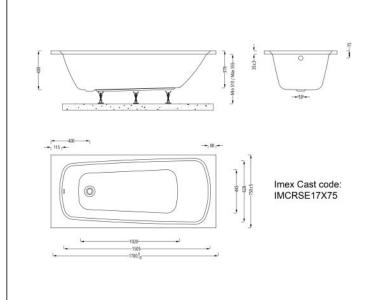

## Imex Cast Reinforced Ronda 1700x750 Single Ended Bath

Range: Ronda Code: IMCRSE17X75

Type: Single Ended Guarantee: 25 years Weight: 24.5kg (exc. leg pack) Capacity: 170 litres