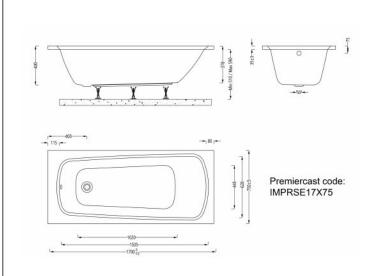

IMPRSE17X75

## Imex Premiercast Multi layer Reinforced Ronda 1700x750 Single Ended Bath

Range: Ronda Code: IMPRSE17X75

Type: Single Ended Guarantee: 25 years Weight: 26.5kg (exc. leg pack) Capacity: 170 litres