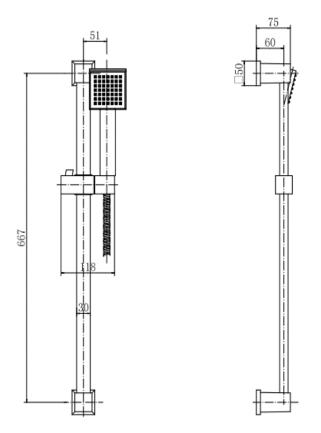

## AQUA S DELUXE SQUARE SLIDE RAIL KIT

| Product Code | TPAQS12                    |
|--------------|----------------------------|
| Weight (Kg)  | 1                          |
| Material     | Stainless steel and<br>ABS |
| Finish       | Chrome                     |

## **Key features:**

- 10 year guarantee\*
- Chrome finish
- 1.5m hose
- Nonadjustable bottom bracket

All dimensions are approximate and subject to normal ceramic variation. Although every effort is made not to change the above product specification, Lecico reserve the right to do so without prior notification if necessary. \*Against manufacturers defects. Full information on guarantees available upon request.