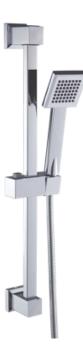

## **Description:**

The Aqua S Square Shower Slide Rail Kit is a stylish addition to any contemporary bathroom. It is made of solid brass and is finished in highly polished chrome.

## **Key features:**

- 10 year guarantee\*
- Chrome finish
- 1.5m hose
- Nonadjustable bottom bracket

All dimensions are approximate and subject to normal ceramic variation. Although every effort is made not to change the above product specification, Lecico reserve the right to do so without prior notification if necessary. \*Against manufacturers defects. Full information on guarantees available upon request.