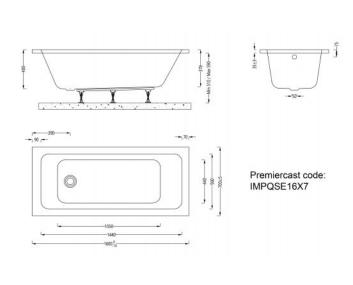

IMPQSE16X7

## Imex Premiercast Multi layer Reinforced Quadro 1600x700 Single Ended Bath

Range: Quadro

Type: Single Ended

Weight: 22kg (exc. leg pack)

Code: IMPQSE16X7 Guarantee: 25 years

Capacity: 175 litres