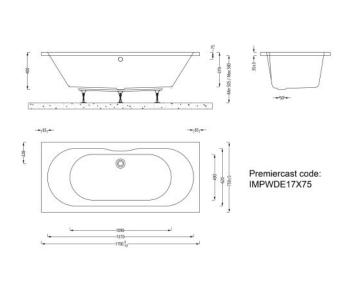

## Imex Premiercast Multi layer Reinforced Wave 1700x750 Double Ended Bath

Range: Wave Code: IMPWDE17X75

Type: Double Ended Guarantee: 25 years Weight: 26kg (exc. leg pack) Capacity: 175 litres