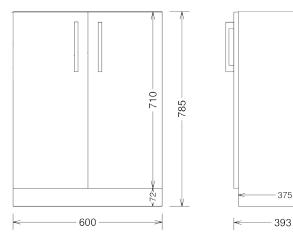

## **Design** Series ZARA 600MM UNIT & BASIN

Shown: ZARA 600mm unit in Gloss white: ZARLBUGW

| Product Code      | ZARLBU**                        |
|-------------------|---------------------------------|
| Weight (Kg)       | 23                              |
| Basin<br>Included | Yes                             |
| Material          | MFC Carcass &<br>Vitreous China |
| Colours available | White, Gloss Grey,<br>Driftwood |

All dimensions are approximate and subject to normal variation. Although every effort is made not to change the above product specification, Lecico reserve the right to do so without prior notification if necessary. Lifetime ceramic guarantee against manufacturers defects. Full information on guarantees available upon request.