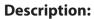

## **Design** Series ZARA 600MM UNIT & BASIN

Shown: ZARA 600mm unit in Gloss white: ZARLBUGW

| Product Code      | ZARLBU**                        |
|-------------------|---------------------------------|
| Weight (Kg)       | 23                              |
| Basin<br>Included | Yes                             |
| Material          | MFC Carcass &<br>Vitreous China |
| Colours available | White, Gloss Grey,<br>Driftwood |

Codes: **Gloss White - ZARLBUGW** 

**Gloss Grey** - ZARLBUGR Driftwood - ZARLBUDW

Gloss Grey

Gloss White

**Key features:** 

- Internal shelf
- 18mm carcass
- Large slimline ceramic basin
- Soft close hinges
- Pre-built rigid uni
- Lifetime ceramic guarantee\*

The two door unit includes the ceramic basin and is designed for use in family bathrooms. It provides useful storage space and will compliment a wide range of bathroom designs with its 3 colour variants. This unit can also be supplied with a slimline basin.