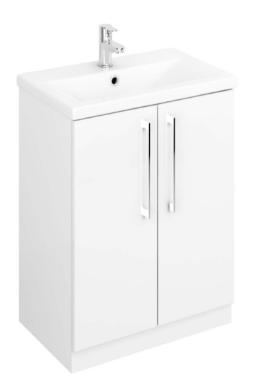

## **Design** Series ZARA 600MM UNIT & BASIN

Shown: ZARA 600mm unit in Gloss white: ZARLBUGW

| Product Code      | ZARLBU**                        |
|-------------------|---------------------------------|
| Weight (Kg)       | 23                              |
| Basin<br>Included | Yes                             |
| Material          | MFC Carcass &<br>Vitreous China |
| Colours available | White, Gloss Grey,<br>Driftwood |

The two door unit includes the ceramic basin and is designed for use in family bathrooms. It provides useful storage space and will compliment a wide range of bathroom designs with its 3 colour variants. This unit can also be supplied with a slimline basin.