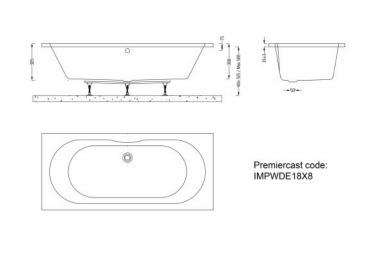

## Imex Premiercast Multi layer Reinforced Wave 1800x800 Double Ended Bath

Range: Wave

Type: Double Ended Weight: 30kg (exc. leg pack)

Code: IMPWDE18X8

Guarantee: 25 years Capacity: 190 litres