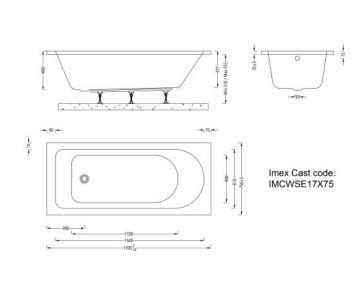

## Imex Cast Reinforced Wave 1700x750 Single Ended Bath

Range: Wave Code: IMCWSE17X75

Type: Single Ended Guarantee: 25 years Weight: TBC Capacity: 190 litres